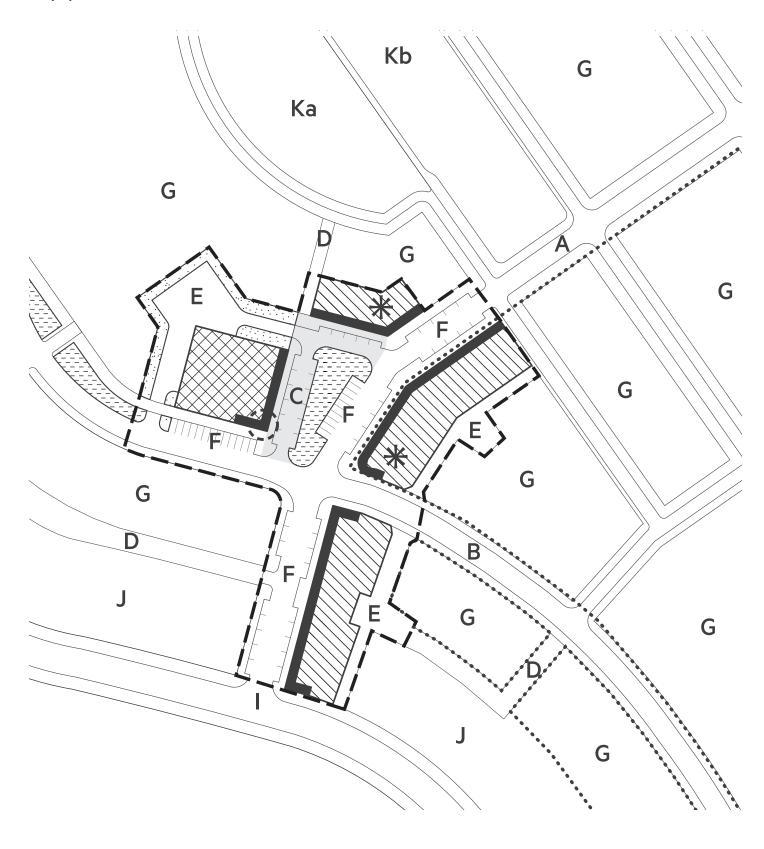

## Aokautere Neighbourhood Centre Map 7A.4C Precinct Plan (Reply Evidence)

Ground Floor Retail, Commercial or Retirement Village Communal Facilities

Anchor Store
Landscaped Open Space (Public)
Landscaped Perimeter (Private)
Retail Frontage
Anchor Store Main Entrance
Local Landmark Opportunity
Possible Retirement Village
Shared Street

B Local Street C One Way Shared Street, parking D Lane (Shared Surface) Ε Service Access F Activity Street with On-Street Parking / Bus Stops Medium-Density Housing G Connection to Pacific Drive Existing housing Ka/b Reserve (& Wetland Feature)