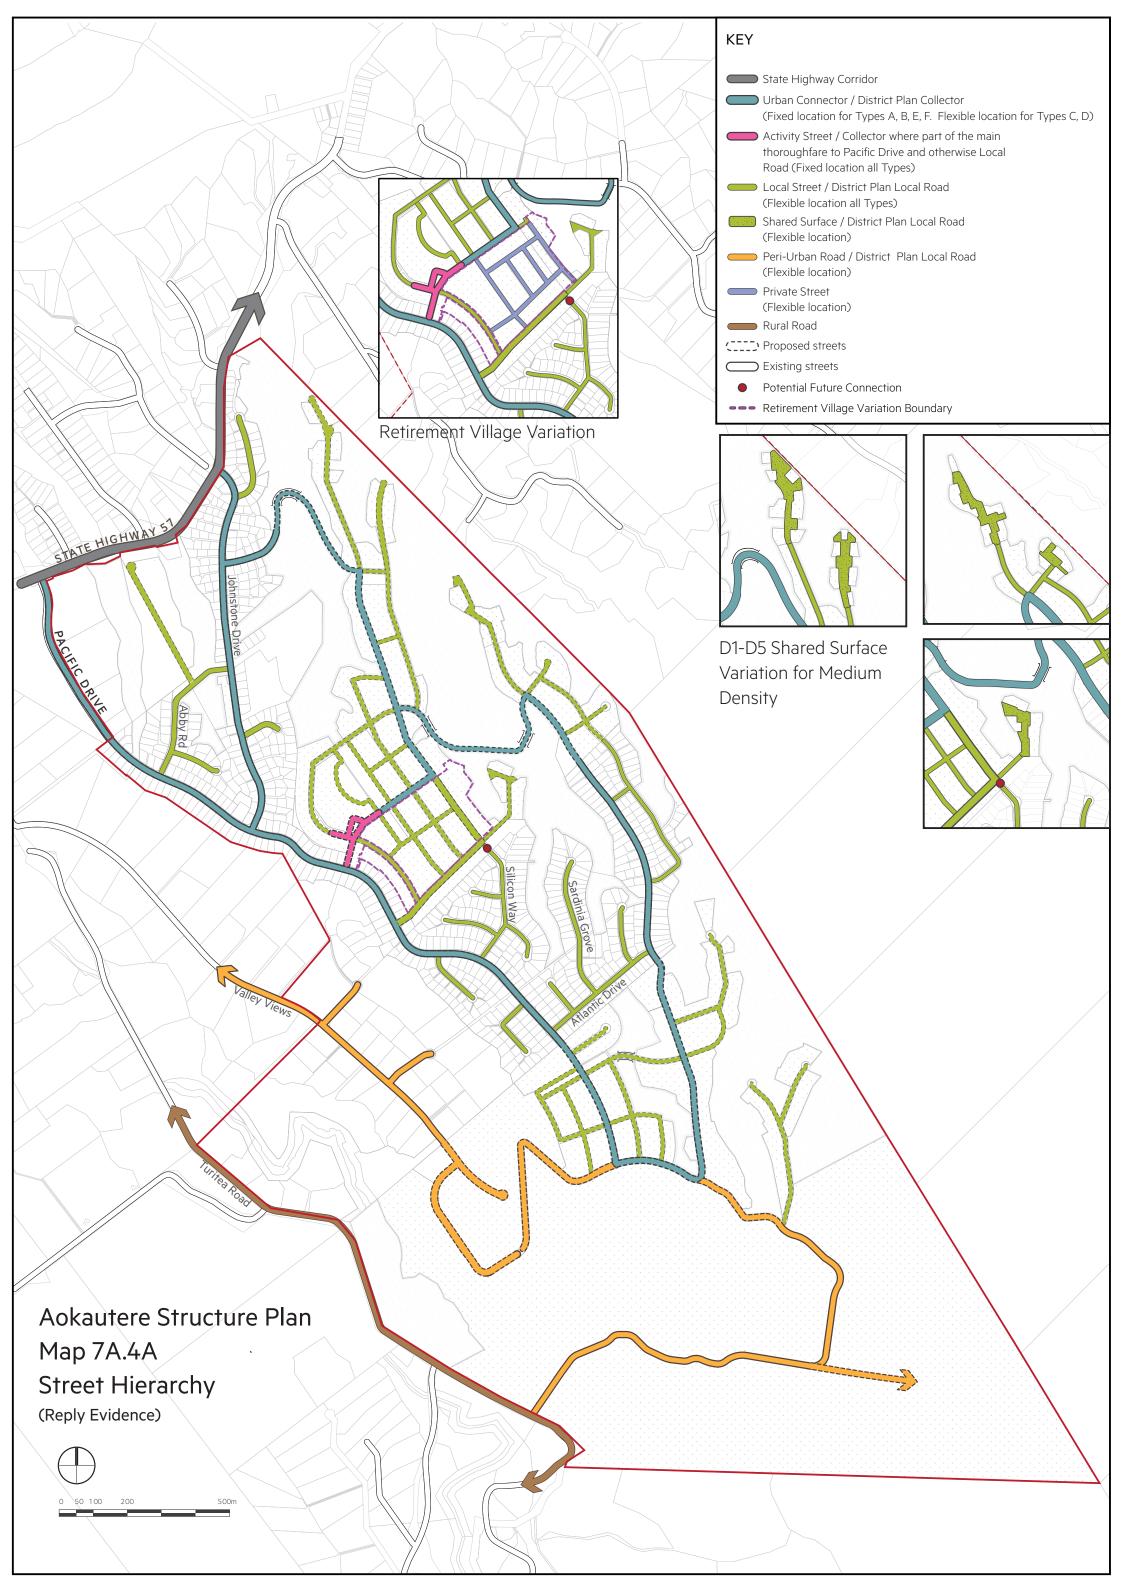

## Aokautere Neighbourhood Centre Map 7A.4C Precinct Plan (Reply Evidence)



Ground Floor Retail, Commercial or Retirement Village Communal Facilities

Anchor Store
Landscaped Open Space (Public)
Landscaped Perimeter (Private)
Retail Frontage
Anchor Store Main Entrance
Local Landmark Opportunity
Possible Retirement Village
Shared Street

B Local Street C One Way Shared Street, parking D Lane (Shared Surface) Ε Service Access F Activity Street with On-Street Parking / Bus Stops Medium-Density Housing G Connection to Pacific Drive Existing housing Ka/b Reserve (& Wetland Feature)

**Urban Connector**