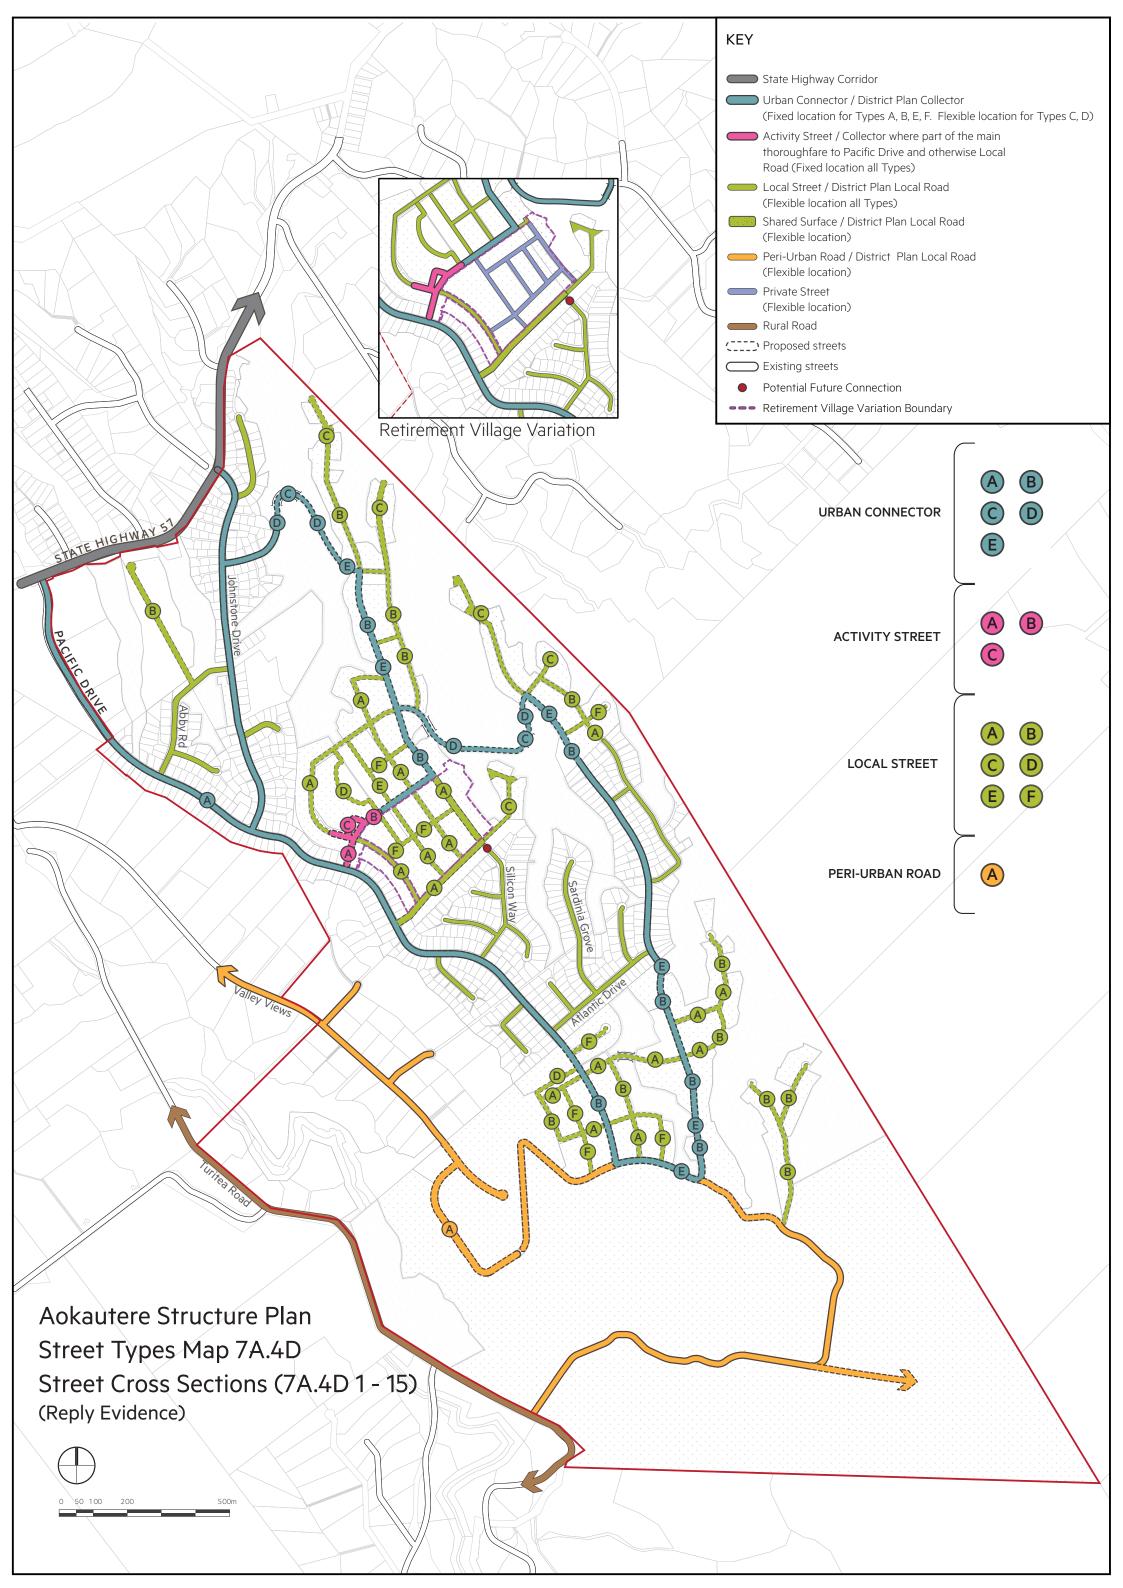

B Local Street C One Way Shared Street, parking D Lane (Shared Surface) Ε Service Access F Activity Street with On-Street Parking / Bus Stops Medium-Density Housing G Connection to Pacific Drive Existing housing Ka/b Reserve (& Wetland Feature)