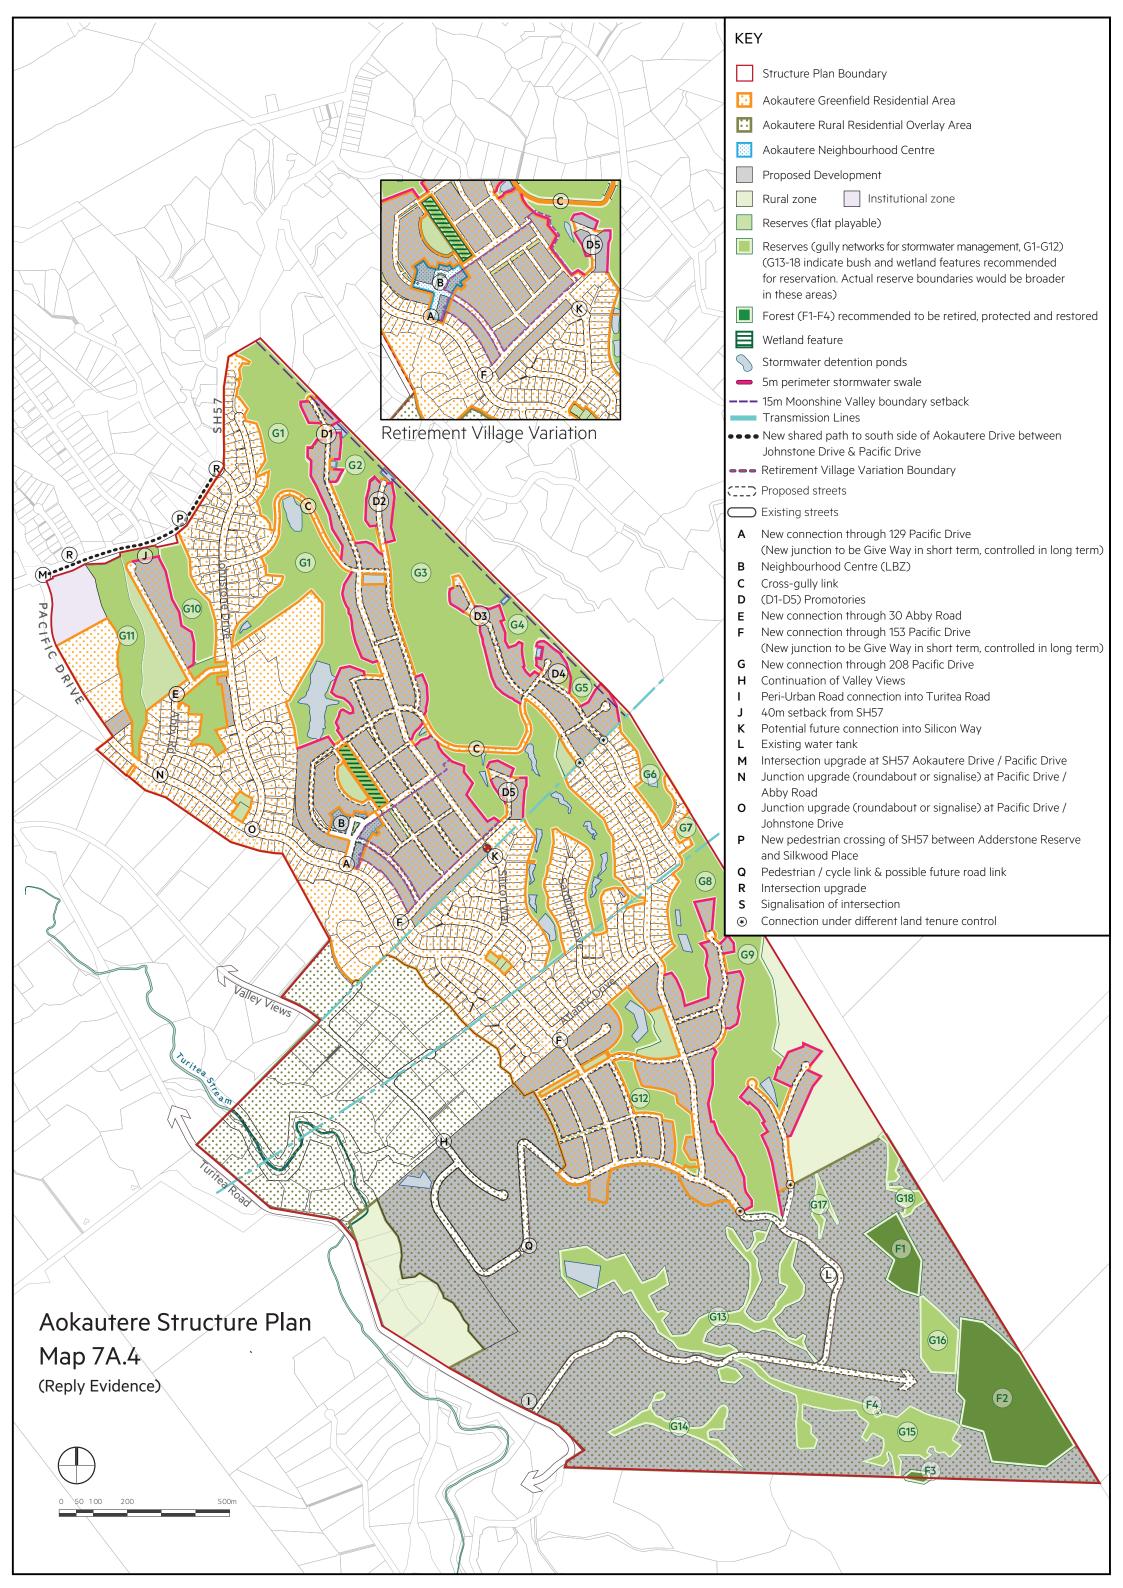

## Aokautere Neighbourhood Centre Map 7A.4C Precinct Plan (Reply Evidence)

Ground Floor Retail, Commercial or Retirement Village Communal Facilities

Anchor Store
Landscaped Open Space (Public)
Landscaped Perimeter (Private)
Retail Frontage
Anchor Store Main Entrance
Local Landmark Opportunity
Possible Retirement Village
Shared Street

B Local Street C One Way Shared Street, parking D Lane (Shared Surface) Ε Service Access F Activity Street with On-Street Parking / Bus Stops Medium-Density Housing G Connection to Pacific Drive Existing housing Ka/b Reserve (& Wetland Feature)