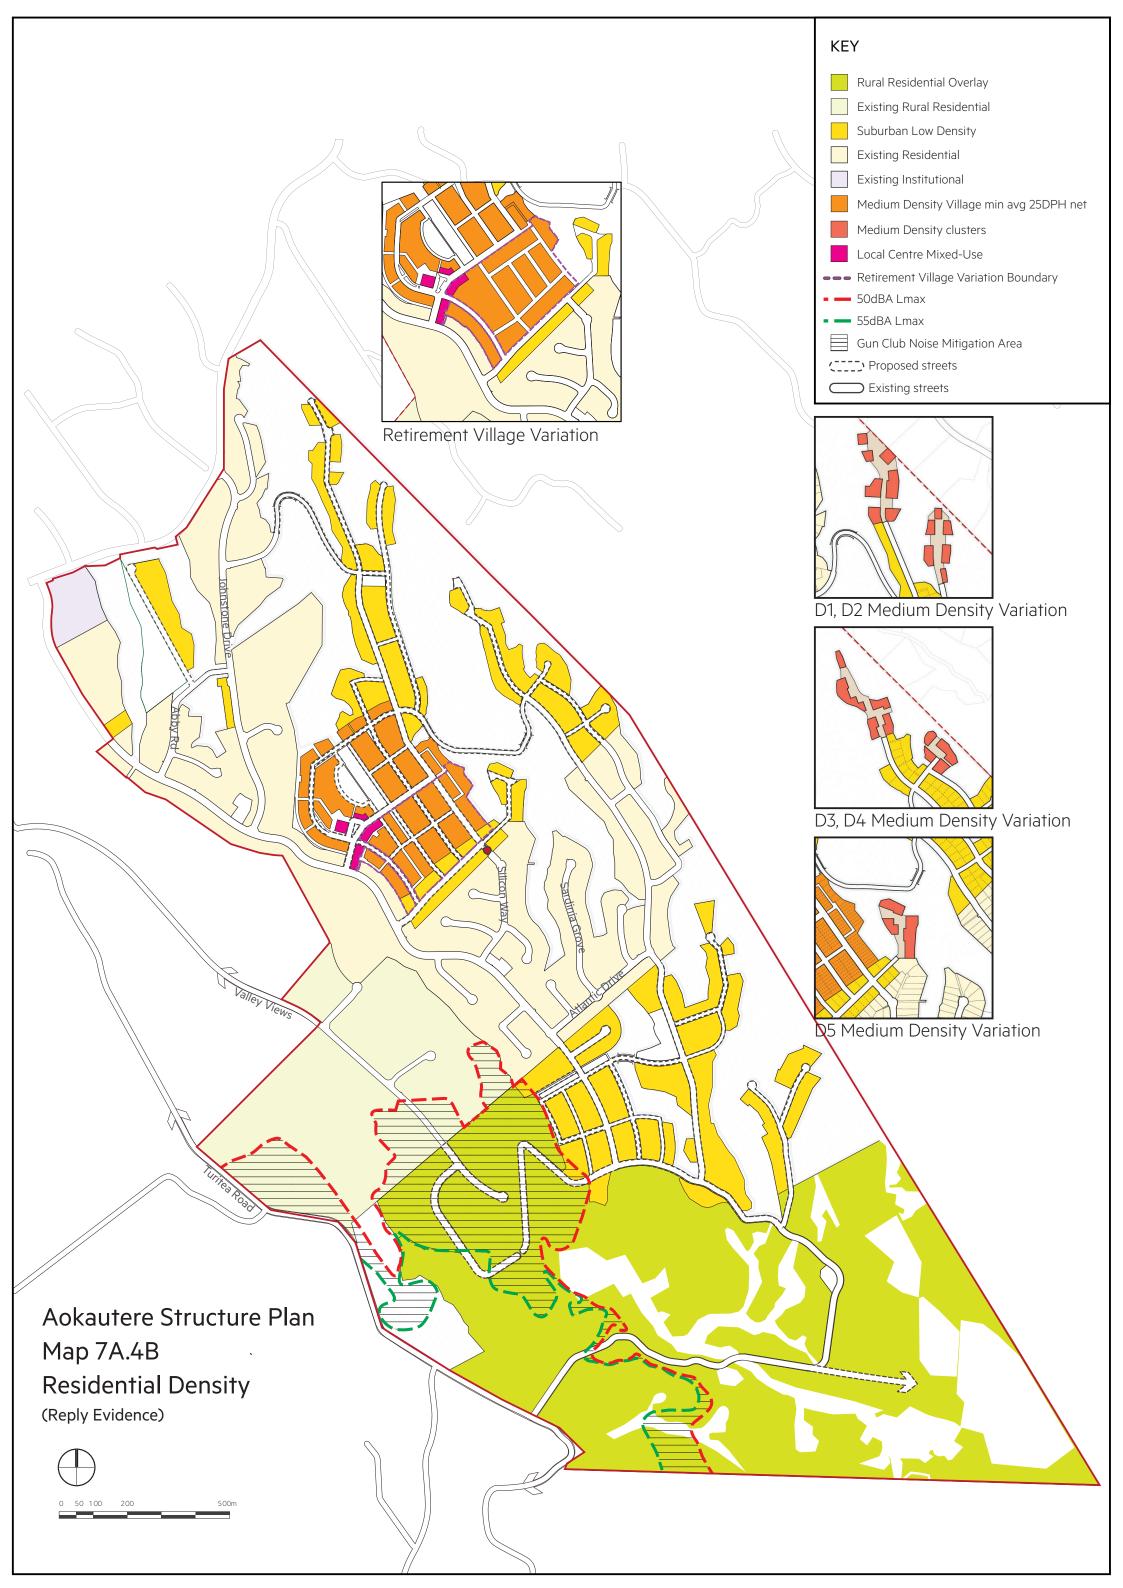

## Aokautere Neighbourhood Centre Map 7A.4C Precinct Plan (Reply Evidence)



Ground Floor Retail, Commercial or Retirement Village Communal Facilities

Anchor Store
Landscaped Open Space (Public)
Landscaped Perimeter (Private)
Retail Frontage
Anchor Store Main Entrance
Local Landmark Opportunity
Possible Retirement Village
Shared Street

B Local Street C One Way Shared Street, parking D Lane (Shared Surface) Ε Service Access F Activity Street with On-Street Parking / Bus Stops Medium-Density Housing G Connection to Pacific Drive Existing housing Ka/b Reserve (& Wetland Feature)

**Urban Connector**