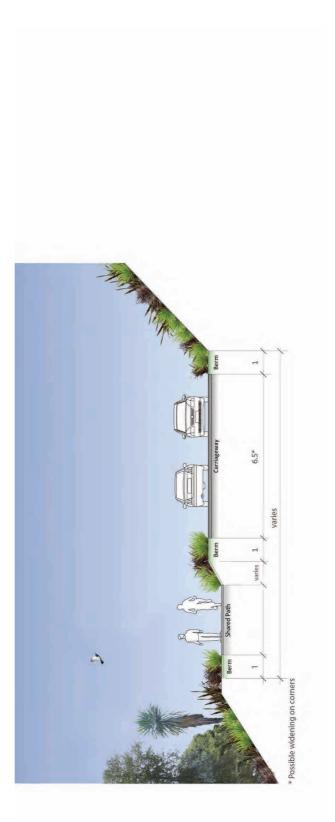

-serving retail, community or fine grain commercial activities.
- Residential apartments to upper levels with independent ground floor lobby/entry.
- Formal plan-based geometry in keeping with the wider layout of North Village.
- Continuous building lines defining streets and other public spaces.
- On-street customer parking in a high-quality public realm.
- Coherent pathways within a pedestrian-oriented environment.
- Continuously built-up street frontages with active edges and a high level of visual interest.
- Narrow storefronts with frequent entries from public footpaths.
- Continuous pedestrian shelter along frontages.
- Visually discrete on-site vehicle circulation and service areas.

Aokautere Structure Plan Street Types Map 7A.4D Street Cross Sections (7A.3D 1 - 17)





Α



В









F



### Activity Streets





### Activity Streets



### Activity Streets

С











D







#### Peri-Urban Roads



#### Peri-Urban Roads

#### Aokautere Structure Plan Street Types Map 7A.4D (Adderstone Reserve Alternative) Street Cross Sections (7A.4D 1 - 17)