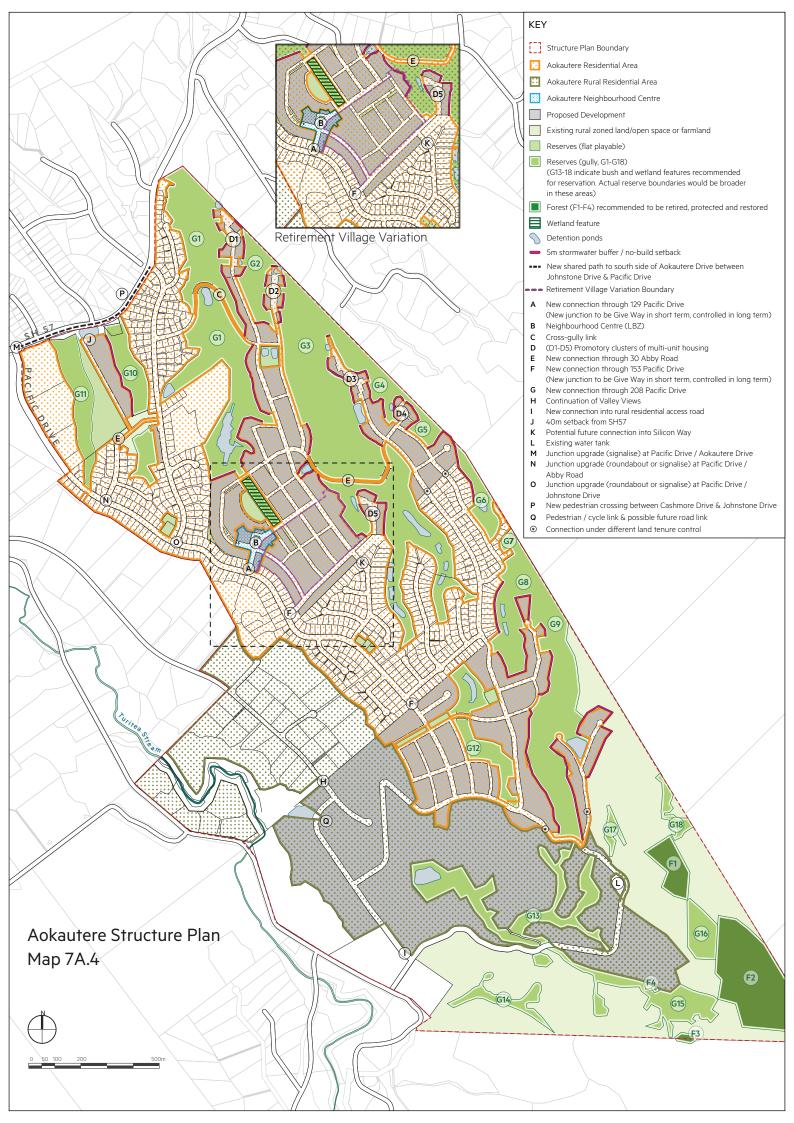

Aokautere Neighbourhood Centre Map 7A.4C Precinct Plan

Ground Floor Retail (or Commercial or Retirement Village Communal Facilities) Superatte

Superette Landscaped Open Space (Public) Landscaped Perimeter (Private)

Retail Frontage

- Superette Main Entrance
- \* Local Landmark Opportunity
- Possible Retirement Village

- A Urban Connector
- B Local Street
- C Slip Lane (One Way)
- **D** Lane (Shared Surface)
- E Service Area
- E1 Retirement Village Access
- F On-Street Parking
- **G** Medium-Density Housing
- H Residential Apartments
- Connection to Pacific Drive

#### Key Outcomes

- Local-serving retail, community or fine grain commercial activities.
- Residential apartments to upper levels with independent ground floor lobby/entry.
- Formal plan-based geometry in keeping with the wider layout of North Village.
- Continuous building lines defining streets and other public spaces.
- On-street customer parking in a high-quality public realm.
- Coherent pathways within a pedestrian-oriented environment.
- Continuously built-up street frontages with active edges and a high level of visual interest.
- Narrow storefronts with frequent entries from public footpaths.
- Continuous pedestrian shelter along frontages.
- Visually discrete on-site vehicle circulation and service areas.