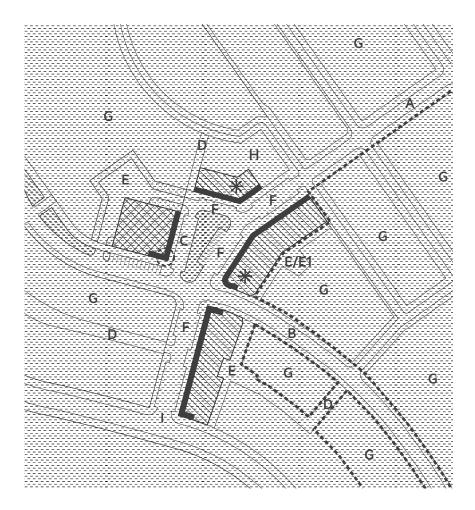

Aokautere Neighbourhood Centre Map 7A.4C Precinct Plan

Ground Floor Retail (or Commercial or Retirement Village Communal Facilities) Superatte

Superette Landscaped Open Space (Public) Landscaped Perimeter (Private)

Retail Frontage

- Superette Main Entrance
- \* Local Landmark Opportunity
- Possible Retirement Village

- A Urban Connector
- B Local Street
- C Slip Lane (One Way)
- **D** Lane (Shared Surface)
- E Service Area
- E1 Retirement Village Access
- F On-Street Parking
- **G** Medium-Density Housing
- H Residential Apartments
- Connection to Pacific Drive

#### Key Outcomes

- Local-serving retail, community or fine grain commercial activities.
- Residential apartments to upper levels with independent ground floor lobby/entry.
- Formal plan-based geometry in keeping with the wider layout of North Village.
- Continuous building lines defining streets and other public spaces.
- On-street customer parking in a high-quality public realm.
- Coherent pathways within a pedestrian-oriented environment.
- Continuously built-up street frontages with active edges and a high level of visual interest.
- Narrow storefronts with frequent entries from public footpaths.
- Continuous pedestrian shelter along frontages.
- Visually discrete on-site vehicle circulation and service areas.