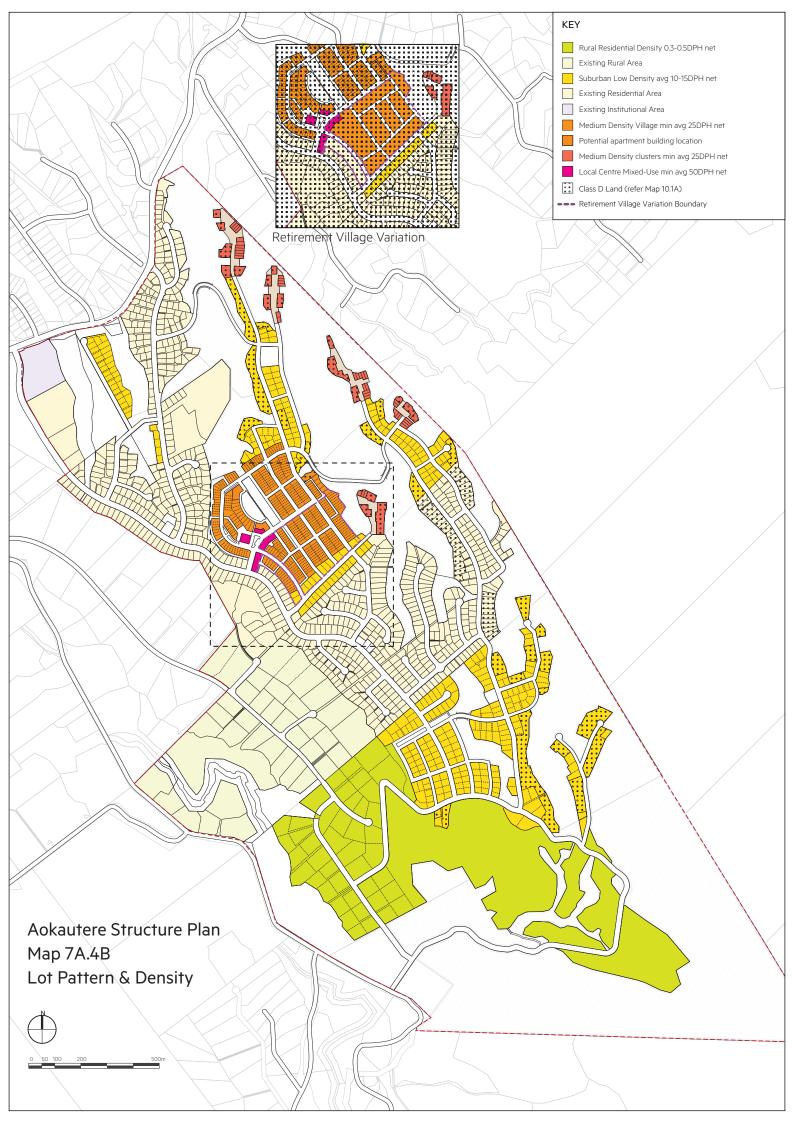

Aokautere Neighbourhood Centre Map 7A.4C Precinct Plan





Ground Floor Retail (or Commercial or Retirement Village Communal Facilities) Superatte

Superette Landscaped Open Space (Public) Landscaped Perimeter (Private)

Retail Frontage

- Superette Main Entrance
- \* Local Landmark Opportunity
- Possible Retirement Village

- A Urban Connector
- B Local Street
- C Slip Lane (One Way)
- **D** Lane (Shared Surface)
- E Service Area
- E1 Retirement Village Access
- F On-Street Parking
- **G** Medium-Density Housing
- H Residential Apartments
- Connection to Pacific Drive

#### Key Outcomes

- Local-serving retail, community or fine grain commercial activities.
- Residential apartments to upper levels with independent ground floor lobby/entry.
- Formal plan-based geometry in keeping with t