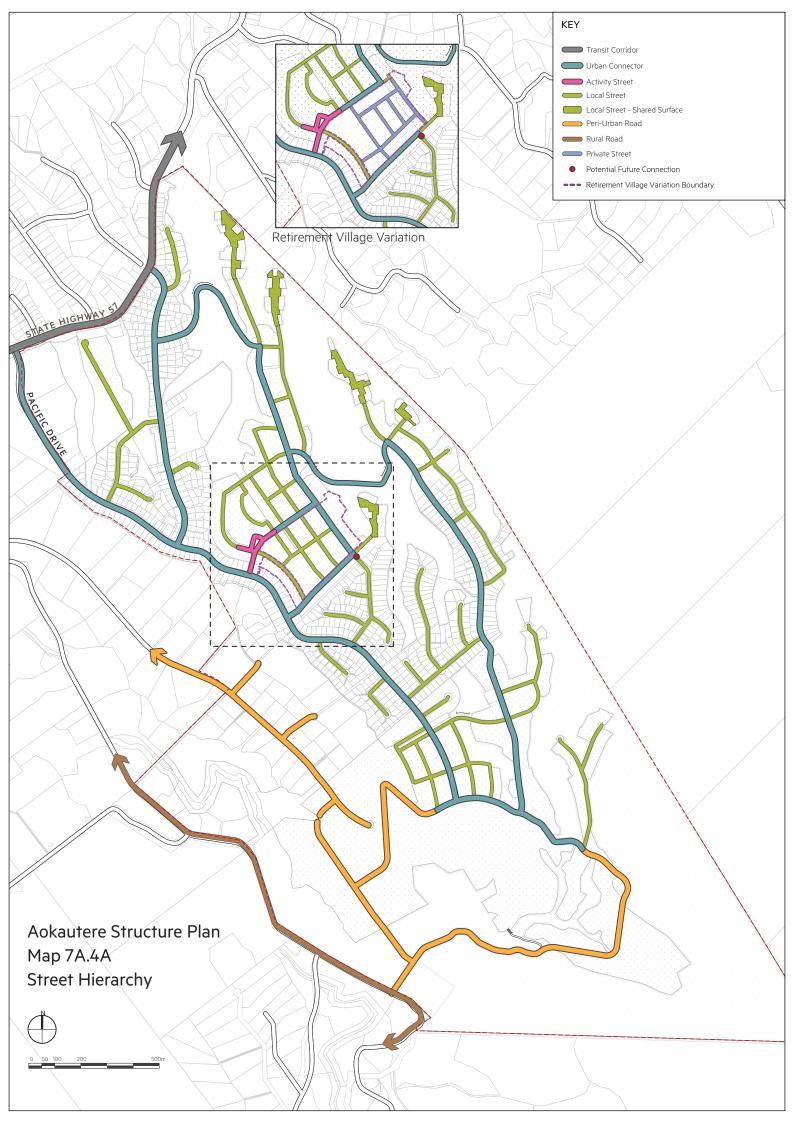

Aokautere Neighbourhood Centre Map 7A.4C Precinct Plan





Ground Floor Retail (or Commercial or Retirement Village Communal Facilities) Superatte

Superette Landscaped Open Space (Public) Landscaped Perimeter (Private)

Retail Frontage

- Superette Main Entrance
- \* Local Landmark Opportunity
- Possible Retirement Village

- A Urban Connector
- B Local Street
- C Slip Lane (One Way)
- **D** Lane (Shared Surface)
- E Service Area
- E1 Retirement Village Access
- F On-Street Parking
- **G** Medium-Density Housing
- H Residential Apartments
- Connection to Pacific Drive

#### Key Outcomes

- Local-serving retail, community or fine grain commercial activities.
- Residential apartments to upper levels with independent ground floor lobby/entry.
- Formal plan-based geometry in keeping with