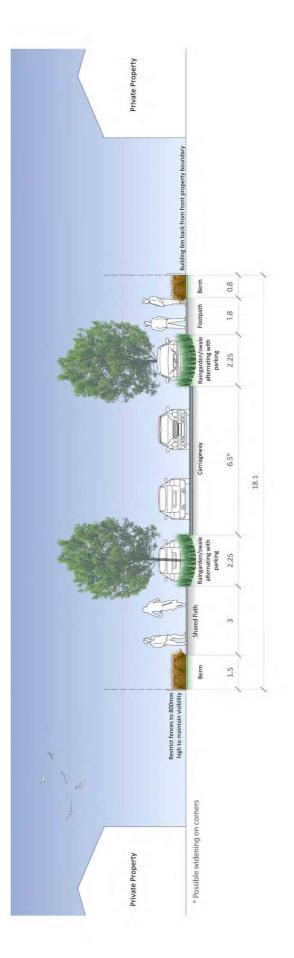

ving retail, community or fine grain commercial activities.
- Residential apartments to upper levels with independent ground floor lobby/entry.
- Formal plan-based geometry in keeping with the wider layout of North Village.
- Continuous building lines defining streets and other public spaces.
- On-street customer parking in a high-quality public realm.
- Coherent pathways within a pedestrian-oriented environment.
- Continuously built-up street frontages with active edges and a high level of visual interest.
- Narrow storefronts with frequent entries from public footpaths.
- Continuous pedestrian shelter along frontages.
- Visually discrete on-site vehicle circulation and service areas.

Aokautere Structure Plan Street Types Map 7A.4D Street Cross Sections (7A.3D 1 - 17)





Α



В









F



### Activity Streets





### Activity Streets



### Activity Streets

С











D







#### Peri-Urban Roads



#### Peri-Urban Roads

#### Aokautere Structure Plan Street Types Map 7A.4D (Adderstone Reserve Alternative) Street Cross Sections (7A.4D 1 - 17)