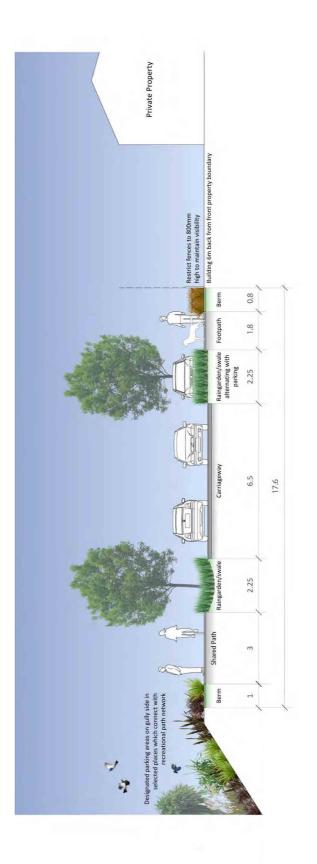

erving retail, community or fine grain commercial activities.
- Residential apartments to upper levels with independent ground floor lobby/entry.
- Formal plan-based geometry in keeping with the wider layout of North Village.
- Continuous building lines defining streets and other public spaces.
- On-street customer parking in a high-quality public realm.
- Coherent pathways within a pedestrian-oriented environment.
- Continuously built-up street frontages with active edges and a high level of visual interest.
- Narrow storefronts with frequent entries from public footpaths.
- Continuous pedestrian shelter along frontages.
- Visually discrete on-site vehicle circulation and service areas.

Aokautere Structure Plan Street Types Map 7A.4D Street Cross Sections (7A.3D 1 - 17)





Α



В









F



### Activity Streets





### Activity Streets



### Activity Streets

С











D







#### Peri-Urban Roads



#### Peri-Urban Roads

#### Aokautere Structure Plan Street Types Map 7A.4D (Adderstone Reserve Alternative) Street Cross Sections (7A.4D 1 - 17)