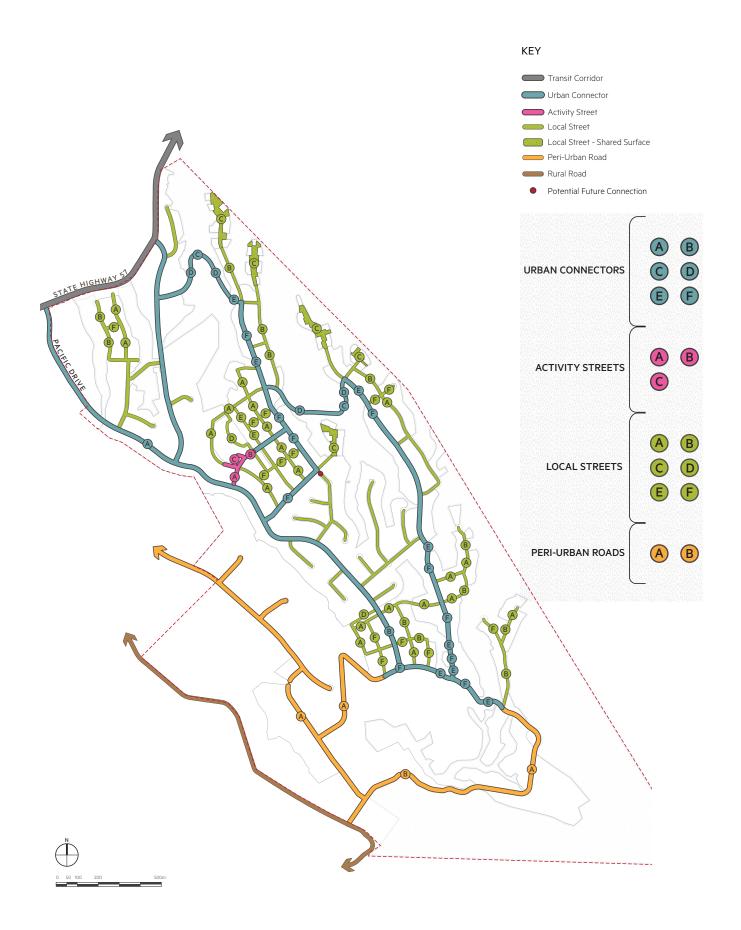

Aokautere Structure Plan Street Types Map 7A.4D Street Cross Sections (7A.3D 1 - 17)

Α

В

F

### Activity Streets

### Activity Streets

С

D

#### Peri-Urban Roads