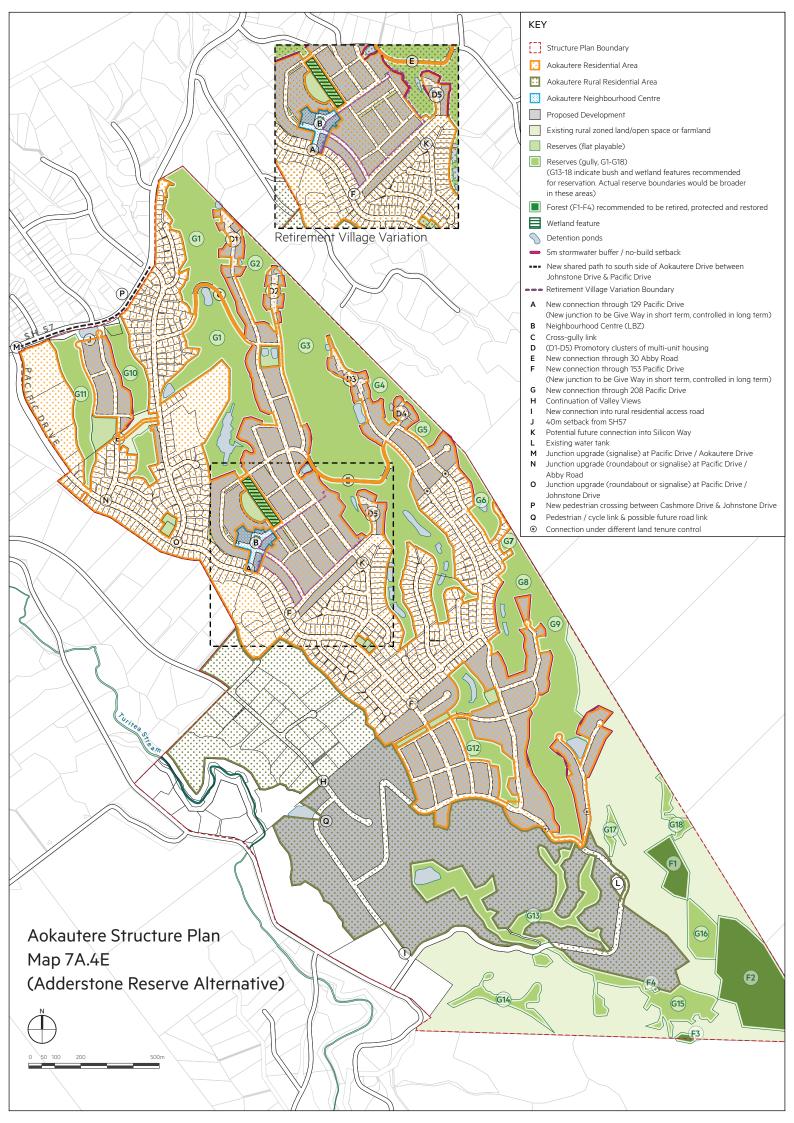

Aokautere Neighbourhood Centre Map 7A.4C Precinct Plan

Ground Floor Retail (or Commercial or Retirement Village Communal Facilities) Superatte

Superette Landscaped Open Space (Public) Landscaped Perimeter (Private)

Retail Frontage

- Superette Main Entrance
- \* Local Landmark Opportunity
- Possible Retirement Village

- A Urban Connector
- B Local Street
- C Slip Lane (One Way)
- **D** Lane (Shared Surface)
- E Service Area
- E1 Retirement Village Access
- F On-Street Parking
- **G** Medium-Density Housing
- H Residential Apartments
- Connection to Pacific Drive

#### Key Outcomes

- Local-serving retail, community or fine grain commercial activities.
- Residential apartments to upper levels with independent ground floor lobby/entry.
- Formal plan-based geometry in keeping with the wider layout of North Village.
- Continuous building lines defining streets and other public spaces.
- On-street customer parking in a high-quality public realm.
- Coherent pathways within a pedestrian-oriented environment.
- Continuously built-up street frontages with active edges and a high level of visual interest.
- Narrow storefronts with frequent entries from public footpaths.
- Continuous pedestrian shelter along frontages.
- Visually discrete on-site vehicle circulation and service areas.