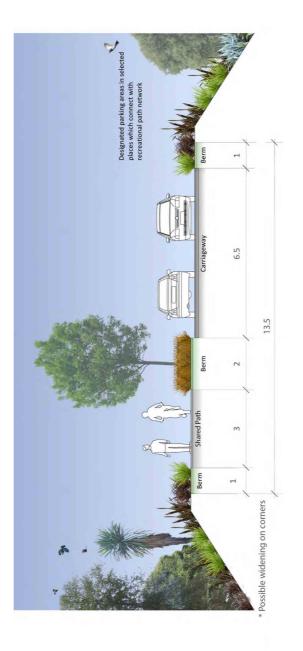

al-serving retail, community or fine grain commercial activities.
- Residential apartments to upper levels with independent ground floor lobby/entry.
- Formal plan-based geometry in keeping with the wider layout of North Village.
- Continuous building lines defining streets and other public spaces.
- On-street customer parking in a high-quality public realm.
- Coherent pathways within a pedestrian-oriented environment.
- Continuously built-up street frontages with active edges and a high level of visual interest.
- Narrow storefronts with frequent entries from public footpaths.
- Continuous pedestrian shelter along frontages.
- Visually discrete on-site vehicle circulation and service areas.

Aokautere Structure Plan Street Types Map 7A.4D Street Cross Sections (7A.3D 1 - 17)





Α



В









F



### Activity Streets





### Activity Streets



### Activity Streets

С











D







#### Peri-Urban Roads



#### Peri-Urban Roads

#### Aokautere Structure Plan Street Types Map 7A.4D (Adderstone Reserve Alternative) Street Cross Sections (7A.4D 1 - 17)