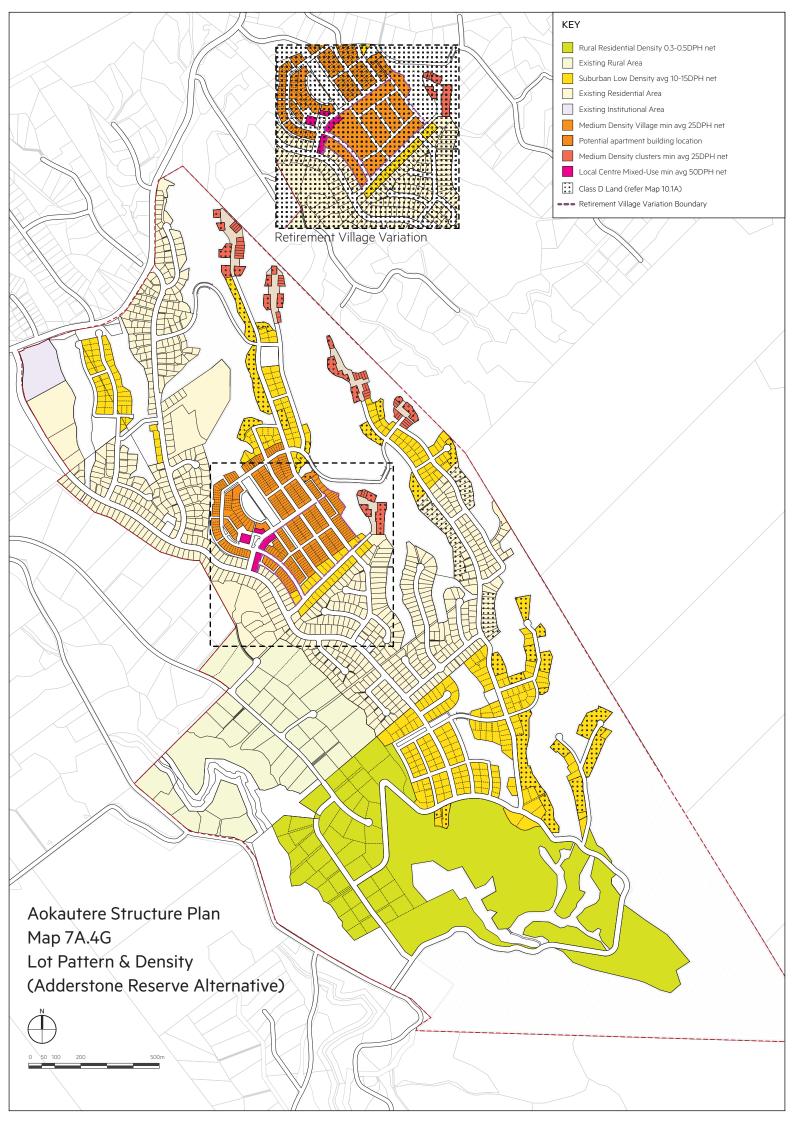

public spaces.
- On-street customer parking in a high-quality public realm.
- Coherent pathways within a pedestrian-oriented environment.
- Continuously built-up street frontages with active edges and a high level of visual interest.
- Narrow storefronts with frequent entries from public footpaths.
- Continuous pedestrian shelter along frontages.
- Visually discrete on-site vehicle circulation and service areas.

Aokautere Structure Plan Street Types Map 7A.4D Street Cross Sections (7A.3D 1 - 17)





Α



В









F



### Activity Streets





### Activity Streets



### Activity Streets

С











D







#### Peri-Urban Roads



#### Peri-Urban Roads

#### Aokautere Structure Plan Street Types Map 7A.4D (Adderstone Reserve Alternative) Street Cross Sections (7A.4D 1 - 17)