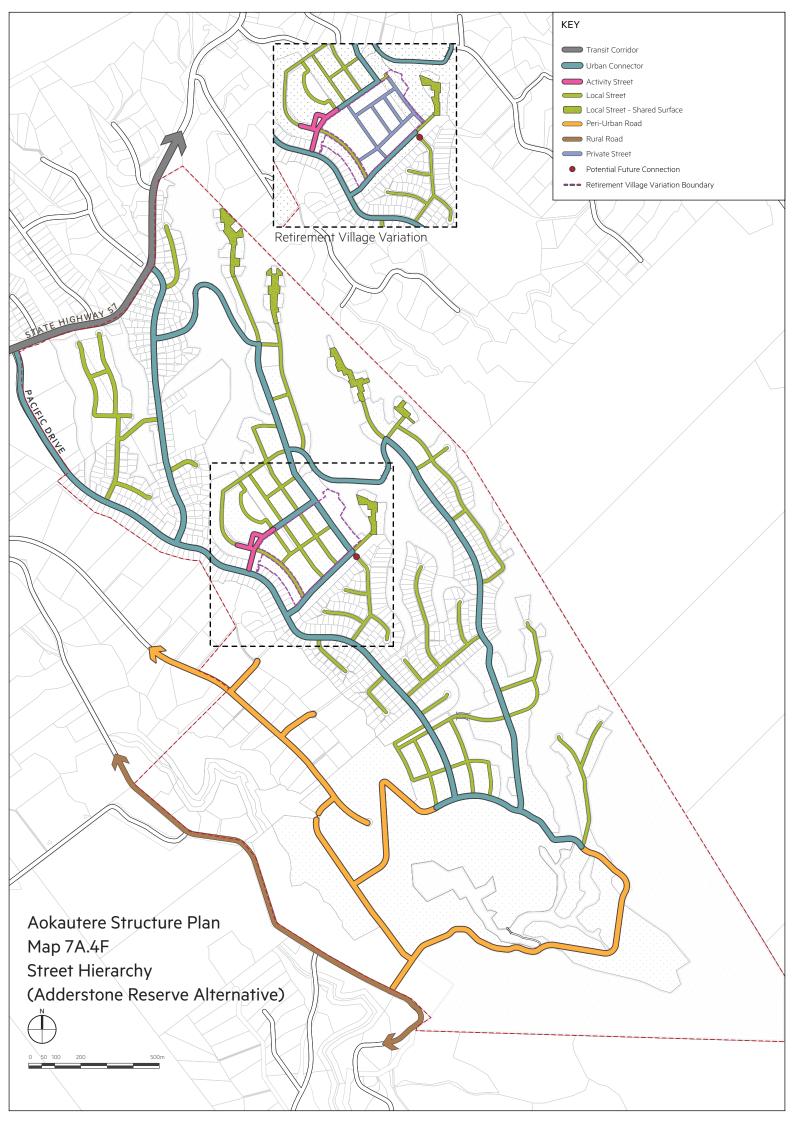

#### Aokautere Structure Plan Street Types Map 7A.4D (Adderstone Reserve Alternative) Street Cross Sections (7A.4D 1 - 17)