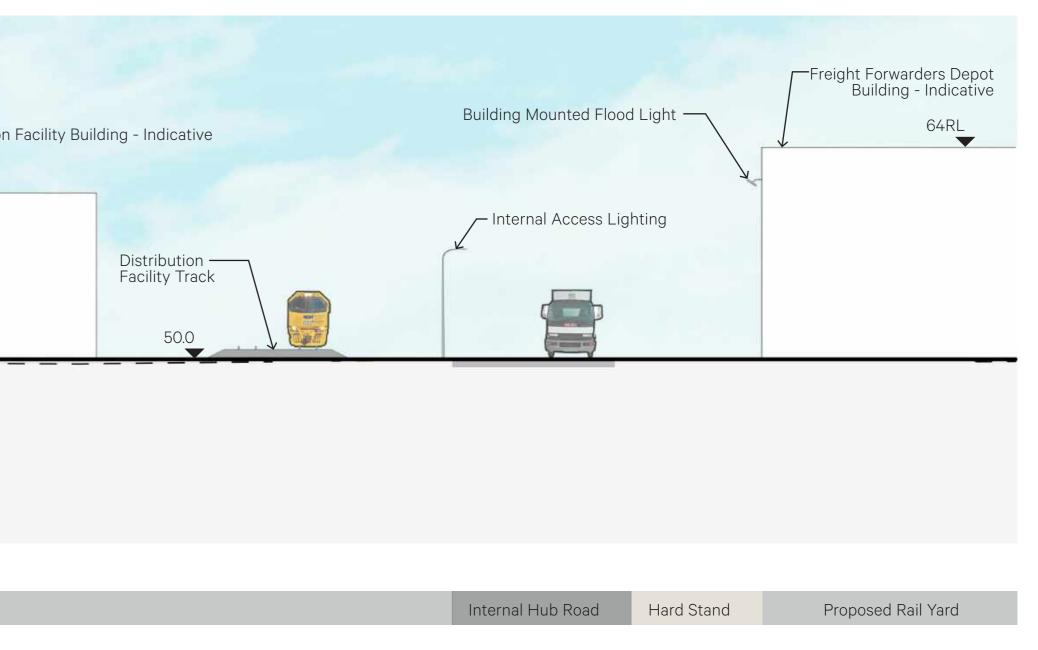

| nd     | Tall River Plains P                                 | lanting New Railway Ro | y Road Low River Terrace Planting                                                                | Internal Hub Road Hard Stand                                |                                                       | Proposed Rail Yard |
|--------|-----------------------------------------------------|------------------------|--------------------------------------------------------------------------------------------------|-------------------------------------------------------------|-------------------------------------------------------|--------------------|
|        |                                                     |                        |                                                                                                  |                                                             |                                                       |                    |
| Mitiga | tion Area                                           |                        |                                                                                                  |                                                             | Main Rail                                             | Hub                |
|        | Neuroscience Neuroscience   Post & Wire Fence 48.3R | Security Fence         | Perimeter Road Lighting<br>shown behind 61RL Distrib<br>Internal Access Lighting<br>shown behind | ution Facility Building - Indicative<br>Behind Section Line | Existing Landform Line<br>Distribution Facility Track | Om 5m 12.5m 25m    |
|        | Roberts Line                                        | Low River Terrace Pla  | e Planting                                                                                       | Internal Hub Road Hard S                                    | Stand Proposed Rail Yard                              |                    |
|        |                                                     |                        |                                                                                                  |                                                             |                                                       |                    |

Main Rail Hub

Mitigation Area

| - 3m Noise Mitigation Wall Internal Access Lighting Distribut Distribut | ution Ex |
|-------------------------------------------------------------------------|----------|
| 61RL                                                                    |          |
|                                                                         |          |
|                                                                         |          |