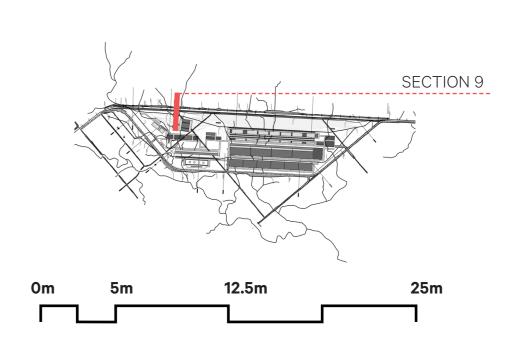

## SECTION 9 - SANGSTERS ROAD DRAFT AND INDICATIVE 1:250@A1 / 1:500@A3

Internal Car Park

|          | New NIMT Double Track | Mitigation Area        |
|----------|-----------------------|------------------------|
| Existing | Railway Road          | Existing NIMT<br>Track |

|   |                      |                            | -        |                            |
|---|----------------------|----------------------------|----------|----------------------------|
| < | — Double Flood Light |                            | ← Single | e Flood Light shown behind |
|   | Indicat<br>Equipm    | tive Overhead Line<br>ment |          |                            |

Existing Road

Existing NIMT Track

Proposed Rail Yard

Main Rail Hub