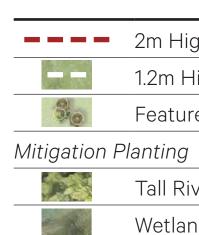

#### Legend.

| Stormwater  | Mitigation                                 |
|-------------|--------------------------------------------|
|             | Stormwater Attenuation Ponds               |
| Noise Mitig | ation, Features & Fencing                  |
|             | Planted Earth Bund (Noise Mitigation)      |
|             | Vertical Concrete Walls (Noise Mitigation) |
|             | Naturalised Channel                        |
|             | Possible Future Recreation Track           |

= = = 2m High Security Fence 1.2m High Post & Wire Fence Feature Indigenous Trees

> Tall River Plains Planting (10-1 Wetland & Naturalised Channe

| 15m High)   |  |
|-------------|--|
| el Planting |  |
|             |  |