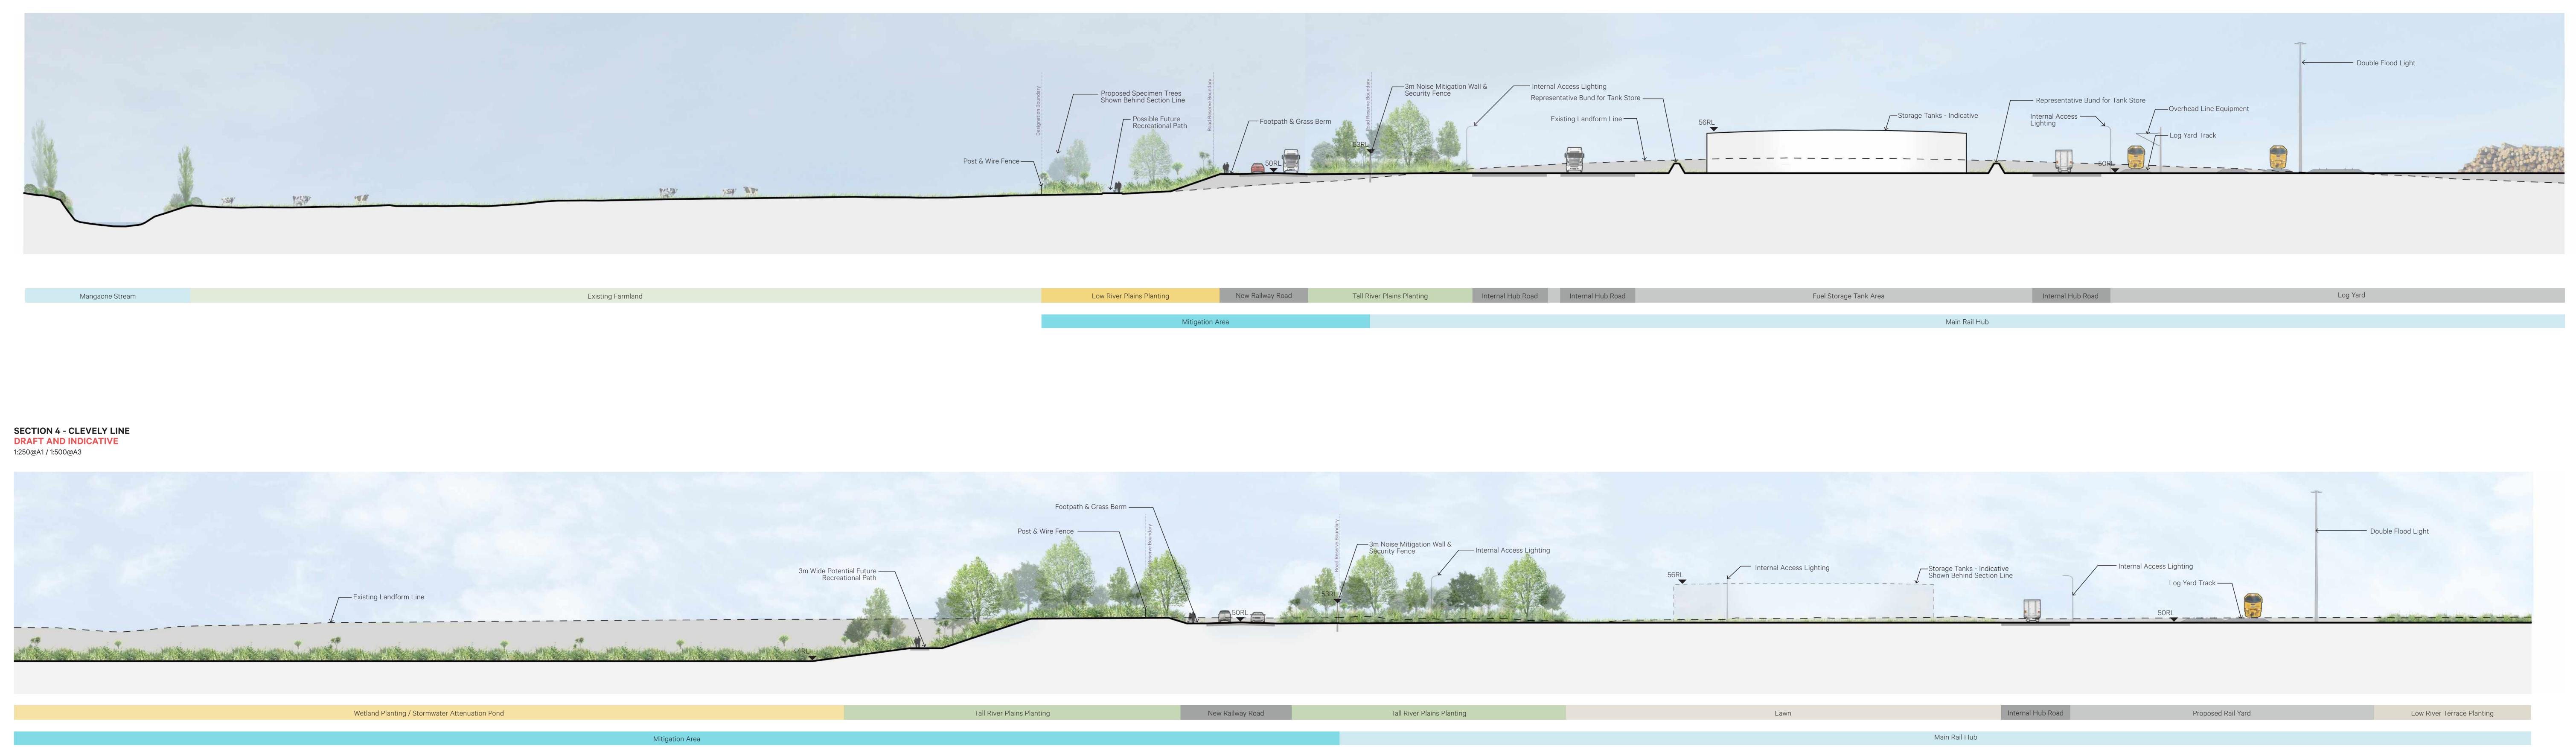

## SECTION 3 - MANGAONE STREAM DRAFT AND INDICATIVE 1:250@A1 / 1:500@A3

| er Plains Planting | Lawn          | Internal Hub Road |  |
|--------------------|---------------|-------------------|--|
|                    |               |                   |  |
|                    | Main Rail Hub |                   |  |

# **KiwiRail Regional Freight Hub.** Landscape plan Cross Sections. **DRAFT AND INDICATIVE**

# Isthmus.

| Copyright © Isthmus Gr       | oup Ltd. |  |  |
|------------------------------|----------|--|--|
| Job: 4198 Date: 08 July 2021 |          |  |  |