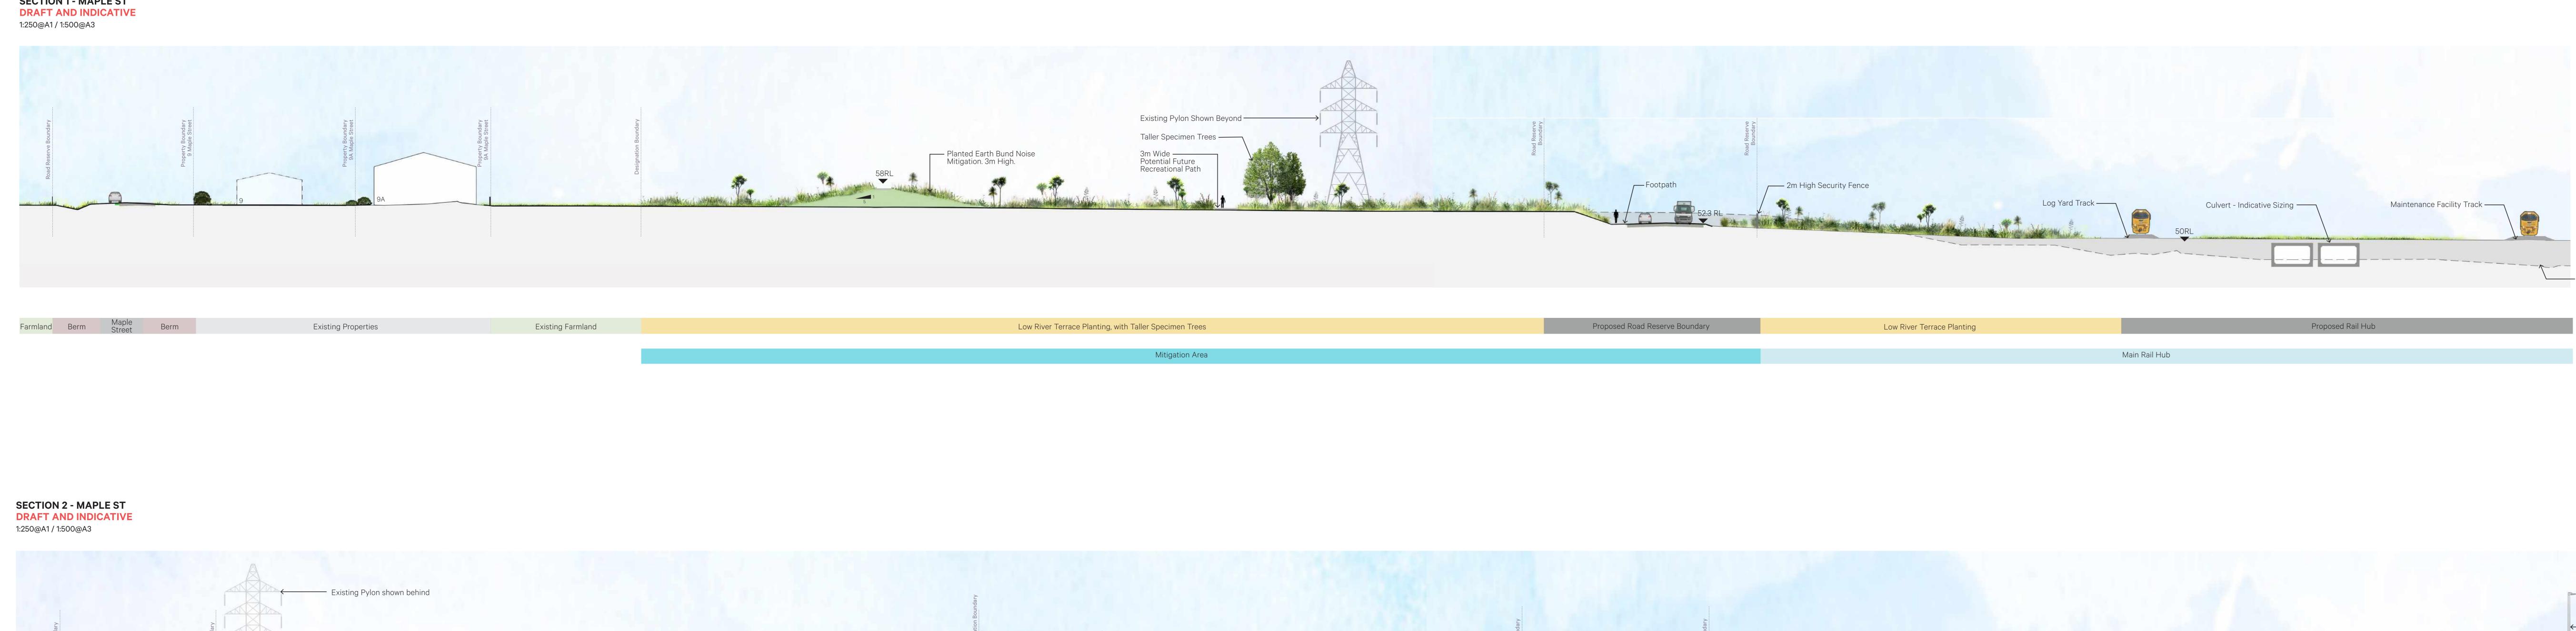

# SECTION 1 - MAPLE ST DRAFT AND INDICATIVE 1:250@A1 / 1:500@A3

| Proposed Road Reserve Boundary | Low River Terrace Planting | Proposed Rail Hub |
|--------------------------------|----------------------------|-------------------|
|                                |                            |                   |
|                                |                            | Main Rail Hub     |
|                                |                            |                   |

Existing Landform Line

# **KiwiRail Regional Freight Hub.** Landscape plan Cross Sections. **DRAFT AND INDICATIVE**