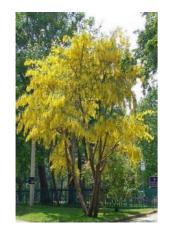

## **Tall River Plains Planting**

TREES

Incudes all feature indigenous trees

kāmahi Weinmannia racemosa

**putaputawētā** Carpodetus serratus

hīnau Elaecarpus dentatus

kōhūhū Pittosporum tenuifolium

mānatu

Plagianthus regius

houhere Hoheria populnea

Melicytus ramilforus

kānuka Kunzea ericoides

karamū Coprosma lucida

**kāpuka** Griselinia littoralis

**hangehange** Geniostoma ligustrifolium

SHRUBS