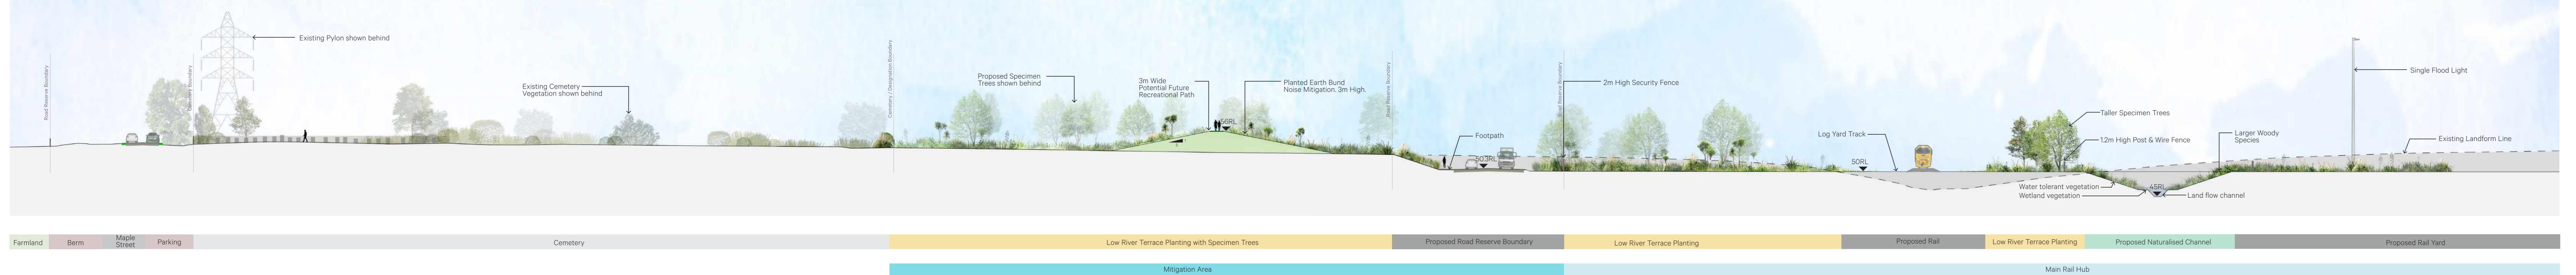

# SECTION 1 - MAPLE ST DRAFT AND INDICATIVE 1:250@A1 / 1:500@A3

| Proposed Road Reserve Boundary | Low River Terrace Planting | Proposed Rail Hub |
|--------------------------------|----------------------------|-------------------|
|                                |                            |                   |
|                                |                            | Main Rail Hub     |
|                                |                            |                   |

Existing Landform Line

# **KiwiRail Regional Freight Hub.** Landscape plan Cross Sections. **DRAFT AND INDICATIVE**