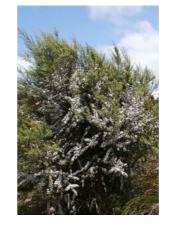

## **Tall River Plains Planting**

TREES

Incudes all feature indigenous trees

kāmahi Weinmannia racemosa

**putaputawētā** Carpodetus serratus

hīnau Elaecarpus dentatus

kōhūhū Pittosporum tenuifolium

mānatu

Plagianthus regius

houhere Hoheria populnea

Melicytus ramilforus

kānuka Kunzea ericoides

karamū Coprosma lucida

**kāpuka** Griselinia littoralis

**hangehange** Geniostoma ligustrifolium

SHRUBS