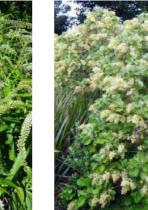

## **Tall River Plains Planting**

TREES

Incudes all feature indigenous trees

kāmahi Weinmannia racemosa

**putaputawētā** Carpodetus serratus

hīnau Elaecarpus dentatus

kōhūhū Pittosporum tenuifolium

mānatu

Plagianthus regius

houhere Hoheria populnea

Melicytus ramilforus

kānuka Kunzea ericoides

karamū Coprosma lucida

**kāpuka** Griselinia littoralis

**hangehange** Geniostoma ligustrifolium

SHRUBS

harakeke Phormium tenax

māhoe

toetoe

Austroderia fulvida

koromiko

Hebe stricta

**rangiora** Brachyglottis repanda

mingimingi Coprosma rhamnoides