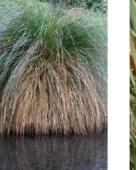

hook sedge

rangiora

Brachyglottis repanda

mingimingi Coprosma propinqua

Coprosma robusta

Uncinia rubra

**pukio** Carex virgata