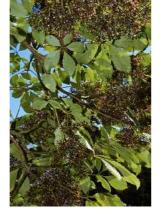

## **Tall River Plains Planting**

TREES

Incudes all feature indigenous trees

kāmahi Weinmannia racemosa

**putaputawētā** Carpodetus serratus

hīnau Elaecarpus dentatus

kōhūhū Pittosporum tenuifolium

mānatu