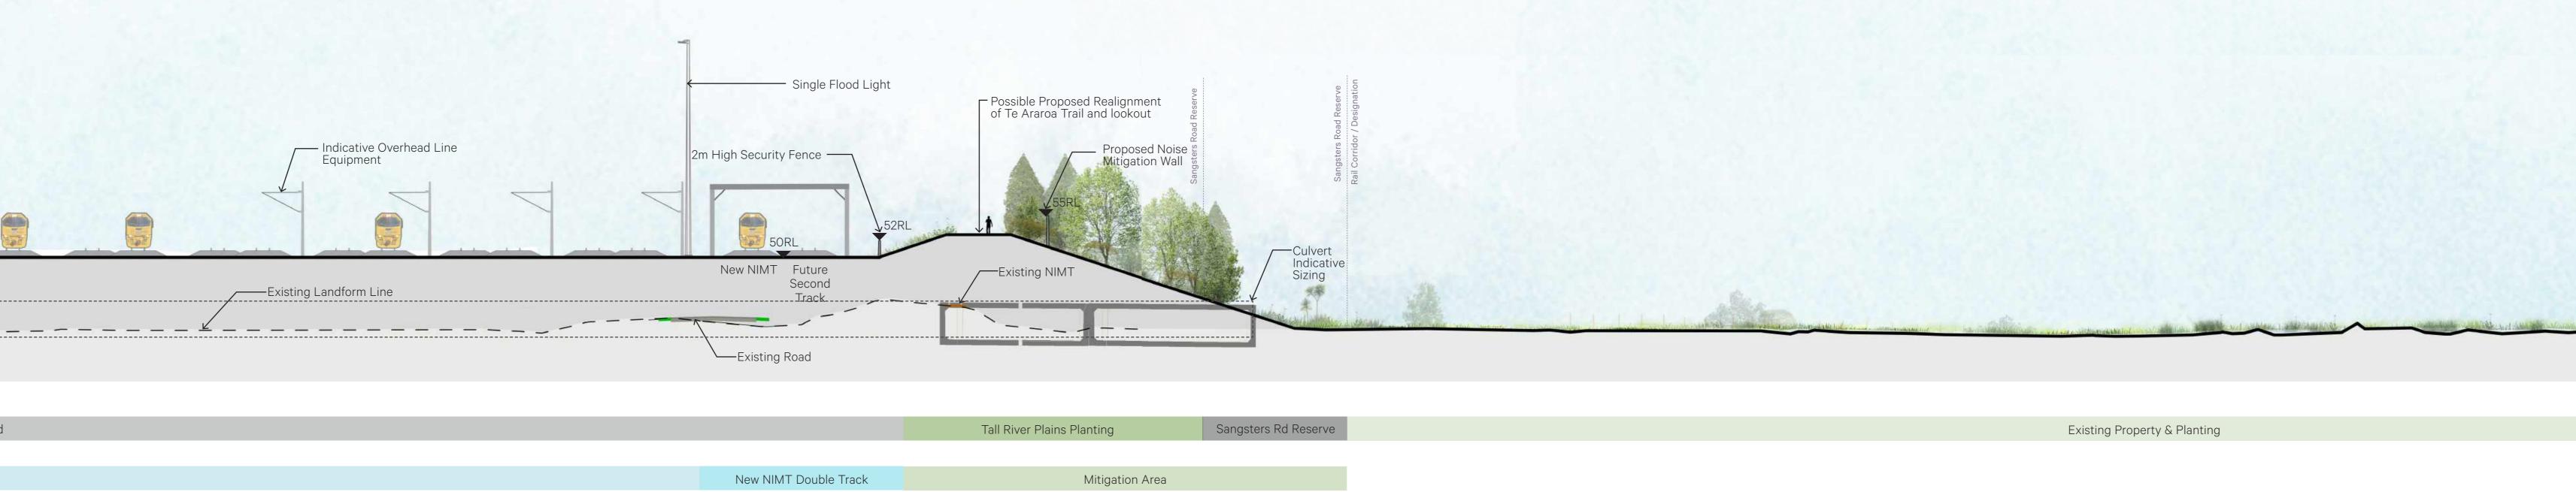

## SECTION 8 - SANGSTERS ROAD DRAFT AND INDICATIVE 1:250@A1 / 1:500@A3

| Indicative Containers<br>Internal Access<br>Lighting | C Double Flood Light |      |             |         |
|------------------------------------------------------|----------------------|------|-------------|---------|
|                                                      |                      |      |             |         |
|                                                      |                      | <br> | <br>        |         |
|                                                      |                      |      | Proposed Ra | il Yard |

Main Rail Hub

|   |                      |                            | -        |                            |
|---|----------------------|----------------------------|----------|----------------------------|
| < | — Double Flood Light |                            | ← Single | e Flood Light shown behind |
|   | Indicat<br>Equipm    | tive Overhead Line<br>ment |          |                            |

# KiwiRail Regional Freight Hub. Landscape plan Cross Sections. **DRAFT AND INDICATIVE**

# Isthmus.

Copyright © Isthmus Group Ltd. Job: 4198 Date: 08 July 2021 REV C Appendix C, Landscape and Visual evidence