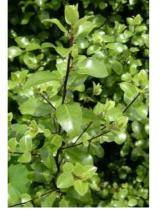

## **Tall River Plains Planting**

TREES

Incudes all feature indigenous trees

kāmahi Weinmannia racemosa

**putaputawētā** Carpodetus serratus

hīnau Elaecarpus dentatus

kōhūhū Pittosporum tenuifolium

mānatu

Plagianthus regius

houhere Hoheria populnea

Melicytus ramilforus

kānuka Kunzea ericoides

karamū Coprosma lucida

**kāpuka** Griselinia littoralis

**hangehange** Geniostoma ligustrifolium

SHRUBS