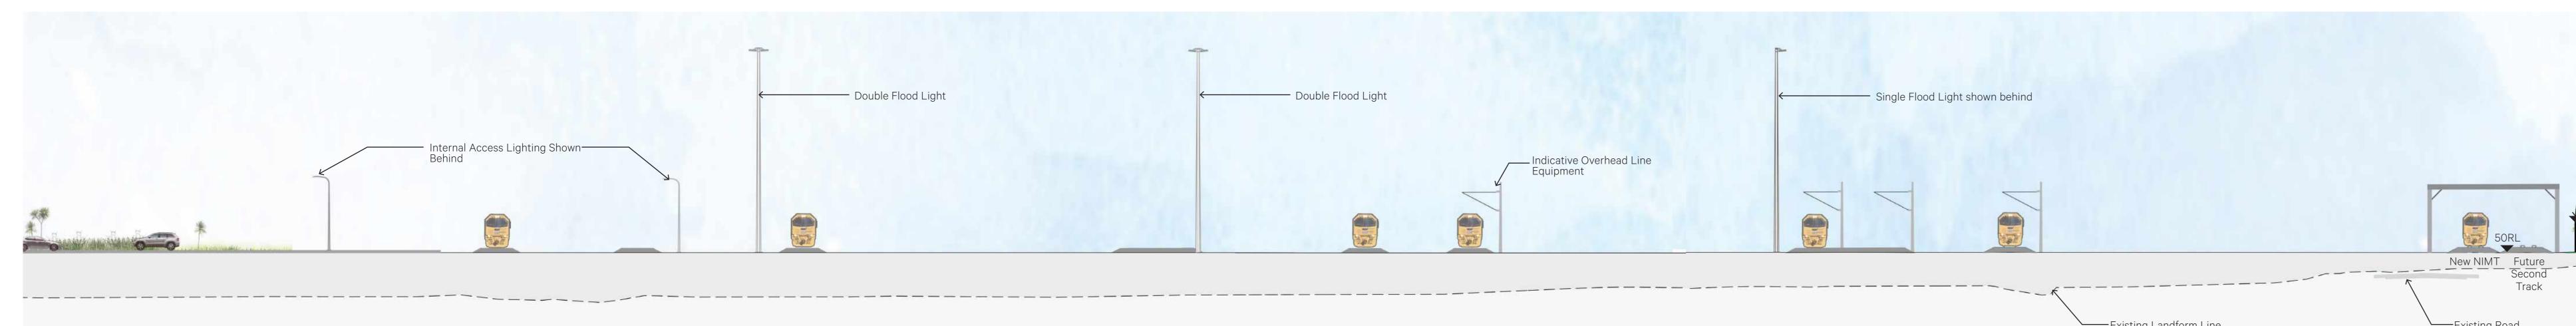

## SECTION 9 - SANGSTERS ROAD DRAFT AND INDICATIVE 1:250@A1 / 1:500@A3

Internal Car Park

|          | New NIMT Double Track | Mitigation Area        |
|----------|-----------------------|------------------------|
| Existing | Railway Road          | Existing NIMT<br>Track |

|   |                      |                            | -        |                            |
|---|----------------------|----------------------------|----------|----------------------------|
| < | — Double Flood Light |                            | ← Single | e Flood Light shown behind |
|   | Indicat<br>Equipm    | tive Overhead Line<br>ment |          |                            |

Existing Road

Existing NIMT Track

Proposed Rail Yard

Main Rail Hub