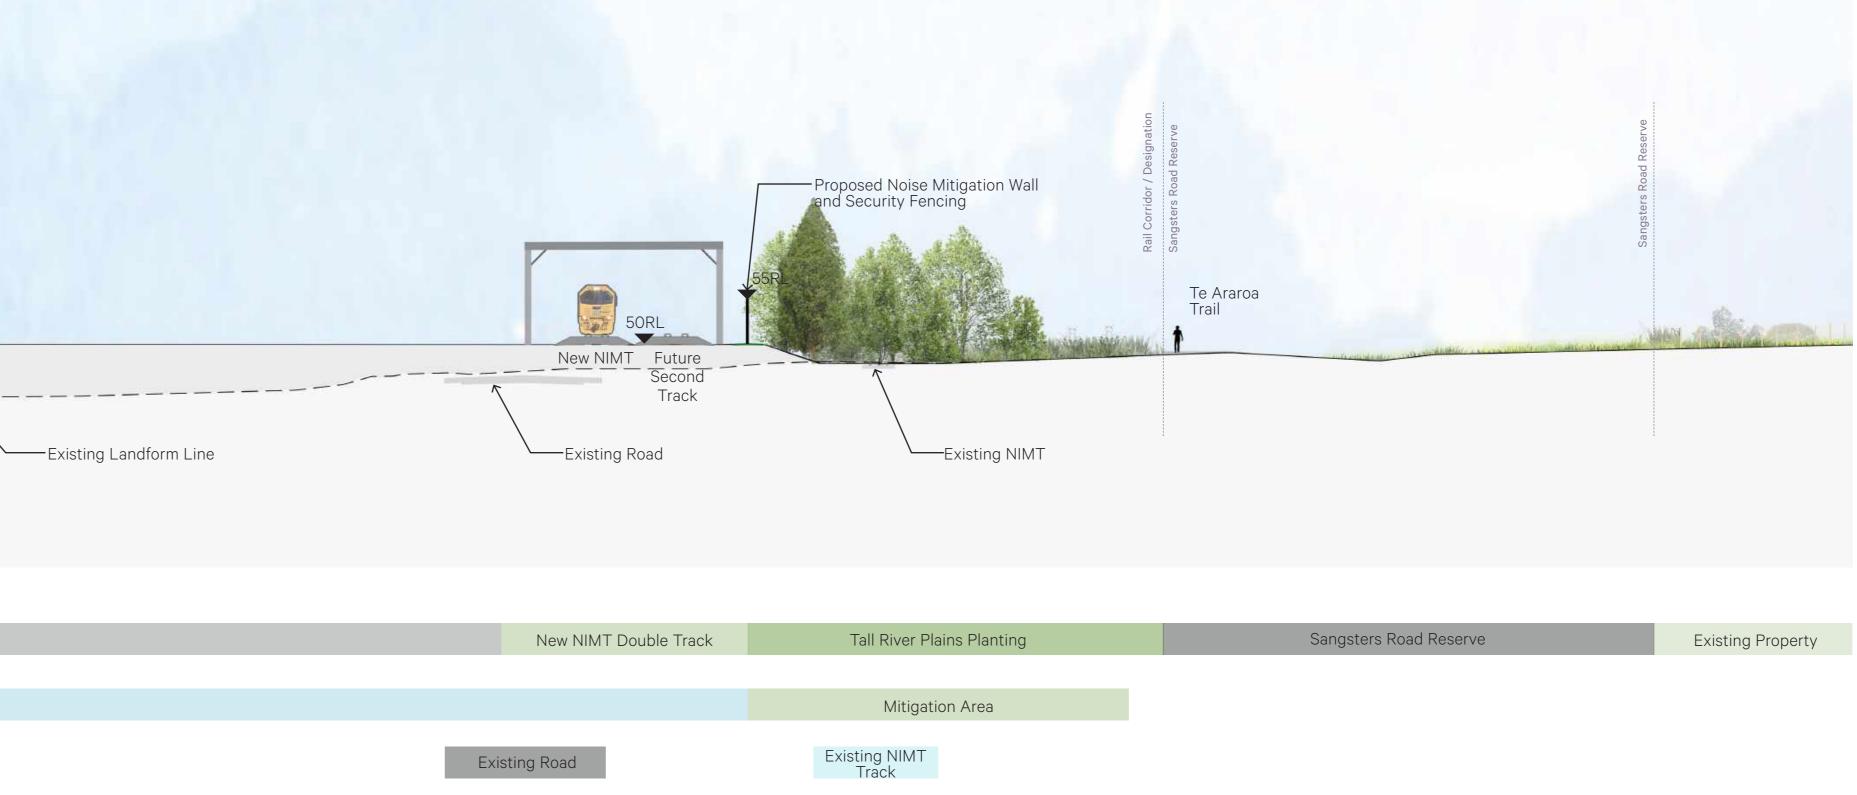

## SECTION 8 - SANGSTERS ROAD DRAFT AND INDICATIVE 1:250@A1 / 1:500@A3

| Indicative Containers<br>Internal Access<br>Lighting | C Double Flood Light |      |             |         |
|------------------------------------------------------|----------------------|------|-------------|---------|
|                                                      |                      |      |             |         |
|                                                      |                      | <br> | <br>        |         |
|                                                      |                      |      | Proposed Ra | il Yard |

Main Rail Hub

|   |                      |                            | -        |                            |
|---|----------------------|----------------------------|----------|----------------------------|
| < | — Double Flood Light |                            | ← Single | e Flood Light shown behind |
|   | Indicat<br>Equipm    | tive Overhead Line<br>ment |          |                            |

# KiwiRail Regional Freight Hub. Landscape plan Cross Sections. **DRAFT AND INDICATIVE**

# Isthmus.

Copyright © Isthmus Group Ltd. Job: 4198 Date: 08 July 2021 REV C Appendix C, Landscape and Visual evidence