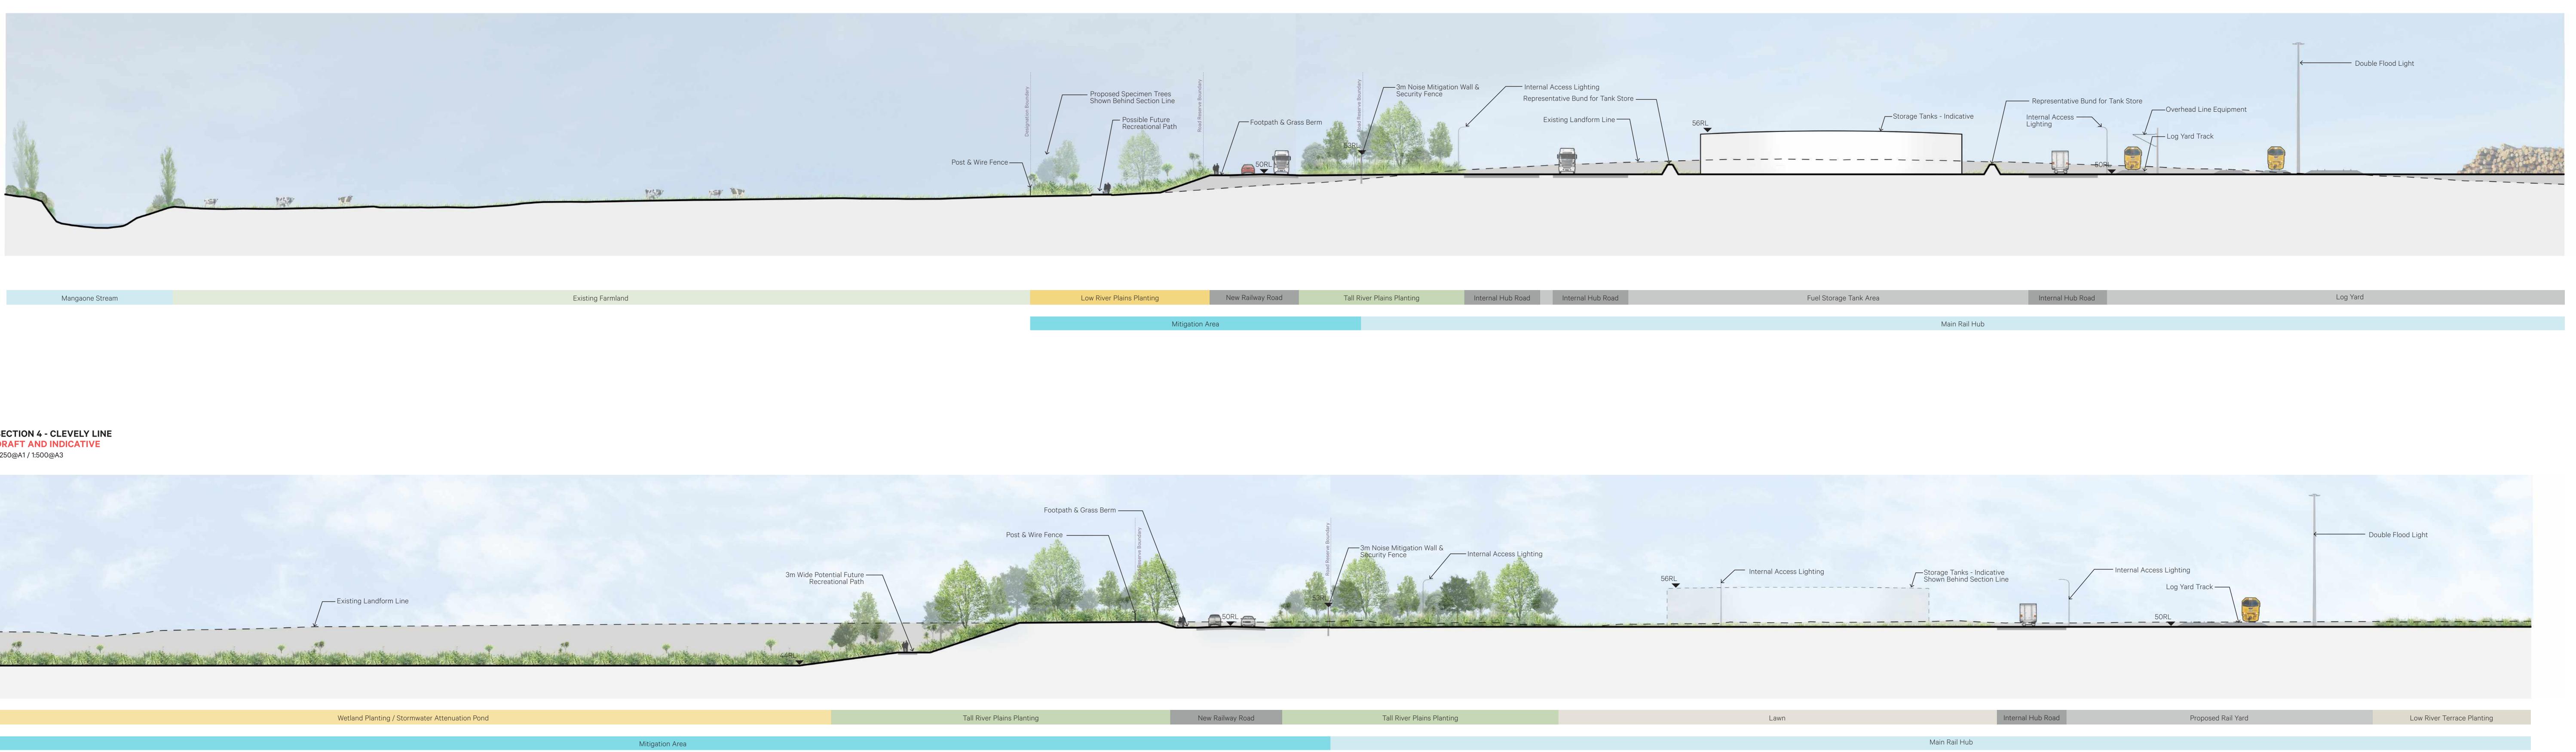

## SECTION 3 - MANGAONE STREAM DRAFT AND INDICATIVE 1:250@A1 / 1:500@A3

| er Plains Planting | Lawn          | Internal Hub Road |  |
|--------------------|---------------|-------------------|--|
|                    |               |                   |  |
|                    | Main Rail Hub |                   |  |

# **KiwiRail Regional Freight Hub.** Landscape plan Cross Sections. **DRAFT AND INDICATIVE**

| nd     | Tall River Plains P                                 | lanting New Railway Ro | y Road Low River Terrace Planting                                                                | Internal Hub Road Hard Stand                                |                                                       | Proposed Rail Yard |
|--------|-----------------------------------------------------|------------------------|--------------------------------------------------------------------------------------------------|-------------------------------------------------------------|-------------------------------------------------------|--------------------|
|        |                                                     |                        |                                                                                                  |                                                             |                                                       |                    |
| Mitiga | tion Area                                           |                        |                                                                                                  |                                                             | Main Rail                                             | Hub                |
|        | Neuroscience Neuroscience   Post & Wire Fence 48.3R | Security Fence         | Perimeter Road Lighting<br>shown behind 61RL Distrib<br>Internal Access Lighting<br>shown behind | ution Facility Building - Indicative<br>Behind Section Line | Existing Landform Line<br>Distribution Facility Track | Om 5m 12.5m 25m    |
|        | Roberts Line                                        | Low River Terrace Pla  | e Planting                                                                                       | Internal Hub Road Hard S                                    | Stand Proposed Rail Yard                              |                    |
|        |                                                     |                        |                                                                                                  |                                                             |                                                       |                    |

Main Rail Hub

Mitigation Area

| - 3m Noise Mitigation Wall Internal Access Lighting Distribut Distribut | ution Ex |
|-------------------------------------------------------------------------|----------|
| 61RL                                                                    |          |
|                                                                         |          |
|                                                                         |          |