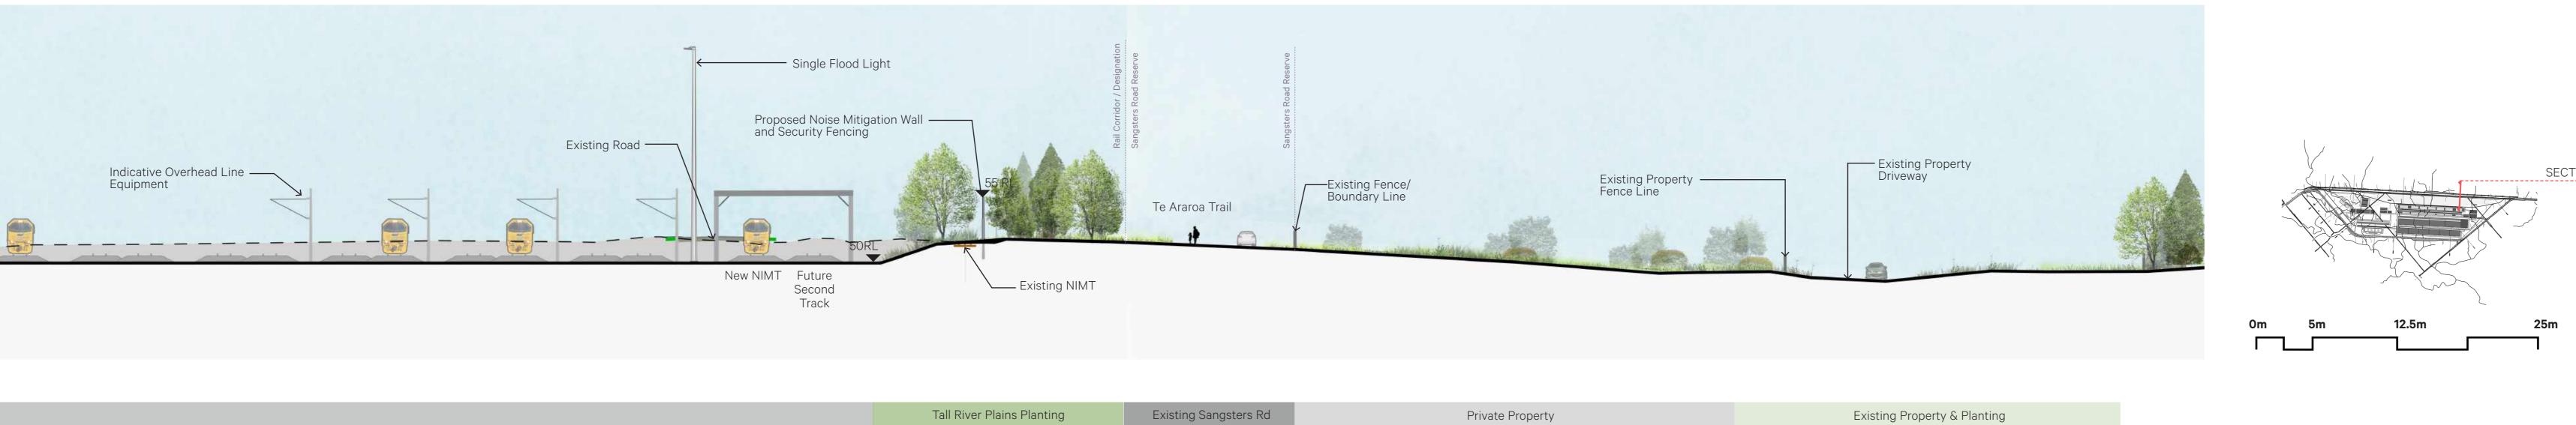

# SECTION 7 - SANGSTERS ROAD DRAFT AND INDICATIVE 1:250@A1 / 1:500@A3

| Indicative Containers    |  |
|--------------------------|--|
| Internal Access Lighting |  |
|                          |  |

|               | Proposed Rail Yard |
|---------------|--------------------|
|               |                    |
| Main Rail Hub |                    |
|               |                    |

## SECTION 8 - SANGSTERS ROAD DRAFT AND INDICATIVE 1:250@A1 / 1:500@A3

| Indicative Containers<br>Internal Access<br>Lighting | C Double Flood Light |      |             |         |
|------------------------------------------------------|----------------------|------|-------------|---------|
|                                                      |                      |      |             |         |
|                                                      |                      | <br> | <br>        |         |
|                                                      |                      |      | Proposed Ra | il Yard |

|   |                      |                            | -        |                            |
|---|----------------------|----------------------------|----------|----------------------------|
| < | — Double Flood Light |                            | ← Single | e Flood Light shown behind |
|   | Indicat<br>Equipm    | tive Overhead Line<br>ment |          |                            |

### SECTION 7

# KiwiRail Regional Freight Hub. Landscape plan Cross Sections. **DRAFT AND INDICATIVE**

# Isthmus.

Copyright © Isthmus Group Ltd. Job: 4198 Date: 08 July 2021 REV C Appendix C, Landscape and Visual evidence