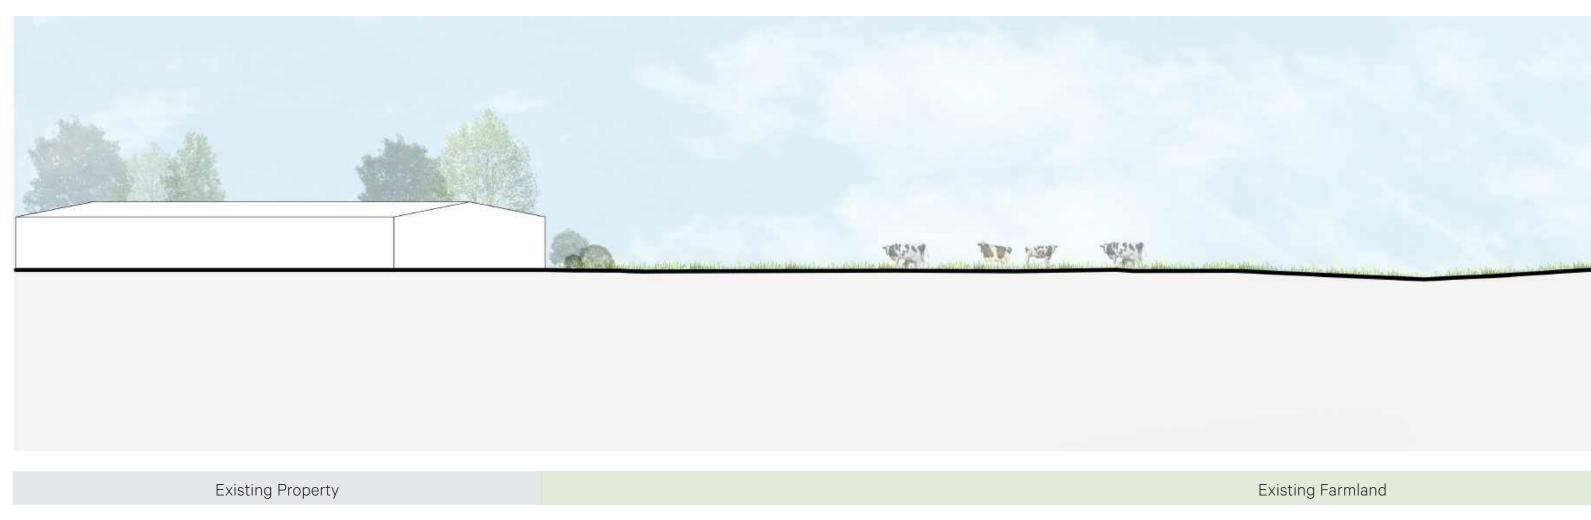

# SECTION 5 - ROBERTS LINE DRAFT AND INDICATIVE 1:250@A1 / 1:500@A3

Stormwater Attenuation Pond

SECTION 6 - ROBERTS LINE DRAFT AND INDICATIVE 1:250@A1 / 1:500@A3

Farmland

Roberts Line

Tall River Plains Planting

| nd     | Tall River Plains P                                 | lanting New Railway Ro | y Road Low River Terrace Planting                                                                | Internal Hub Road Hard Stand                                |                                                       | Proposed Rail Yard |
|--------|-----------------------------------------------------|------------------------|--------------------------------------------------------------------------------------------------|-------------------------------------------------------------|-------------------------------------------------------|--------------------|
|        |                                                     |                        |                                                                                                  |                                                             |                                                       |                    |
| Mitiga | tion Area                                           |                        |                                                                                                  |                                                             | Main Rail                                             | Hub                |
|        | Neuroscience Neuroscience   Post & Wire Fence 48.3R | Security Fence         | Perimeter Road Lighting<br>shown behind 61RL Distrib<br>Internal Access Lighting<br>shown behind | ution Facility Building - Indicative<br>Behind Section Line | Existing Landform Line<br>Distribution Facility Track | Om 5m 12.5m 25m    |
|        | Roberts Line                                        | Low River Terrace Pla  | e Planting                                                                                       | Internal Hub Road Hard S                                    | Stand Proposed Rail Yard                              |                    |
|        |                                                     |                        |                                                                                                  |                                                             |                                                       |                    |