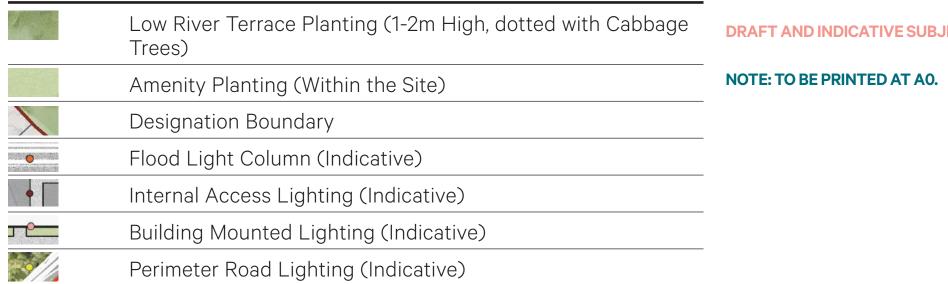

#### Legend.

| Stormwater  | Mitigation                                 |
|-------------|--------------------------------------------|
|             | Stormwater Attenuation Ponds               |
| Noise Mitig | ation, Features & Fencing                  |
|             | Planted Earth Bund (Noise Mitigation)      |
|             | Vertical Concrete Walls (Noise Mitigation) |
|             | Naturalised Channel                        |
|             | Possible Future Recreation Track           |

= = = 2m High Security Fence 1.2m High Post & Wire Fence Feature Indigenous Trees

> Tall River Plains Planting (10-1 Wetland & Naturalised Channe

| 15m High)   |  |
|-------------|--|
| el Planting |  |
|             |  |