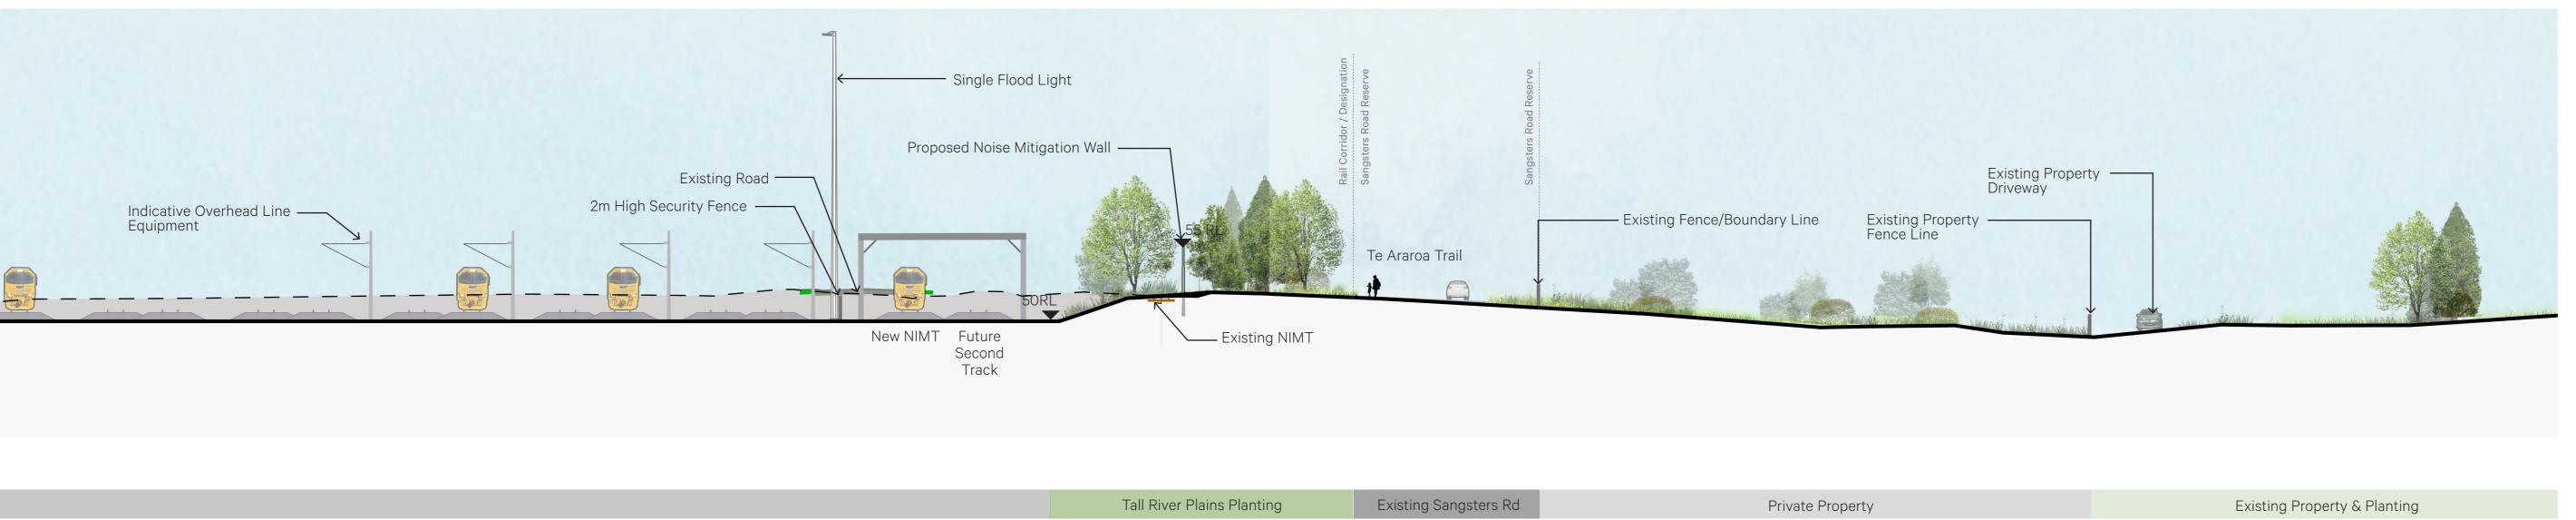

# SECTION 7 - SANGSTERS ROAD DRAFT AND INDICATIVE 1:250@A1 / 1:500@A3

|                                                   | Double Flood Light |                        |
|---------------------------------------------------|--------------------|------------------------|
| Indicative Containers<br>Internal Access Lighting |                    | Existing Landform Line |
|                                                   |                    |                        |

| Proposed Rail Yard |                       | Tall River Plains Planting | Existing Sangsters Rd |
|--------------------|-----------------------|----------------------------|-----------------------|
|                    |                       |                            | -                     |
| Main Rail Hub      | New NIMT Double Track | Mitigation Area            |                       |
| Exist              | ing Railway Road      | Existing NIMT<br>Track     |                       |
|                    |                       |                            |                       |