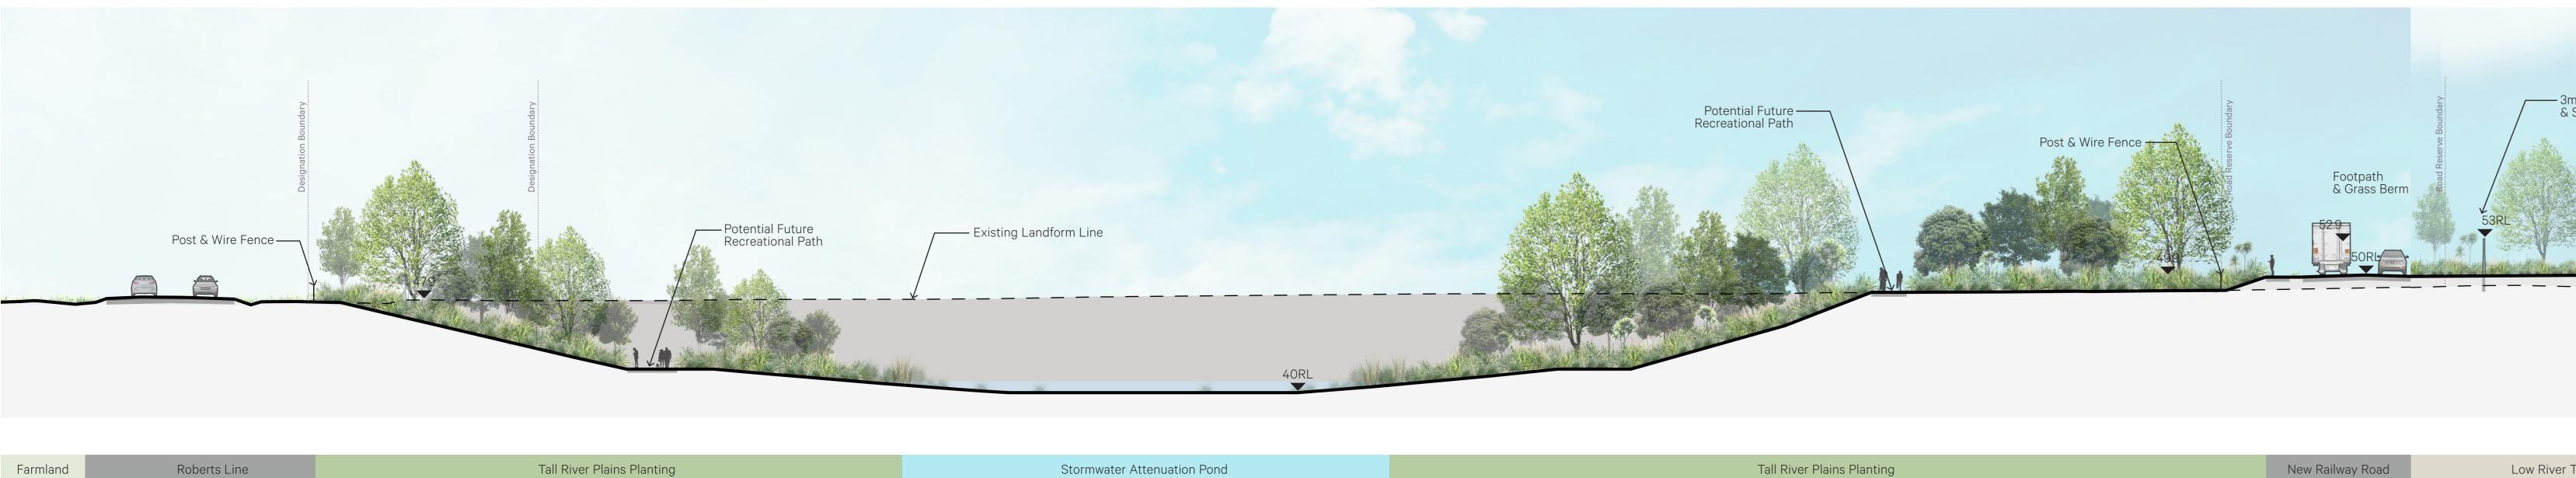

# SECTION 6 - ROBERTS LINE DRAFT AND INDICATIVE 1:250@A1 / 1:500@A3

Farmland

Roberts Line

| nd  |                                             | Tall River Plains Pla | nting           | New Railway Road                                                                   | Low River Terrace Planting | Internal Hub Road Hard Stand                |            |                        | Proposed Rail Yard |
|-----|---------------------------------------------|-----------------------|-----------------|------------------------------------------------------------------------------------|----------------------------|---------------------------------------------|------------|------------------------|--------------------|
| Mit | igation Area                                |                       |                 |                                                                                    |                            |                                             |            | Main Rail              | Hub                |
|     | Neprogram<br>Neprogram<br>Post & Wire Fence | Footpath & Grass      | er c            | Specimen Trees<br>Mitigation Wall &<br>ence<br>Internal Access Lig<br>shown behind |                            | ility Building - Indicative<br>Section Line |            | Existing Landform Line | SEC                |
|     |                                             |                       |                 |                                                                                    |                            |                                             |            |                        | 0m 5m 12.5m 25m    |
|     |                                             |                       |                 |                                                                                    |                            |                                             |            |                        |                    |
|     |                                             | Roberts Line          |                 | Low River Terrace Planting                                                         |                            | Internal Hub Road                           | Hard Stand | Proposed Rail Yard     |                    |
|     |                                             |                       |                 |                                                                                    |                            |                                             |            |                        |                    |
|     |                                             |                       | Mitigation Area |                                                                                    |                            | Main Rail Hub                               |            |                        |                    |