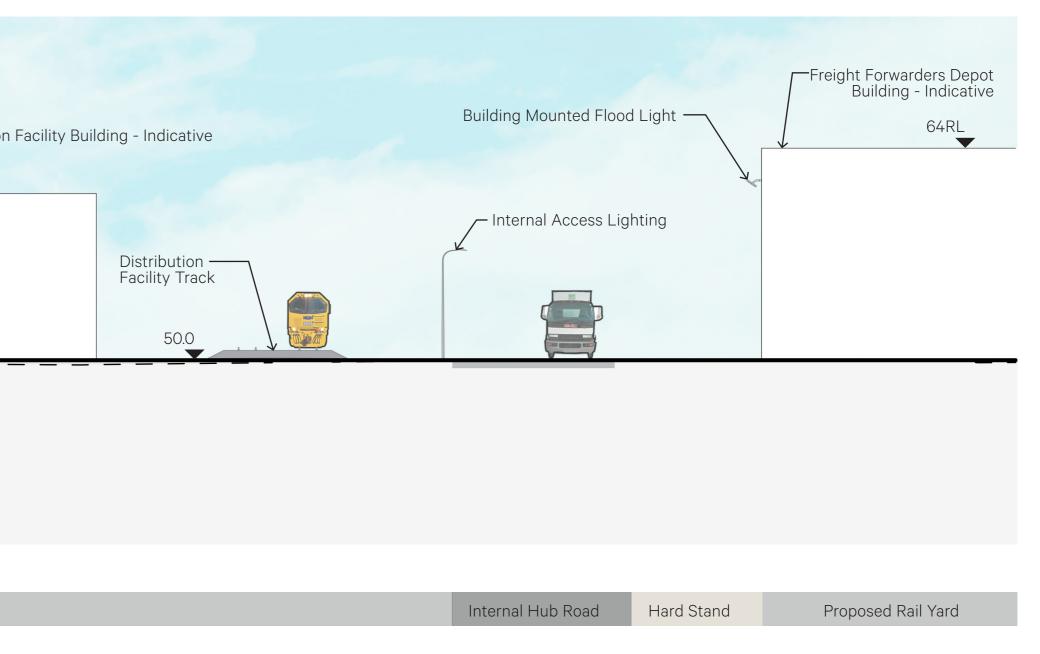

# SECTION 6 - ROBERTS LINE DRAFT AND INDICATIVE 1:250@A1 / 1:500@A3

Farmland

Roberts Line

| nd  |                                             | Tall River Plains Pla | nting           | New Railway Road                                                                   | Low River Terrace Planting | Internal Hub Road Hard Stand                |            |                        | Proposed Rail Yard |
|-----|---------------------------------------------|-----------------------|-----------------|------------------------------------------------------------------------------------|----------------------------|---------------------------------------------|------------|------------------------|--------------------|
| Mit | igation Area                                |                       |                 |                                                                                    |                            |                                             |            | Main Rail              | Hub                |
|     | Neprogram<br>Neprogram<br>Post & Wire Fence | Footpath & Grass      | er c            | Specimen Trees<br>Mitigation Wall &<br>ence<br>Internal Access Lig<br>shown behind |                            | ility Building - Indicative<br>Section Line |            | Existing Landform Line | SEC                |
|     |                                             |                       |                 |                                                                                    |                            |                                             |            |                        | 0m 5m 12.5m 25m    |
|     |                                             |                       |                 |                                                                                    |                            |                                             |            |                        |                    |
|     |                                             | Roberts Line          |                 | Low River Terrace Planting                                                         |                            | Internal Hub Road                           | Hard Stand | Proposed Rail Yard     |                    |
|     |                                             |                       |                 |                                                                                    |                            |                                             |            |                        |                    |
|     |                                             |                       | Mitigation Area |                                                                                    |                            | Main Rail Hub                               |            |                        |                    |

| - 3m Noise Mitigation Wall<br>& Security Fence | Internal Access Lighting<br>61RL                     |      |  | Distribution Fac |
|------------------------------------------------|------------------------------------------------------|------|--|------------------|
|                                                |                                                      |      |  |                  |
|                                                | loof a restance is a static is so with an end in the | <br> |  | <br>             |