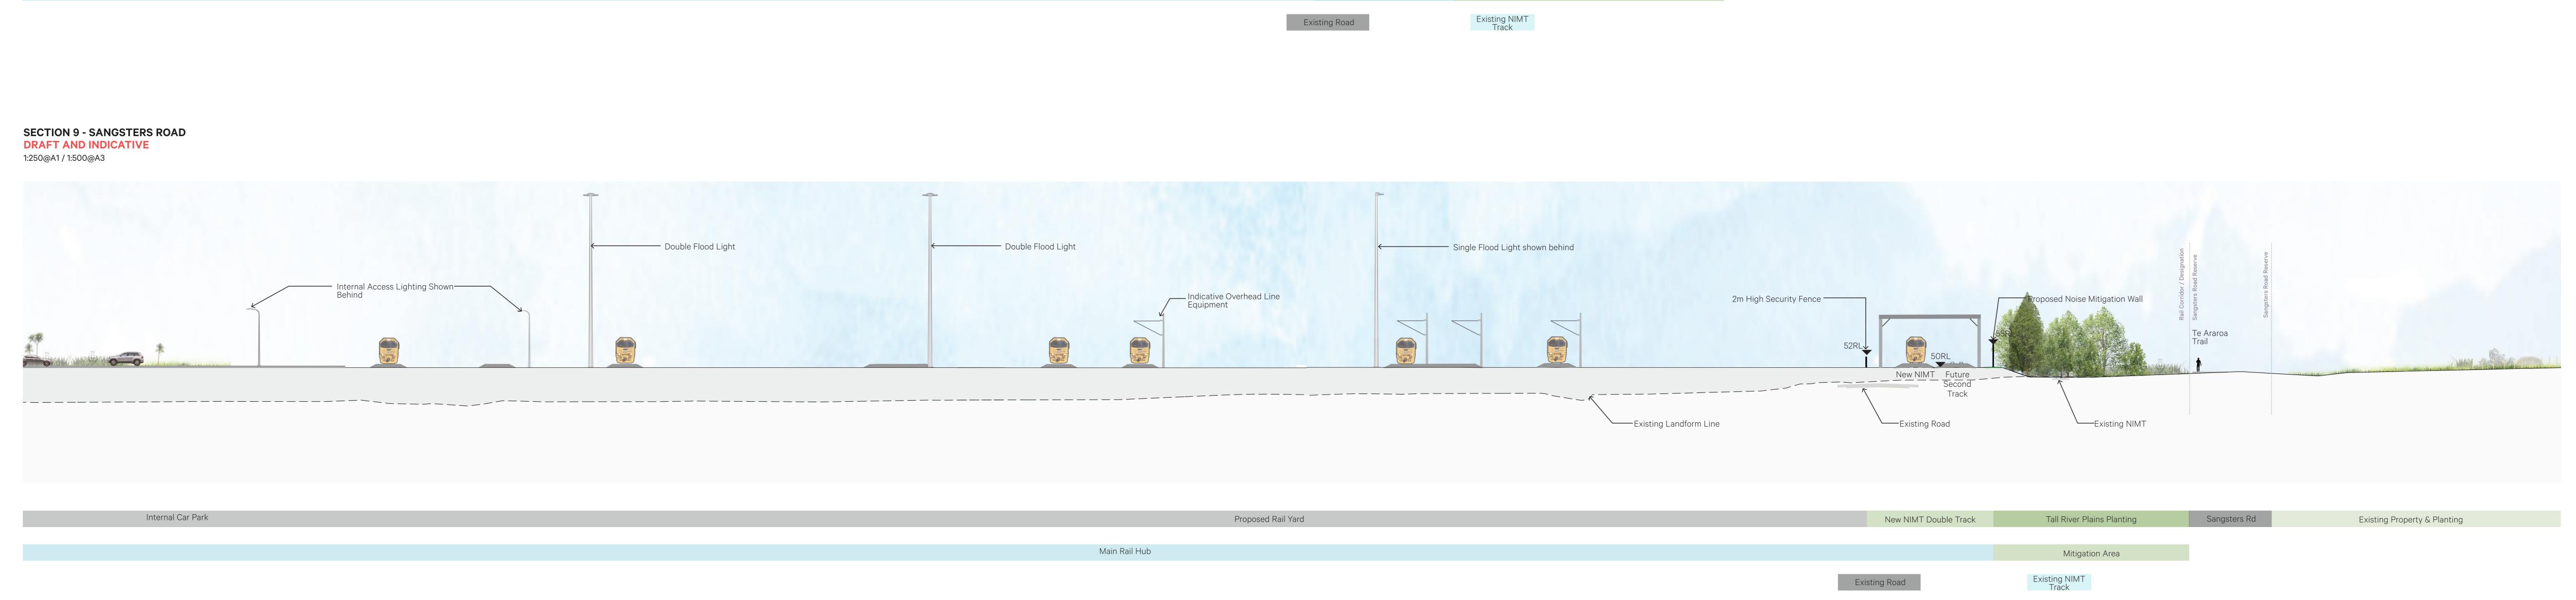

# SECTION 7 - SANGSTERS ROAD DRAFT AND INDICATIVE 1:250@A1 / 1:500@A3

|                                                   | Double Flood Light |                        |
|---------------------------------------------------|--------------------|------------------------|
| Indicative Containers<br>Internal Access Lighting |                    | Existing Landform Line |
|                                                   |                    |                        |

| Proposed Rail Yard |                       | Tall River Plains Planting | Existing Sangsters Rd |
|--------------------|-----------------------|----------------------------|-----------------------|
|                    |                       |                            | -                     |
| Main Rail Hub      | New NIMT Double Track | Mitigation Area            |                       |
| Exist              | ing Railway Road      | Existing NIMT<br>Track     |                       |
|                    |                       |                            |                       |