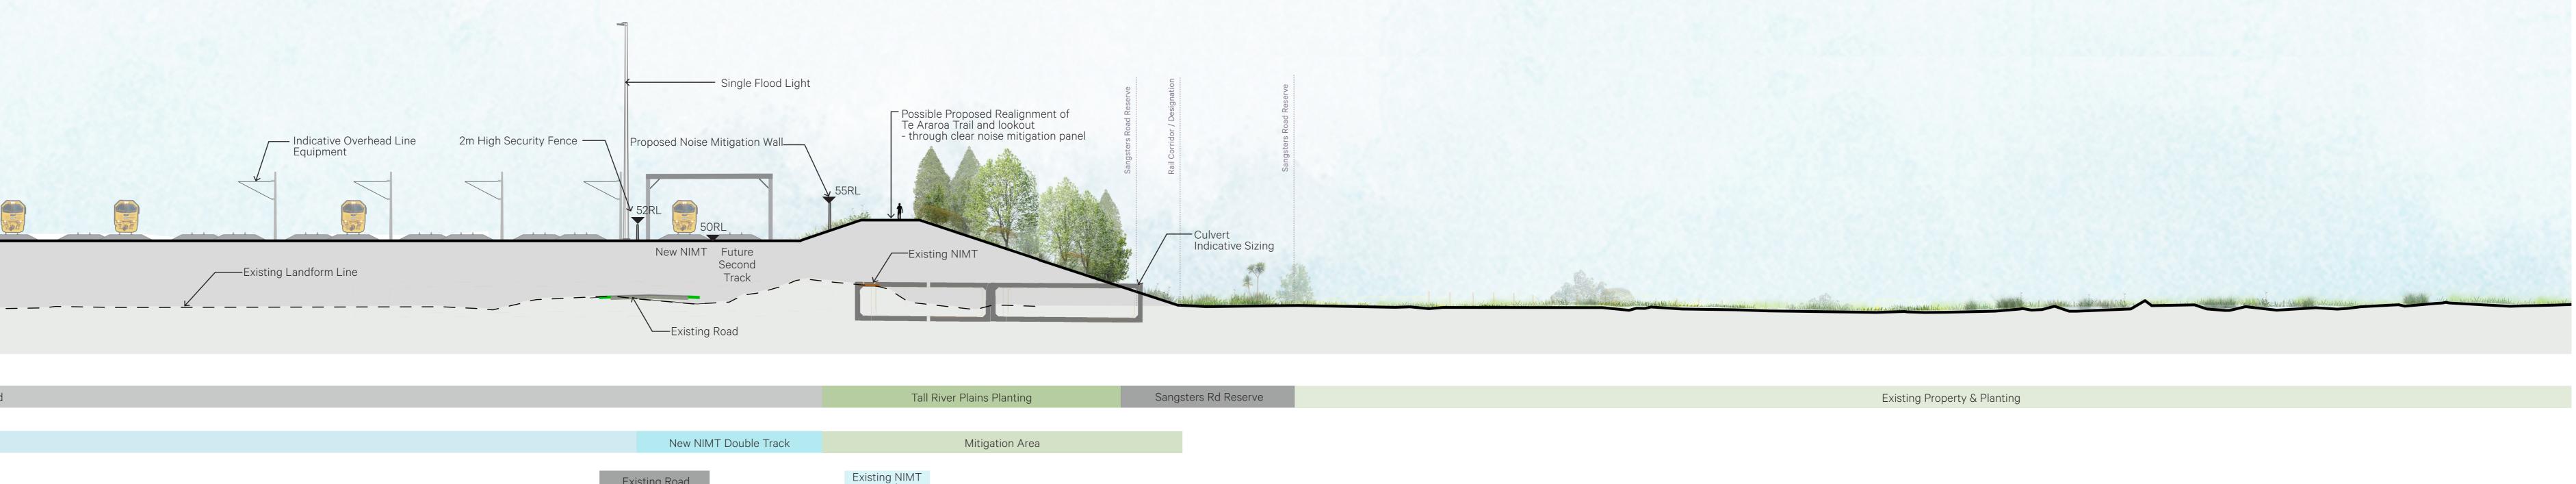

# SECTION 7 - SANGSTERS ROAD DRAFT AND INDICATIVE 1:250@A1 / 1:500@A3

|                                                   | Double Flood Light |                        |
|---------------------------------------------------|--------------------|------------------------|
| Indicative Containers<br>Internal Access Lighting |                    | Existing Landform Line |
|                                                   |                    |                        |

| Proposed Rail Yard |                       | Tall River Plains Planting | Existing Sangsters Rd |
|--------------------|-----------------------|----------------------------|-----------------------|
|                    |                       |                            | -                     |
| Main Rail Hub      | New NIMT Double Track | Mitigation Area            |                       |
| Exist              | ing Railway Road      | Existing NIMT<br>Track     |                       |
|                    |                       |                            |                       |