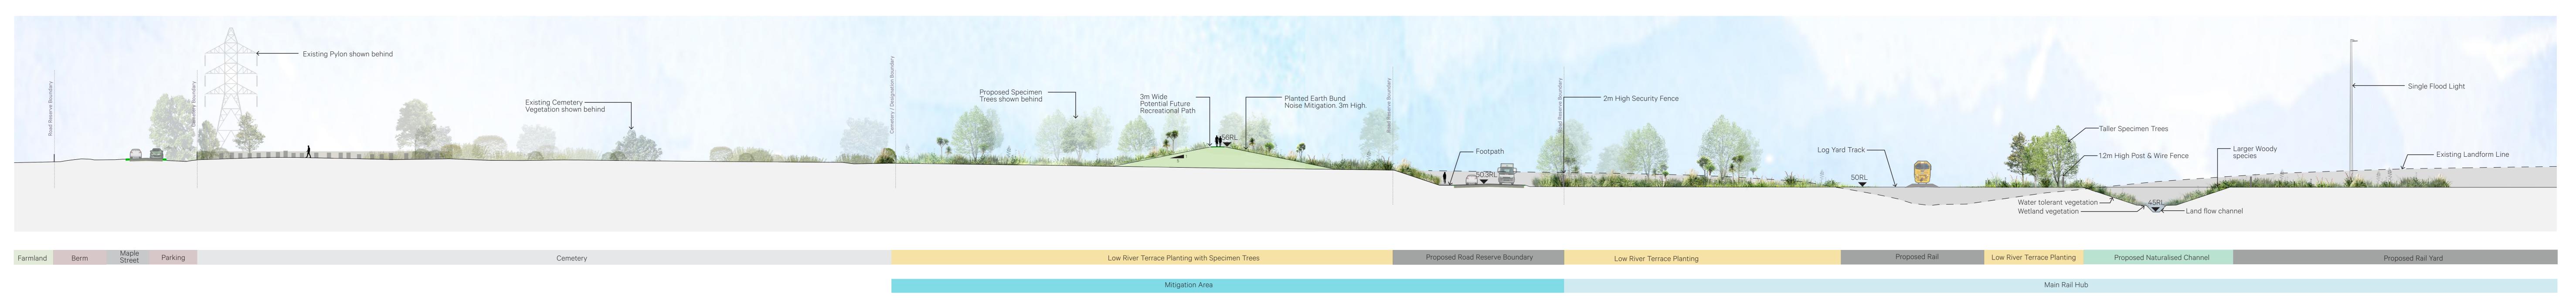

## SECTION 1 - MAPLE ST DRAFT AND INDICATIVE 1:250@A1 / 1:500@A3

SECTION 2 - MAPLE ST DRAFT AND INDICATIVE 1:250@A1 / 1:500@A3

| Proposed Road Reserve Boundary | Low River Terrace Planting | Proposed Rail Hub |
|--------------------------------|----------------------------|-------------------|
|                                |                            |                   |
|                                |                            | Main Rail Hub     |
|                                |                            |                   |