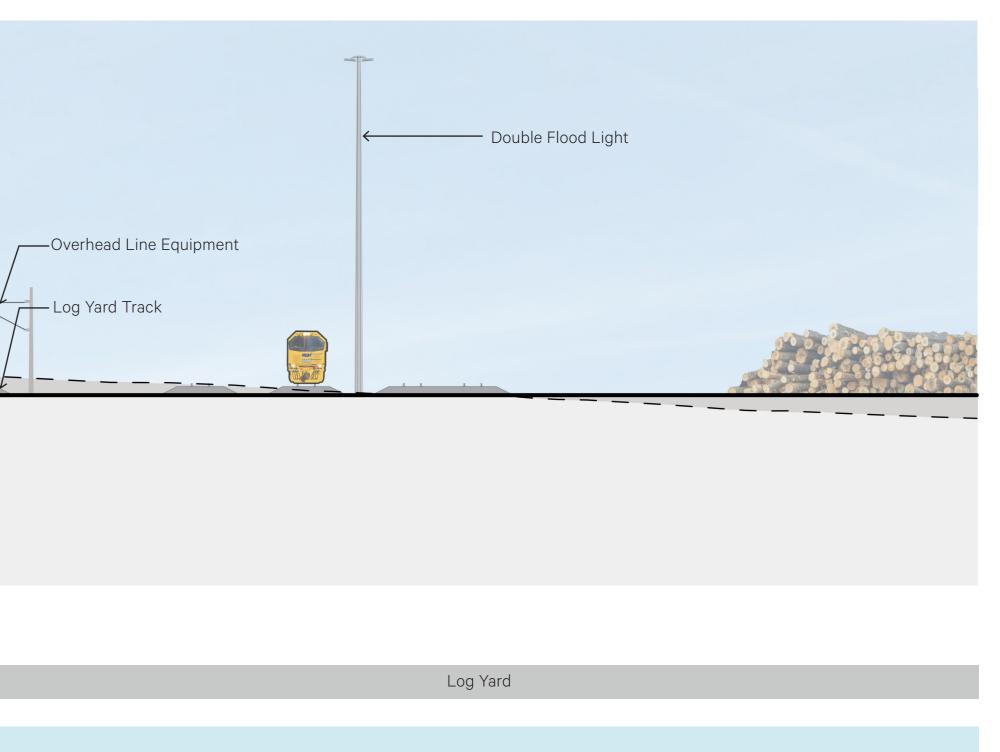

# SECTION 7 - SANGSTERS ROAD DRAFT AND INDICATIVE 1:250@A1 / 1:500@A3

|                                                   | Double Flood Light |                        |
|---------------------------------------------------|--------------------|------------------------|
| Indicative Containers<br>Internal Access Lighting |                    | Existing Landform Line |
|                                                   |                    |                        |