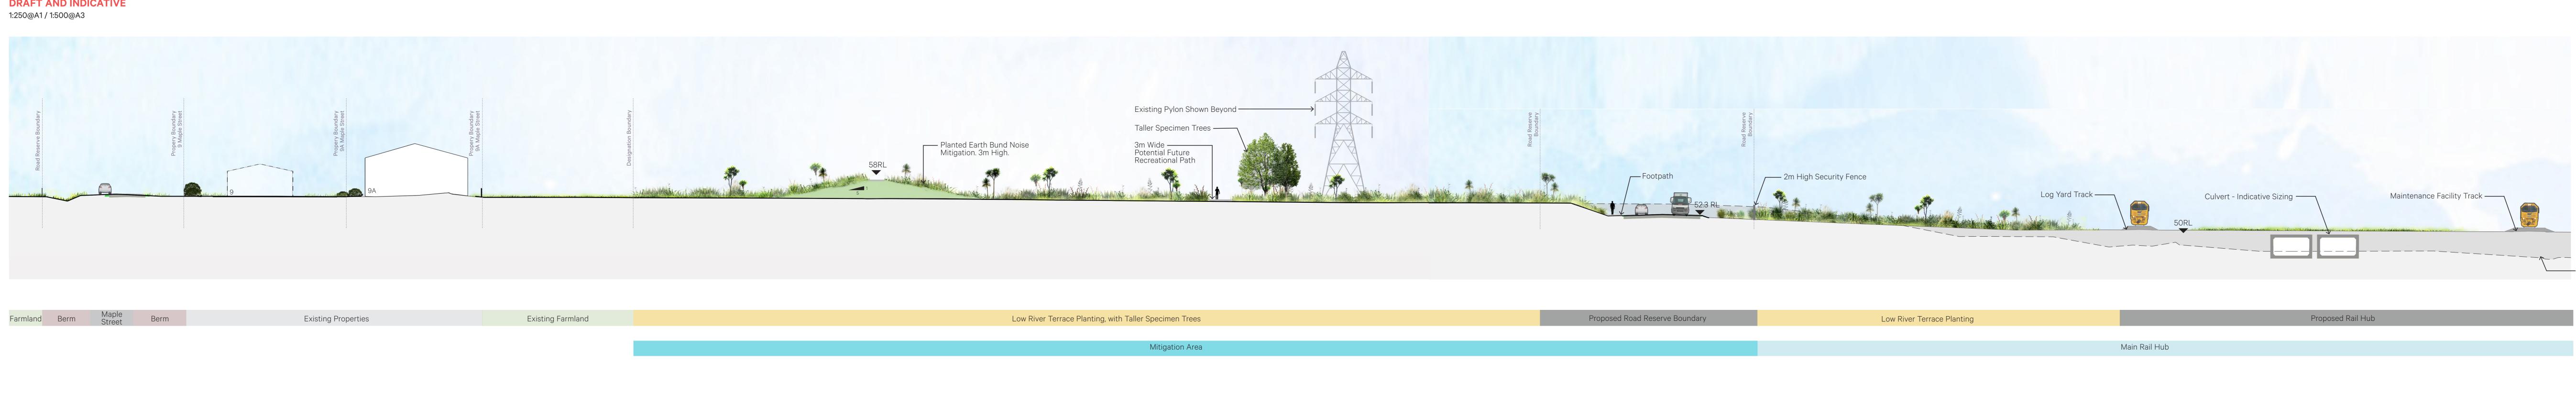

## SECTION 1 - MAPLE ST DRAFT AND INDICATIVE 1:250@A1 / 1:500@A3

SECTION 2 - MAPLE ST DRAFT AND INDICATIVE 1:250@A1 / 1:500@A3

| Proposed Road Reserve Boundary | Low River Terrace Planting | Proposed Rail Hub |
|--------------------------------|----------------------------|-------------------|
|                                |                            |                   |
|                                |                            | Main Rail Hub     |
|                                |                            |                   |