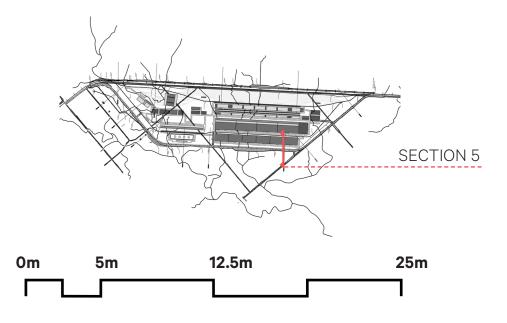

| Mitigation Area |                                                                                    |                            | Main Rail Hub                               |            |                        |                    |

| - 3m Noise Mitigation Wall<br>& Security Fence | Internal Access Lighting<br>61RL                     |      |  | Distribution Fac |
|------------------------------------------------|------------------------------------------------------|------|--|------------------|
|                                                |                                                      |      |  |                  |
|                                                | loof a restance is a static is so with an end in the | <br> |  | <br>             |



SECTION 6



# **KiwiRail Regional Freight Hub.** Landscape plan Cross Sections. **DRAFT AND INDICATIVE**

### Isthmus.

Copyright © Isthmus Group Ltd. Job: 4198 Date: 12 February 2021 REV 2

Appendix 3, LVA, s92 Response

# SECTION 7 - SANGSTERS ROAD DRAFT AND INDICATIVE 1:250@A1 / 1:500@A3

|                                                   | Double Flood Light |                        |
|---------------------------------------------------|--------------------|------------------------|
| Indicative Containers<br>Internal Access Lighting |                    | Existing Landform Line |
|                                                   |                    |                        |

| Proposed Rail Yard |                       | Tall River Plains Planting | Existing Sangsters Rd |
|---------------