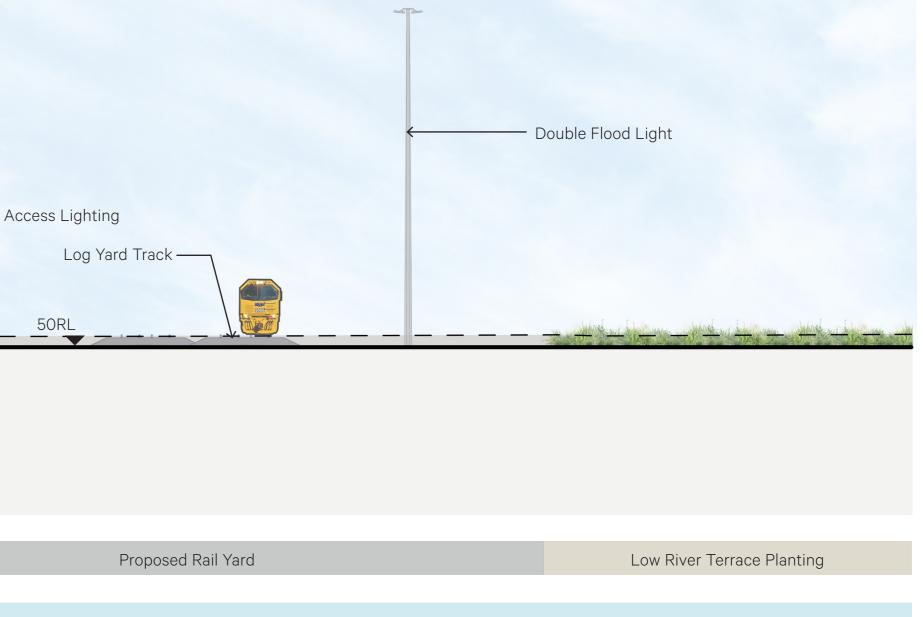

# SECTION 7 - SANGSTERS ROAD DRAFT AND INDICATIVE 1:250@A1 / 1:500@A3

|                                                   | Double Flood Light |                        |
|---------------------------------------------------|--------------------|------------------------|
| Indicative Containers<br>Internal Access Lighting |                    | Existing Landform Line |
|                                                   |                    |                        |

| Proposed Rail Yard |                       | Tall River Plains Planting | Existing Sangsters Rd |
|--------------------|-----------------------|----------------------------|-----------------------|
|                    |                       |                            | -                     |
| Main Rail Hub      | New NIMT Double Track | Mitigation Area            |                       |
| Exist              | ing Railway Road      | Existing NIMT<br>Track     |                       |
|                    |                       |                            |                       |