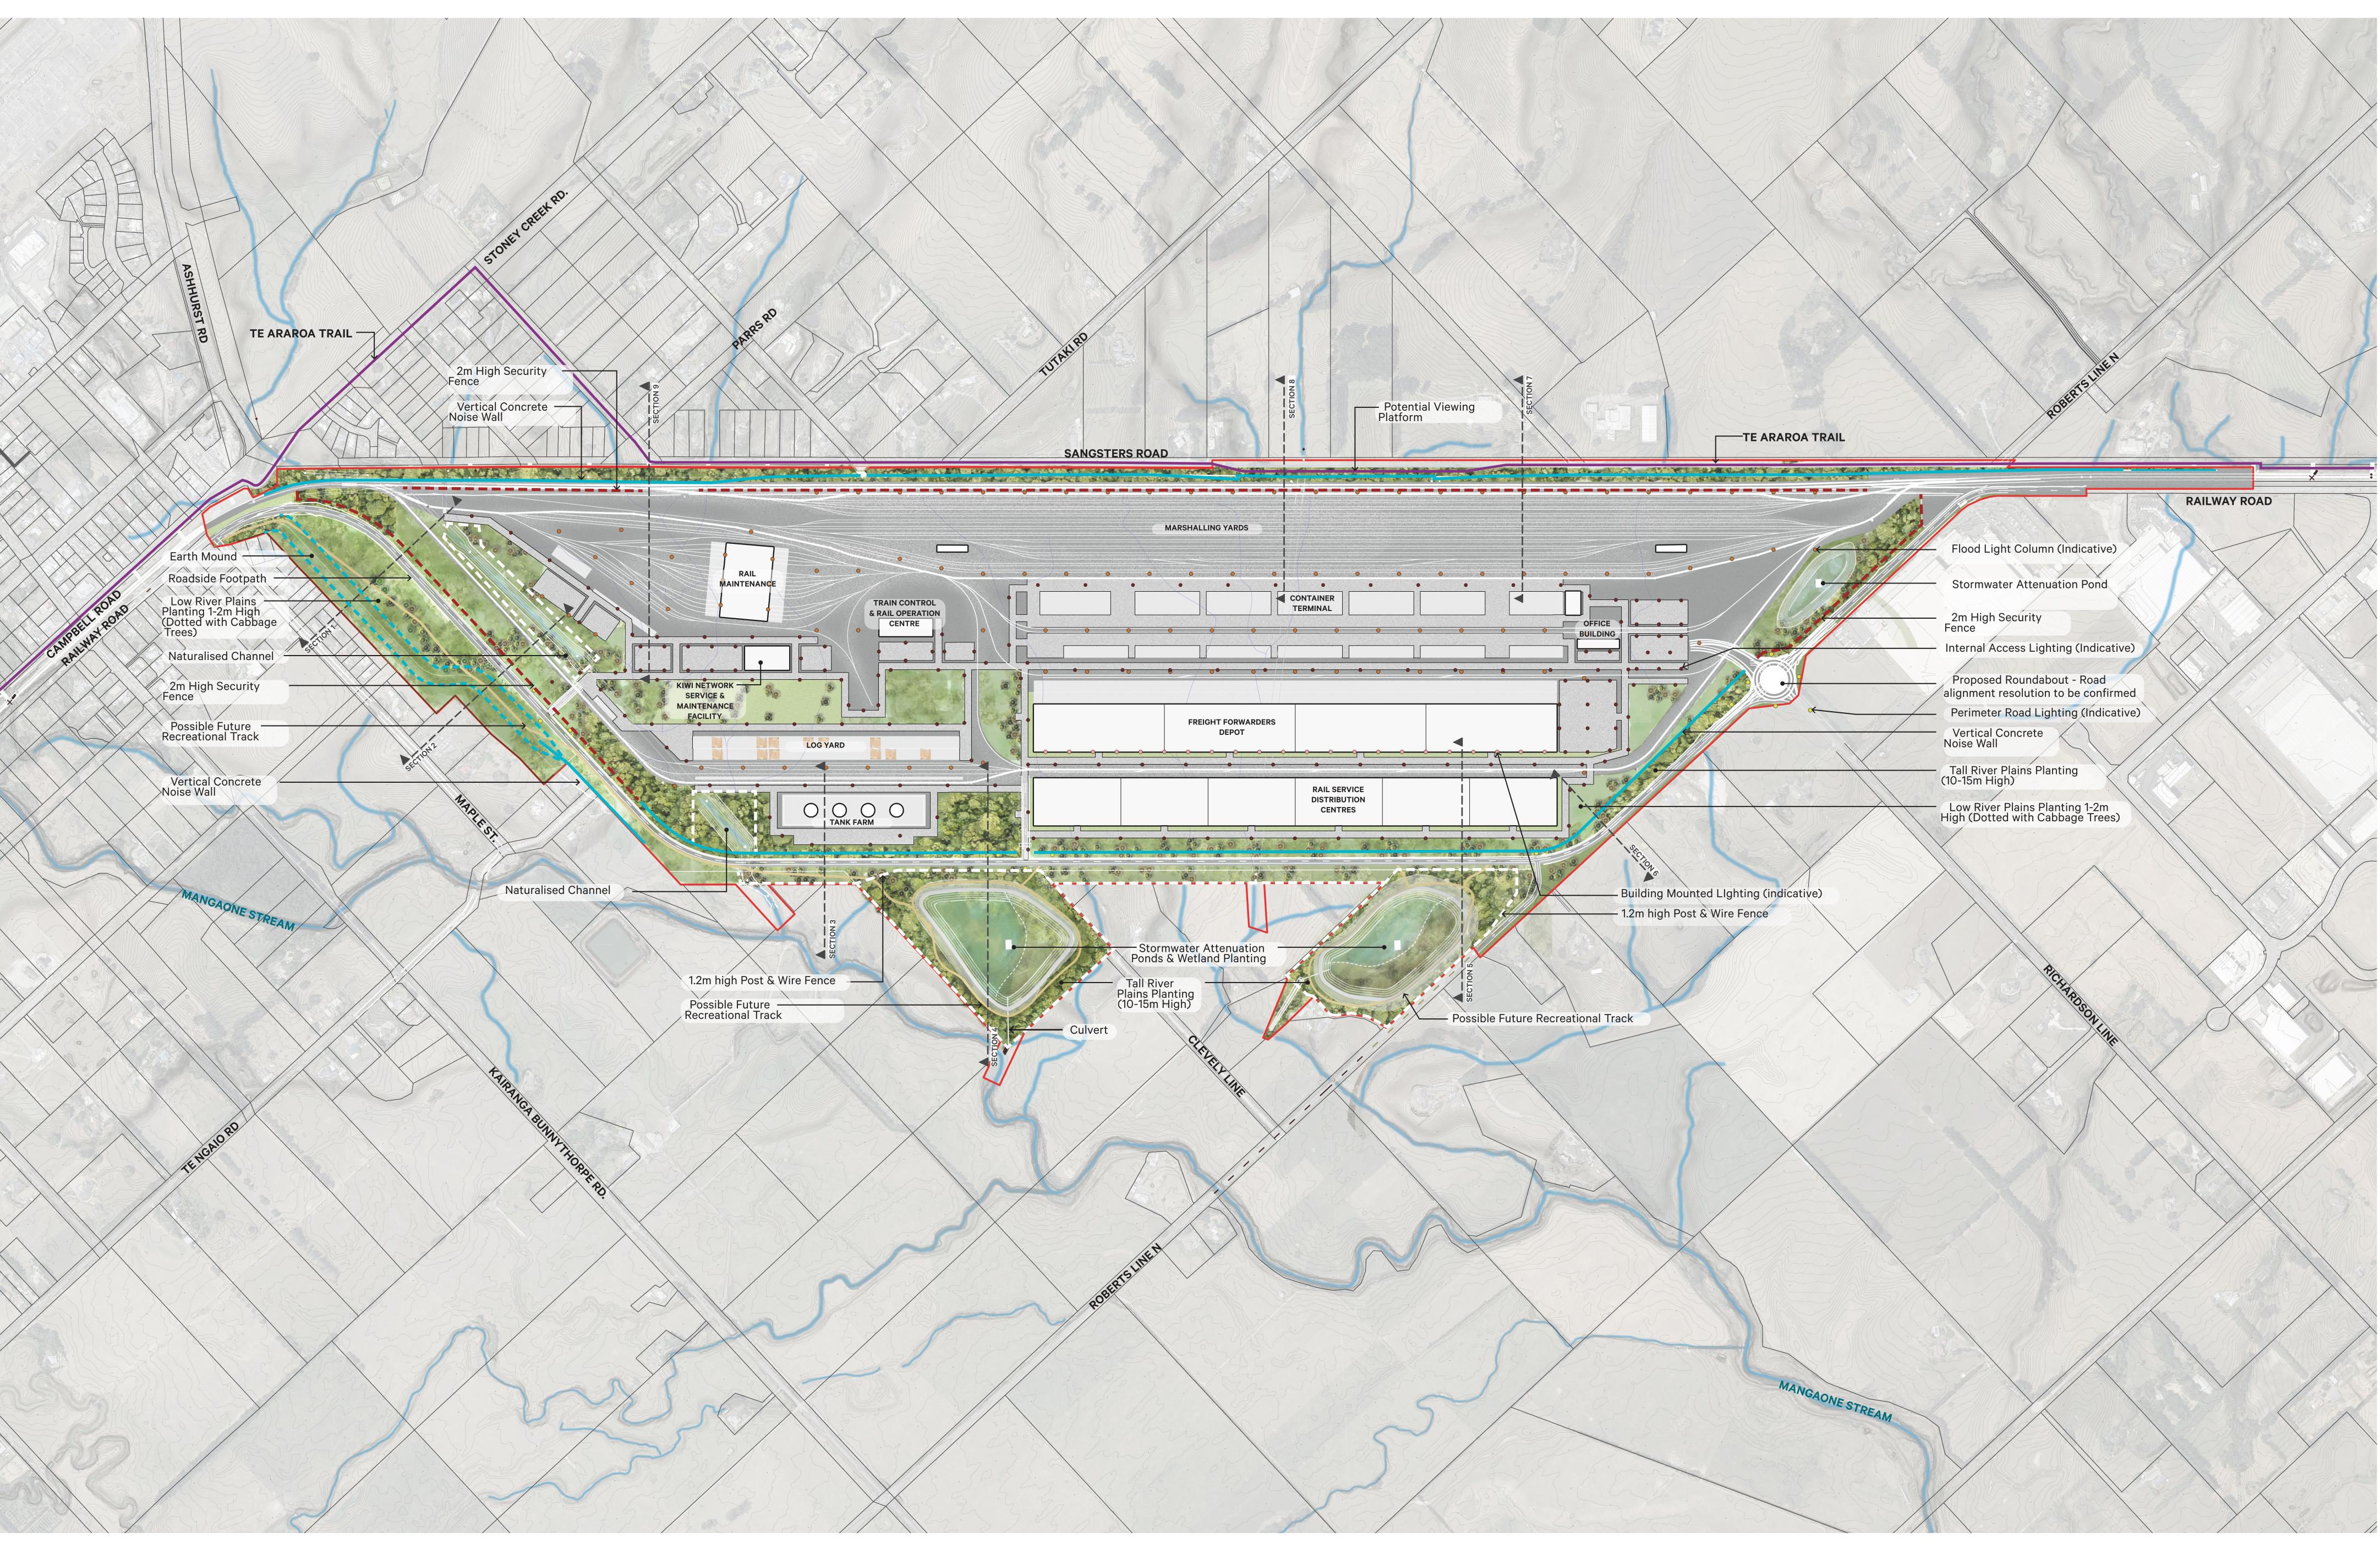

## Legend.

| Stormwater Mitigation                |                                            |  |  |  |
|--------------------------------------|--------------------------------------------|--|--|--|
|                                      | Stormwater Attenuation Ponds               |  |  |  |
| Noise Mitigation, Features & Fencing |                                            |  |  |  |
|                                      | Planted Earth Bund (Noise Mitigation)      |  |  |  |
|                                      | Vertical Concrete Walls (Noise Mitigation) |  |  |  |
|                                      | Naturalised Channel                        |  |  |  |
|                                      | Possible Future Recreation Track           |  |  |  |

2m High Security Fence 1.2m High Post & Wire Fence Proposed Specimen Trees

> Tall River Plains Planting (10-15m Wetland & Naturalised Channel Pl

|          | Low River Terrace Planting (1-2m High, dotted with Cabbage Trees) | DRAFT AND INDICA |
|----------|-------------------------------------------------------------------|------------------|
|          | Amenity Planting (Within the Site)                                |                  |
|          | Designation Boundary                                              |                  |
| n High)  | Flood Light Column (Indicative)                                   |                  |
| Planting | Internal Access Lighting (Indicative)                             |                  |
| lanting  | Building Mounted Lighting (Indicative)                            |                  |
|          | Perimeter Road Lighting (Indicative)                              |                  |
|          |                                                                   |                  |

DICATIVE SUBJECT TO CONFIRMATION WITH DETAILED DESIGN

N Scale:1:3500@A0

Copyright © Isthmus Group Ltd. Job: 4198

Date: 12 February 2021