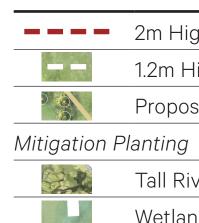

## Legend.

| Stormwater Mitigation                |                                            |  |  |  |
|--------------------------------------|--------------------------------------------|--|--|--|
|                                      | Stormwater Attenuation Ponds               |  |  |  |
| Noise Mitigation, Features & Fencing |                                            |  |  |  |
|                                      | Planted Earth Bund (Noise Mitigation)      |  |  |  |
|                                      | Vertical Concrete Walls (Noise Mitigation) |  |  |  |
|                                      | Naturalised Channel                        |  |  |  |
|                                      | Possible Future Recreation Track           |  |  |  |

2m High Security Fence 1.2m High Post & Wire Fence Proposed Specimen Trees

> Tall River Plains Planting (10-15m Wetland & Naturalised Channel Pl

|          | Low River Terrace Planting (1-2m High, dotted with Cabbage Trees) | DRAFT AND INDICA |
|----------|-------------------------------------------------------------------|------------------|
|          | Amenity Planting (Within the Site)                                |                  |
|          | Designation Boundary                                              |                  |
| n High)  | Flood Light Column (Indicative)                                   |                  |
| Planting | Internal Access Lighting (Indicative)                             |                  |
| lanting  | Building Mounted Lighting (Indicative)                            |                  |
|          | Perimeter Road Lighting (Indicative)                              |                  |
|          |                                                                   |                  |