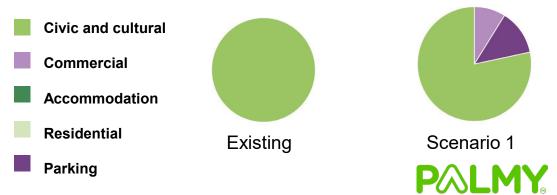

### **SCENARIO 1**

|                                   | BAU<br>Maintenance | General<br>Refurbishment | Major<br>Refurbishment | Expansion | Rebuild | Relocation | Relocation Out<br>of Precinct | Co-location | New Build |
|-----------------------------------|--------------------|--------------------------|------------------------|-----------|---------|------------|-------------------------------|-------------|-----------|
| Existing Components               | <u>∞ &lt;</u>      | 0 22                     | < 4                    |           |         |            |                               | ,           |           |
| Te Manawa- Art Gallery            |                    |                          |                        |           |         |            |                               |             |           |
| Te Manawa - Museum                |                    |                          |                        |           |         |            |                               |             |           |
| Te Manawa- Heritage Building      |                    |                          |                        |           |         |            |                               |             |           |
| NZ Rugby Museum                   |                    |                          |                        |           |         |            |                               |             |           |
| Archives                          |                    |                          |                        |           |         |            |                               |             |           |
| Library                           |                    |                          |                        |           |         |            |                               |             |           |
| Globe theatre                     |                    |                          |                        |           |         |            |                               |             |           |
| Open Spaces                       |                    |                          |                        |           |         |            |                               |             |           |
| Convention Centre                 |                    |                          |                        |           |         |            |                               |             |           |
| Makerspace. workshops             |                    |                          |                        |           |         |            |                               |             |           |
| Civic Administration Building     |                    |                          |                        |           |         |            |                               |             |           |
| Carparking , Carpark<br>Structure |                    |                          |                        |           |         |            |                               |             |           |
| Proposed                          |                    |                          |                        |           |         |            |                               |             |           |
| Cultural Hub/Rangitāne<br>Centre  |                    |                          |                        |           |         |            |                               |             |           |
| Enviro Hub                        |                    |                          |                        |           |         |            |                               |             |           |
| Hotel                             |                    |                          |                        |           |         |            |                               |             |           |
| Commercial Facilities             |                    |                          |                        |           |         |            |                               |             |           |
| Residential Living                |                    |                          |                        |           |         |            |                               |             |           |
| Pavilions                         |                    |                          |                        |           |         |            |                               |             |           |
| Virtual Place                     |                    |                          |                        |           |         |            |                               |             |           |
| Temporary Land Use                |                    |                          |                        |           |         |            |                               |             |           |

#### Split between civic and commercial uses

31