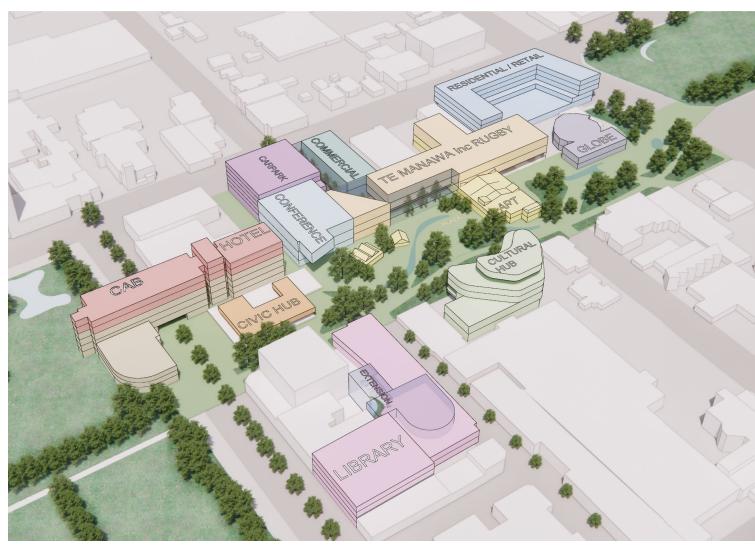

### **SCENARIO 3 CONTEXT**

#### Key moves

- 50 room, 4.5 star hotel
- New Cultural Hub five levels with 60 basement car parks
- New four level library, heritage façade retained
- New conference centre
- New civic hub in front of the CAB
- New Makerspace building
- Rebuild of Te Manawa
- Inclusion of residential

#### Split between civic and commercial uses

35