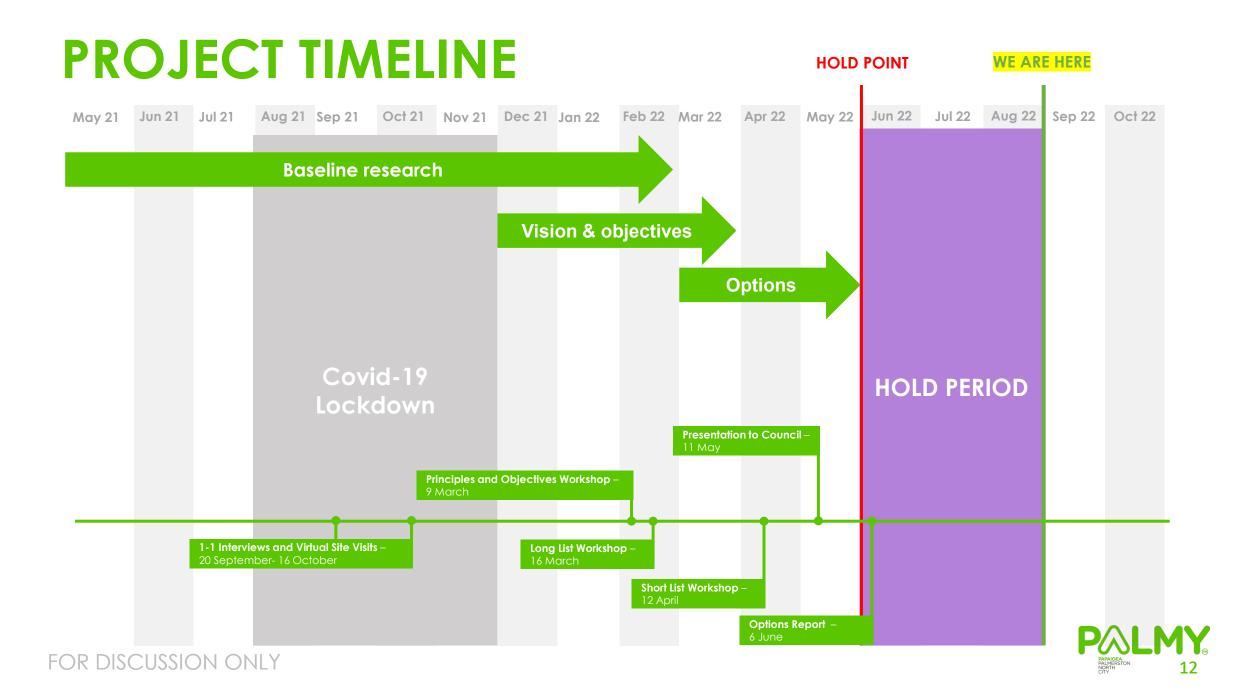

## WORK TO DATE

1. Baseline Research : Complete: Learning from those involved

2.Vision and Objectives: Complete: Understanding local aspirations

3. Framework and Scenarios: Now: Developing new options