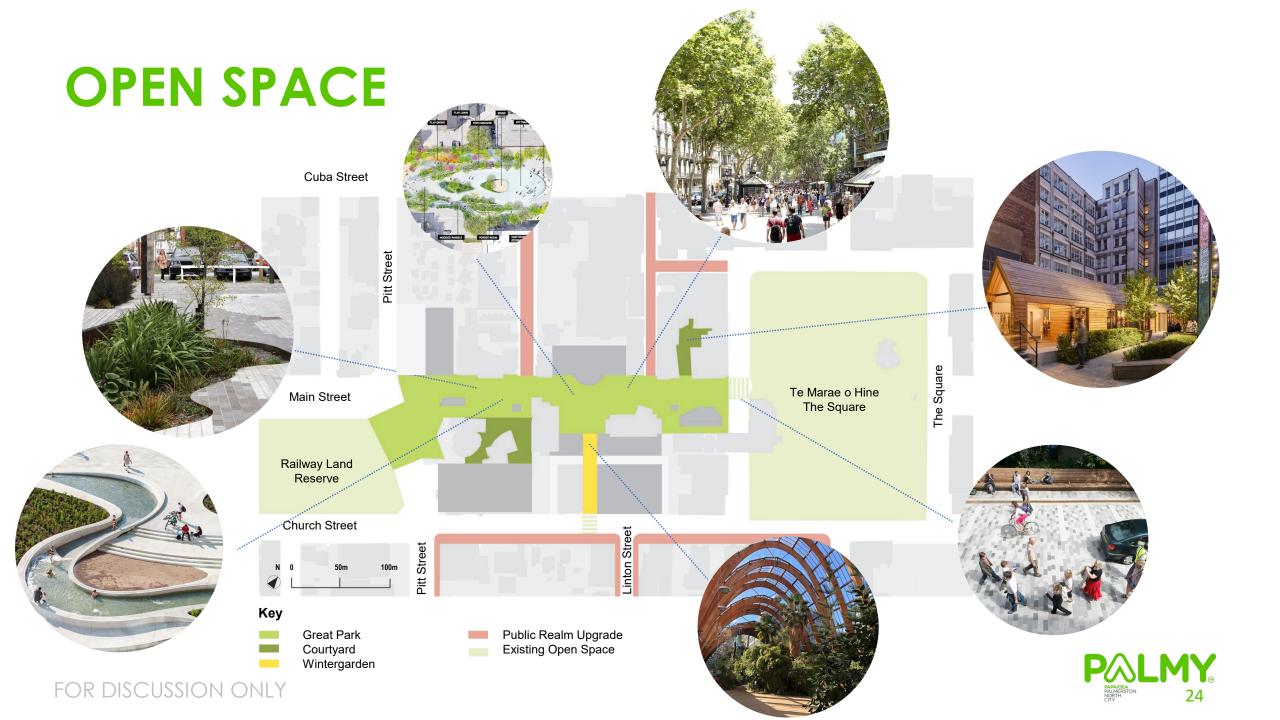

### **MASTERPLAN COMPONENTS**

- Live / Work / Play
- City wide integration
- Inclusive of all needs/capabilities
  - Cultural
  - Commercial
  - Recreational
  - Social
  - Spirtual