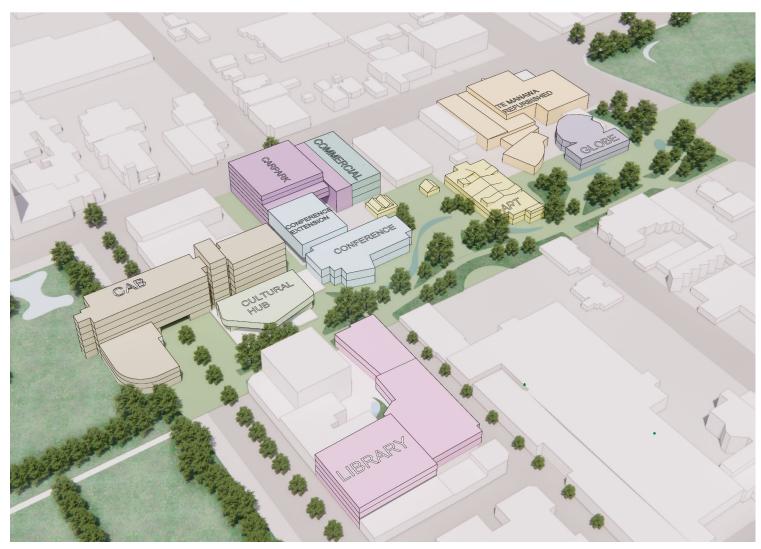

### **SCENARIO 2 CONTEXT**

#### Key moves

- 40 room, 4.5 star hotel
- New Cultural Hub four level building on Main Street with 60 basement car parks
- Rebuild of Te Manawa
- 550-600 seat banquet hall
- Additional three level commercial building
- Car park building expanded to 385 spaces
- Seismic upgrade to library, plus 'library of the future' expansion

#### Split between civic and commercial uses

33