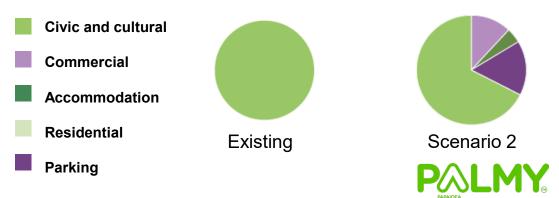

### **SCENARIO 2 CONTEXT**

#### Key moves

- 40 room, 4.5 star hotel
- New Cultural Hub four level building on Main Street with 60 basement car parks
- Rebuild of Te Manawa
- 550-600 seat banquet hall
- Additional three level commercial building
- Car park building expanded to 385 spaces
- Seismic upgrade to library, plus 'library of the future' expansion

#### Split between civic and commercial uses

33