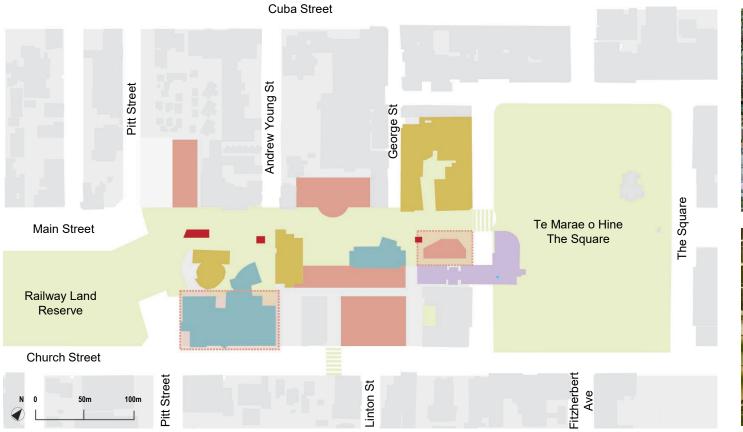

### **SCENARIO 1 CONTEXT**

#### Key moves

- New Cultural Hub
- New 550-600 seat banquet hall
- New three level commercial building
- New six level, 330 space car parking building
- Major refurbishment of Te Manawa
- Seismic upgrade to the library

#### Split between civic and commercial uses

31