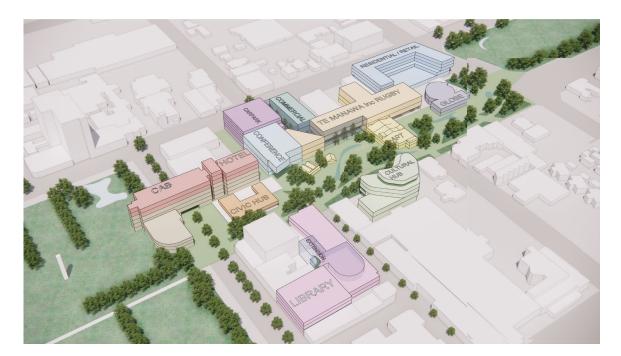

### **SCENARIO 2 CONTEXT**

#### Key moves

- 40 room, 4.5 star hotel
- New Cultural Hub four level building on Main Street with 60 basement car parks
- Rebuild of Te Manawa
- 550-600 seat banquet hall
- Additional three level commercial building
- Car park building expanded to 385 spaces
- Seismic upgrade to library, plus 'library of the future' expansion

#### Split between civic and commercial uses

33