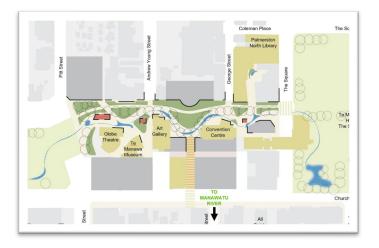

New Pavilions

#### PALLMY BANDER NOCHT

#### FOR DISCUSSION ONLY

Existing Facilities Expanded / Retained Existing Facilities Possibly Repurposed

Existing Facilities Possibly Redeveloped

Key