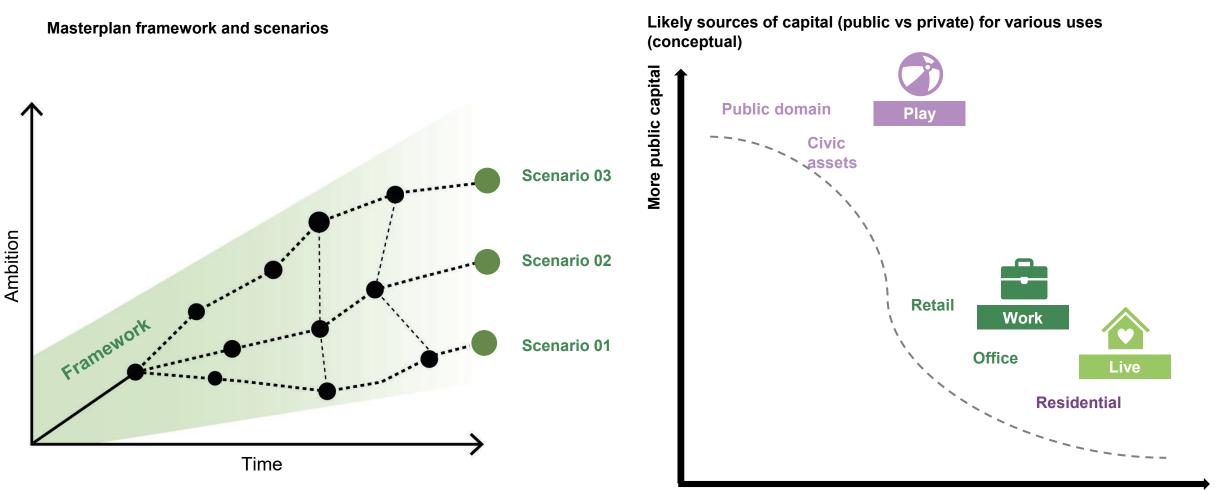

### **MASTERPLAN PRINCIPLES**

Framework allows:

- Integrated development
- Catalyst for investment
- Confidence of future
- Enables broad scope
- Staged delivery
- Flexible implementation

## WORK TO DATE

1. Baseline Research : Complete: Learning from those involved

2.Vision and Objectives: Complete: Understanding local aspirations

3. Framework and Scenarios: Now: Developing new options

### **FUNDING AND FINANCE - CAPITAL SOURCES**

More private capital

For discussion only