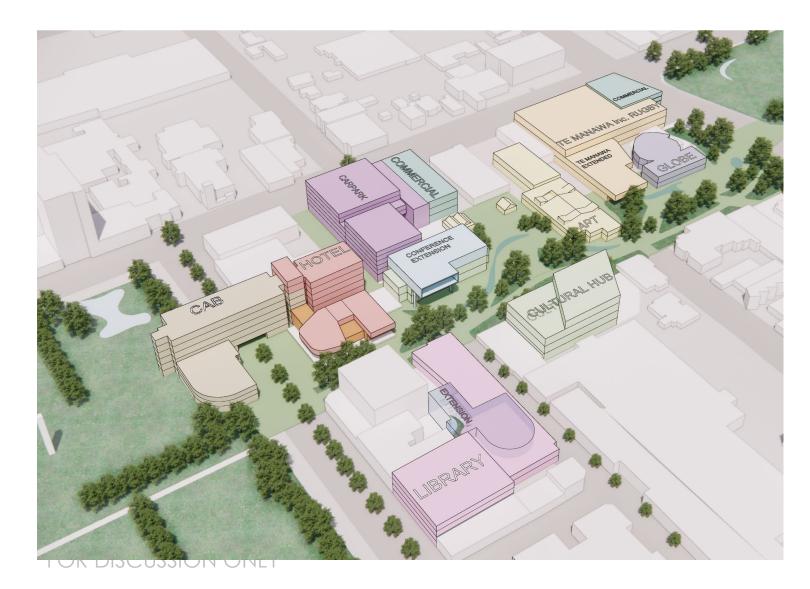

### **SCENARIO 2 CONTEXT**

#### Key moves

- 40 room, 4.5 star hotel
- New Cultural Hub four level building on Main Street with 60 basement car parks
- Rebuild of Te Manawa
- 550-600 seat banquet hall
- Additional three level commercial building
- Car park building expanded to 385 spaces
- Seismic upgrade to library, plus 'library of the future' expansion

#### Split between civic and commercial uses

33