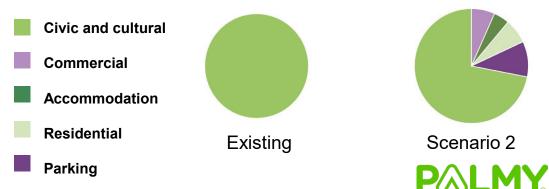

### **SCENARIO 2 CONTEXT**

#### Key moves

- 40 room, 4.5 star hotel
- New Cultural Hub four level building on Main Street with 60 basement car parks
- Rebuild of Te Manawa
- 550-600 seat banquet hall
- Additional three level commercial building
- Car park building expanded to 385 spaces
- Seismic upgrade to library, plus 'library of the future' expansion

#### Split between civic and commercial uses

33