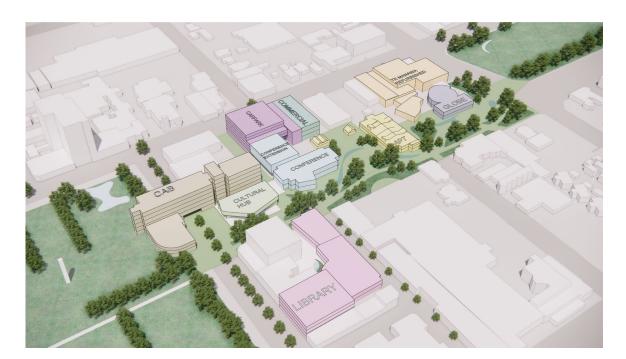

### **SCENARIO 1 CONTEXT**

#### Key moves

- New Cultural Hub
- New 550-600 seat banquet hall
- New three level commercial building
- New six level, 330 space car parking building
- Major refurbishment of Te Manawa
- Seismic upgrade to the library

#### Split between civic and commercial uses

31