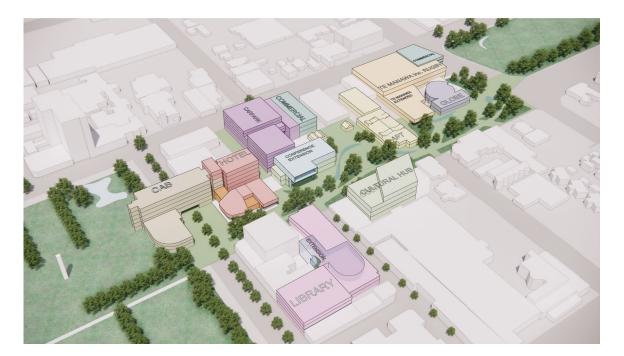

### **SCENARIO 2 CONTEXT**

#### Key moves

- 40 room, 4.5 star hotel
- New Cultural Hub four level building on Main Street with 60 basement car parks
- Rebuild of Te Manawa
- 550-600 seat banquet hall
- Additional three level commercial building
- Car park building expanded to 385 spaces
- Seismic upgrade to library, plus 'library of the future' expansion

#### Split between civic and commercial uses

33