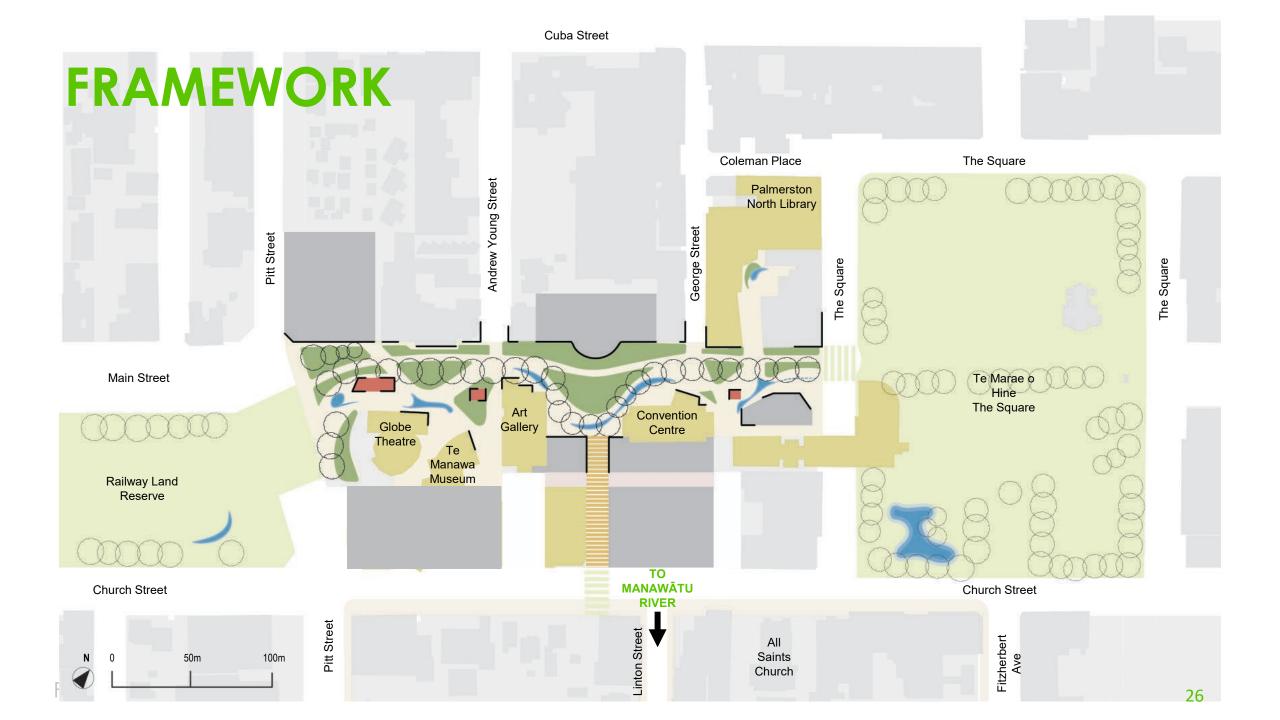

### **SCENARIO 1 CONTEXT**

#### Key moves

- New Cultural Hub
- New 550-600 seat banquet hall
- New three level commercial building
- New six level, 330 space car parking building
- Major refurbishment of Te Manawa
- Seismic upgrade to the library

#### Split between civic and commercial uses

31