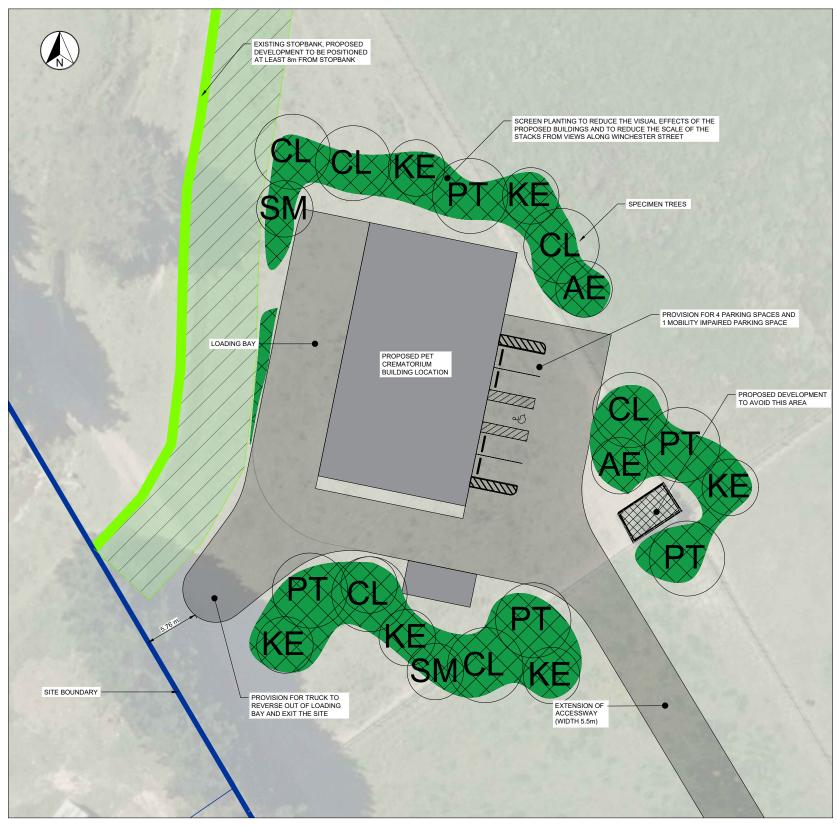

# PROPOSED SCREEN PLANTING

### NOTES:

- THIS PLAN IS TO BE READ IN CONJUNCTION WITH SOUL FRIENDS CREMATORIUM LANDSCAPE AND VISUAL ASSESSMENT REPORT (APPENDIX D)
   ALL PLANTS TO BE SOURCED FROM THE MANAWATU/PALMERSTON NORTH ECOLOGICAL PECION

- MANAWATUPALMERSTON NORTH ECOLOGICAL
  REGION
  3. NATIVE TREES UNDERPLANTED WITH NATIVE
  SHRUBS TO BE USED FOR SCREEN PLANTING
  4. PLANTING LAYOUT TO BE CONFIRMED ON SITE
  PRIOR TO PLANTING
  5. PLANTS TO BE STAGGERED AND NOT PLANTED
  IN ROWS
  6. ALL PROPOSED BUILDINGS, STACKS AND
  ANCILLARY STRUCTURES TO BE FINISHED IN A
  LOW REFLECTIVE, DARK GREEN OR BLACK
  COLOUR

#### **Soul Friends Crematorium**

KEY:

PROPOSED PET CREMATORIUM

EXISTING STOPBANK

EXISTING FENCES EXISTING SITE BOUNDARY

PROPOSED SCREEN PLANTING PROPOSED SPECIMEN TREES PROPOSED ACOUSTIC FENCE

PROPOSED ACCESSWAY, PARKING AND TURNING FACILITY

8m SEPERATION DISTANCE FROM STOPBANK EXISTING AREA TO BE AVOIDED AT CLIENT REQUEST

#### **Schedule of Species**

| Code      | Botanical Name                     | Common Name     | Unit/<br>Grade | Max. Growth<br>Size (H x W) | Percentage<br>Mix | Spacing<br>(Centres) | Quantity |
|-----------|------------------------------------|-----------------|----------------|-----------------------------|-------------------|----------------------|----------|
| TREE PLAN | NTING                              |                 |                |                             |                   |                      |          |
| AE        | Alectryon excelsus                 | Titoki          | 45ltr          | 6.0 x 4.0m                  | N/A               | Specimen             | 2        |
| CL        | Corynocarpus laevigatus            | Karak           | 45ltr          | 12 x 8.0m                   | N/A               | Specimen             | 6        |
| KE        | Knightia excelsa                   | Rewarewa        | 45ltr          | 20 x 5.0m                   | N/A               | Specimen             | 6        |
| PT        | Podocarpus totara                  | Totara          | 45ltr          | 15 x 8.0m                   | N/A               | Specimen             | 5        |
| SM        | Sophora microphylla                | Kowhai          | 45ltr          | 8.0 x 4.0m                  | N/A               | Specimen             | 2        |
| SCREEN PI | LANTING                            |                 |                |                             |                   |                      |          |
| As Shown  | Carex virgata                      | Swamp Sedge     | PB3            | 0.8 x 0.8m                  | 10%               | 0.9                  | 75       |
| As Shown  | Chionochloa flavicans              | Minature toetoe | PB3            | 0.75 x 1.0m                 | 5%                | 0.9                  | 37       |
| As Shown  | Coprosma 'Black Cloud'             | Minature toetoe | PB3            | 0.75 x 1.0m                 | 5%                | 0.9                  | 37       |
| As Shown  | Hebe 'Wiri Mist'                   | Hebe            | PB3            | 0.75 x 1.0m                 | 10%               | 0.9                  | 75       |
| As Shown  | Leptospermum scoparium             | Manuka          | PB3            | 4.0 x 1.5m                  | 30%               | 0.8                  | 306      |
| As Shown  | Phormium cookianum                 | Mountain Flax   | PB3            | 1.0 x 1.0m                  | 10%               | 0.9                  | 75       |
| As Shown  | Phormium tenax                     | Harakeke        | PB3            | 2.0 x 2.0m                  | 20%               | 1.5                  | 61       |
| As Shown  | Pittosporum tenifolium 'Golf Ball' |                 | PB3            | 1.5 x 1.5m                  | 10%               | 1                    | 68       |
| Total     |                                    |                 |                |                             |                   |                      | 734      |