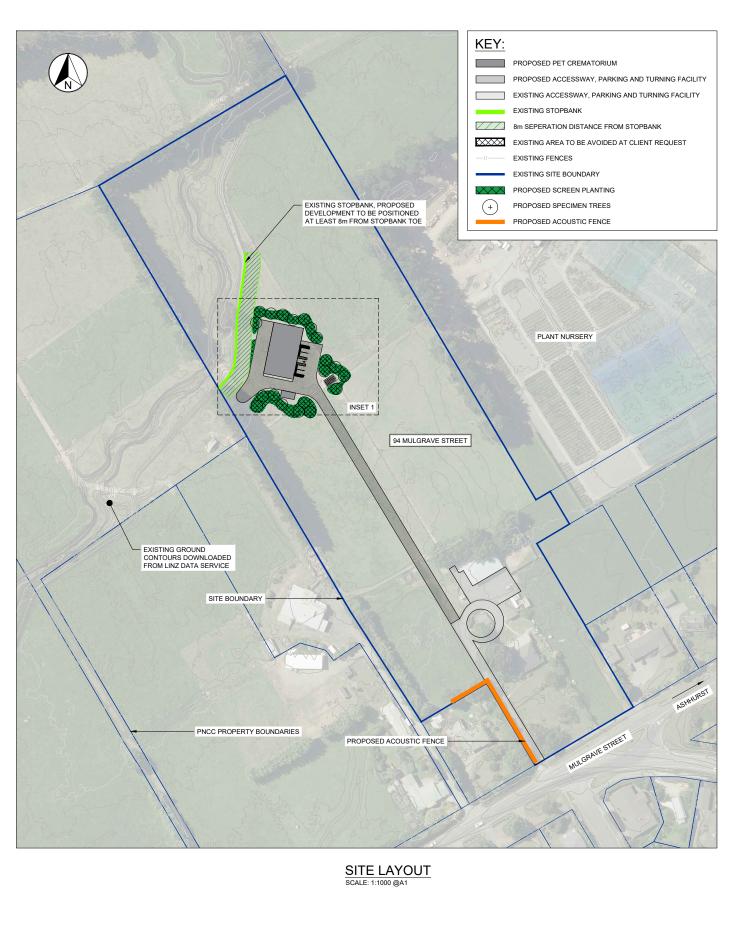

INSET 1 SCALE: NTS

ORIGINAL SIZE

5-P1403.00

1120 Palmerston North Office +64 6 350 2500

CIVIL

A1 AS SHOWN DRAWN TM GR GR DRAWING VERIFIED DESIGN VERIFIED RMcD TM 2021-09-15 FOR CONSENT

SCALES

94 MULGRAVE STREET, ASHHURST SOUL FRIENDS PET CREMATORIUM GENERAL SITE LAYOUT SHEET NO. REVISION

KEY: PROPOSED PET CREMATORIUM PROPOSED ACCESSWAY, PARKING AND TURNING FACILITY 8m SEPERATION DISTANCE FROM STOPBANK EXISTING AREA TO BE AVOIDED AT CLIENT REQUEST EXISTING FENCES EXISTING SITE BOUNDARY PROPOSED SCREEN PLANTING PROPOSED SPECIMEN TREES

PROPOSED ACOUSTIC FENCE