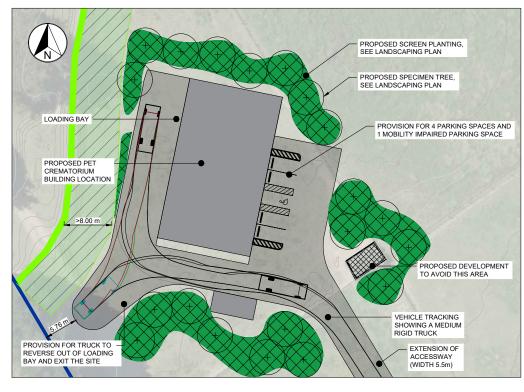

 $\label{thm:continuity} \begin{tabular}{ll} U:\ProjectsNZ\5p\5-P1403.00 Soul Friends Crematorium Planning advice\Home\Outputs\(C) Civil\+Civil3D\Site Plan.dwg Option 2 \\ \end{tabular}$ 

PROPOSED SCREEN PLANTING SCALE: 1:250 @A1

KEY: PROPOSED PET CREMATORIUM PROPOSED ACCESSWAY, PARKING AND TURNING FACILITY 8m SEPERATION DISTANCE FROM STOPBANK EXISTING AREA TO BE AVOIDED AT CLIENT REQUEST EXISTING FENCES EXISTING SITE BOUNDARY PROPOSED SCREEN PLANTING PROPOSED SPECIMEN TREES