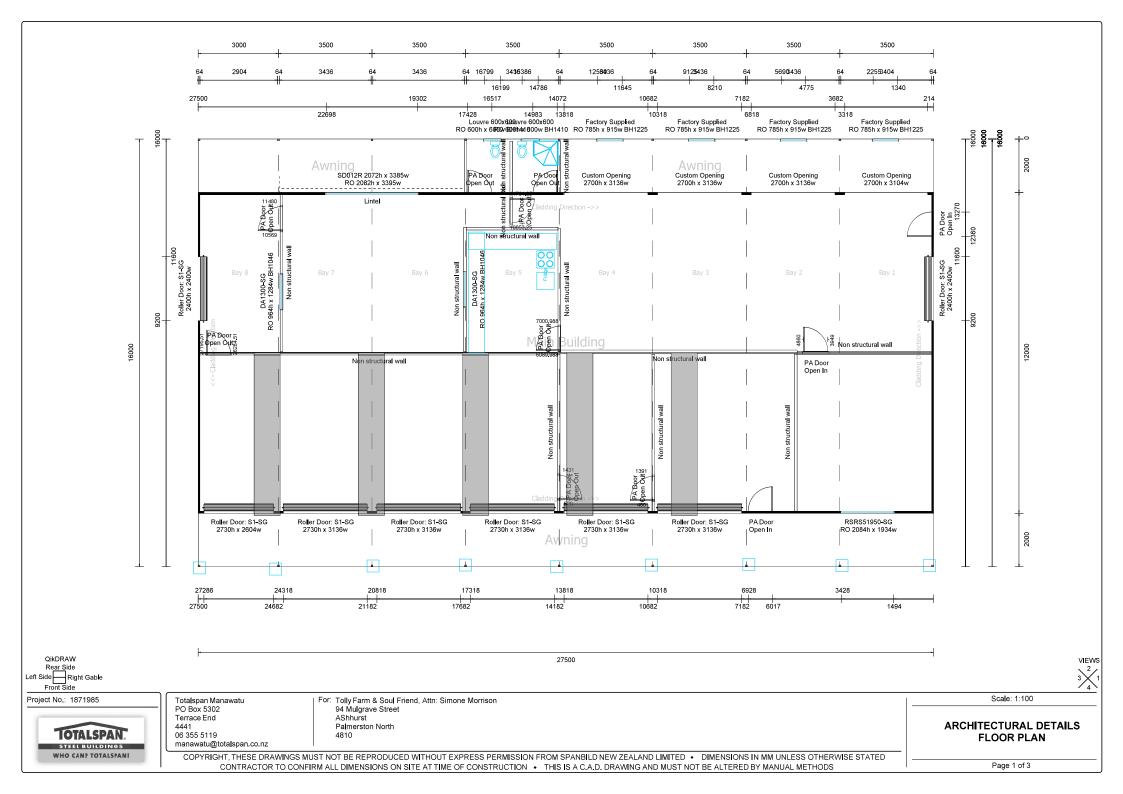

Project No.: 1871985

TOTALSPAN STEEL BUILDINGS WHO CAN? TOTALSPAN!

Totalspan Manawatu PO Box 5302 Terrace End 4441 06 355 5119 manawatu@totalspan.co.nz For: Tolly Farm & Soul Friend, Attn: Simone Morrison 94 Mulgrave Street

AShhurst Palmerston North 4810

ARCHITECTURAL DETAILS

**ELEVATIONS** 

Scale: 1:100

COPYRIGHT, THESE DRAWINGS MUST NOT BE REPRODUCED WITHOUT EXPRESS PERMISSION FROM SPANBILD NEW ZEALAND LIMITED • DIMENSIONS IN MM UNLESS OTHERWISE STATED CONTRACTOR TO CONFIRM ALL DIMENSIONS ON SITE AT TIME OF CONSTRUCTION • THIS IS A C.A.D. DRAWING AND MUST NOT BE ALTERED BY MANUAL METHODS