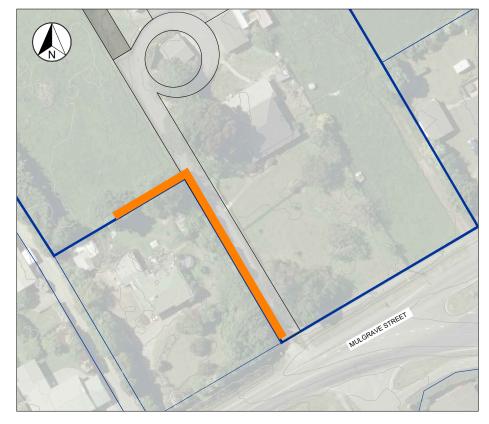

PROPOSED ACOUSTIC FENCE

PROPOSED ACOUSTIC FENCE

| REVISION | AMENDMENT APPROVED | DATE |                    |                                      |                                                                            | SCALES ORIGINAL SIZ AS SHOWN A1 |                                          | PROJECT SOUL FRIEND PET CREMATION 94 MULGRAVE STREET, ASHHURST |     |  |
|----------|--------------------|------|--------------------|--------------------------------------|----------------------------------------------------------------------------|---------------------------------|------------------------------------------|----------------------------------------------------------------|-----|--|
|          |                    |      | Palmerston North C | orth Office PO Box 1472              | DRAWN         DESIGNED         APPROVED           GR         SS         TM |                                 | SOUL FRIENDS PET CREMATORIUM             |                                                                |     |  |
|          |                    |      | +64 6 350 2500     | Palmerston North 4440<br>New Zealand | DRAWING VERIFIED RMcD                                                      | DESIGN VERIFIED TM              | APPROVED DATE<br>2021-09-15              | LANDSCAPING PLAN                                               |     |  |
|          |                    |      |                    | CIVIL FOR CONSENT                    |                                                                            | ENT                             | wsp project no. (sub-project) 5-P1403.00 | SHEET NO.<br>CO2                                               | REV |  |