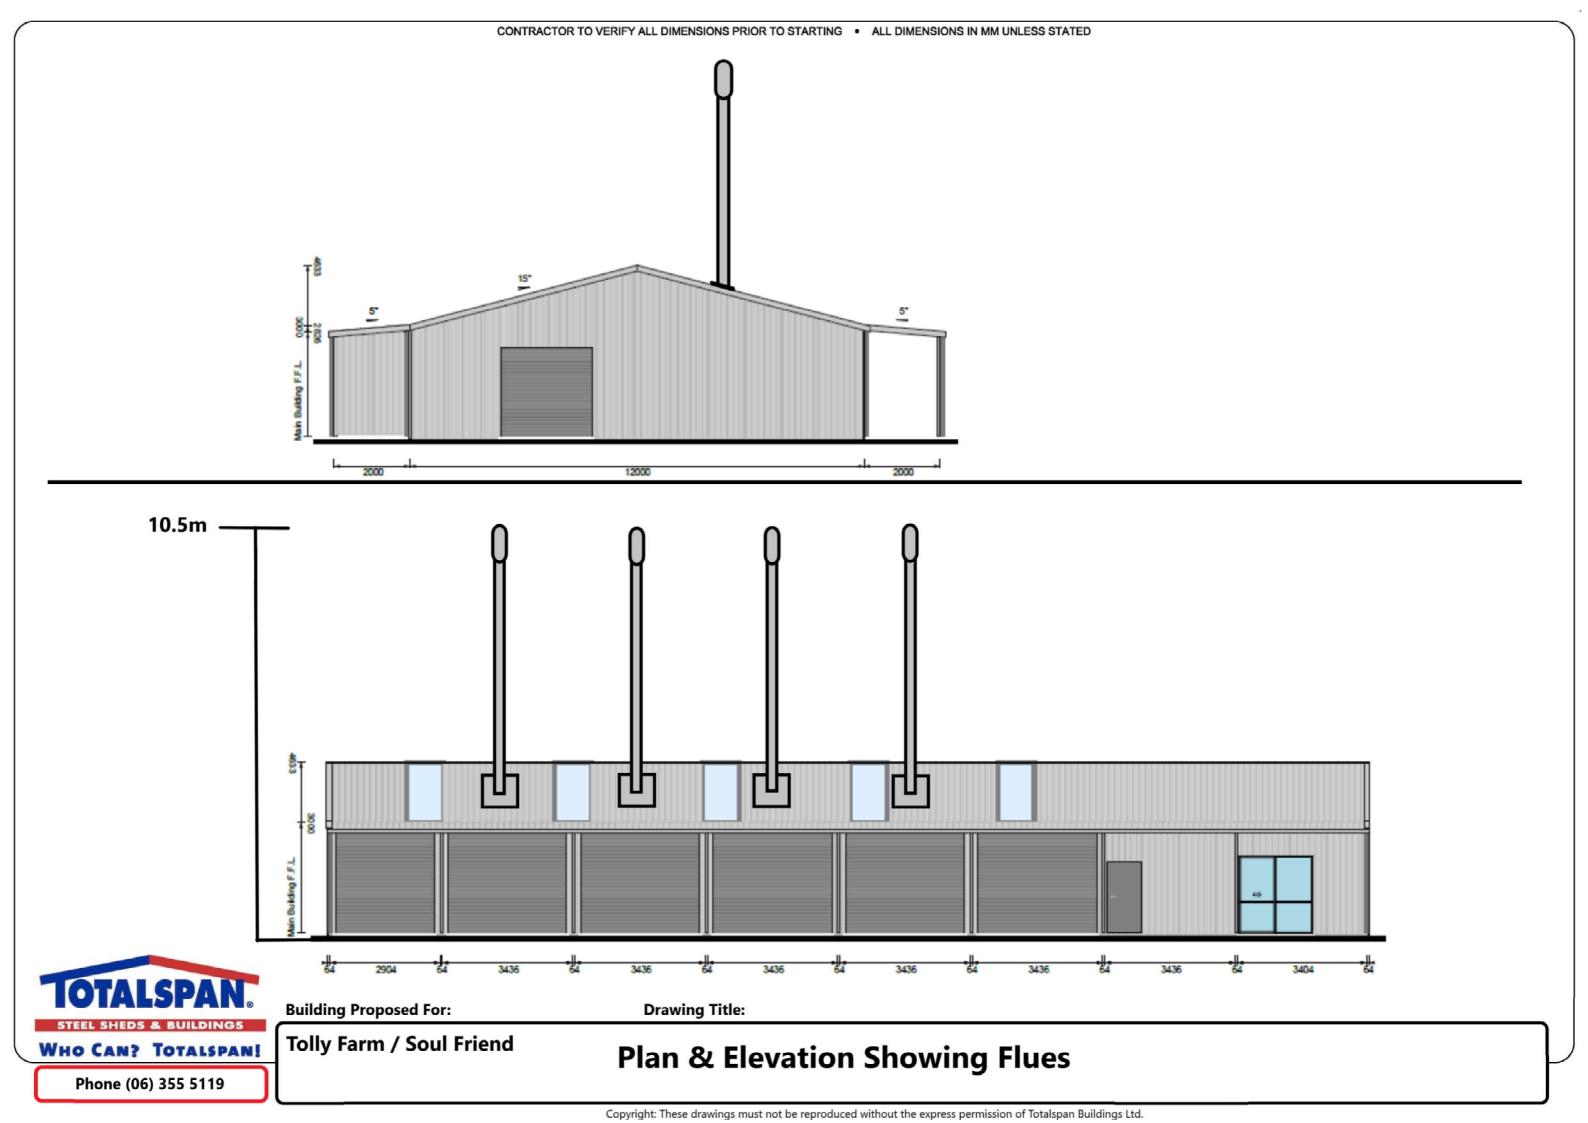

Project No.: 1871985

TOTALSPAN STEEL BUILDINGS WHO CAN? TOTALSPAN!

Totalspan Manawatu PO Box 5302 Terrace End 4441 06 355 5119 manawatu@totalspan.co.nz For: Tolly Farm & Soul Friend, Attn: Simone Morrison 94 Mulgrave Street

AShhurst Palmerston North 4810

ARCHITECTURAL DETAILS

**ELEVATIONS** 

Scale: 1:100

COPYRIGHT, THESE DRAWINGS MUST NOT BE REPRODUCED WITHOUT EXPRESS PERMISSION FROM SPANBILD NEW ZEALAND LIMITED • DIMENSIONS IN MM UNLESS OTHERWISE STATED CONTRACTOR TO CONFIRM ALL DIMENSIONS ON SITE AT TIME OF CONSTRUCTION • THIS IS A C.A.D. DRAWING AND MUST NOT BE ALTERED BY MANUAL METHODS