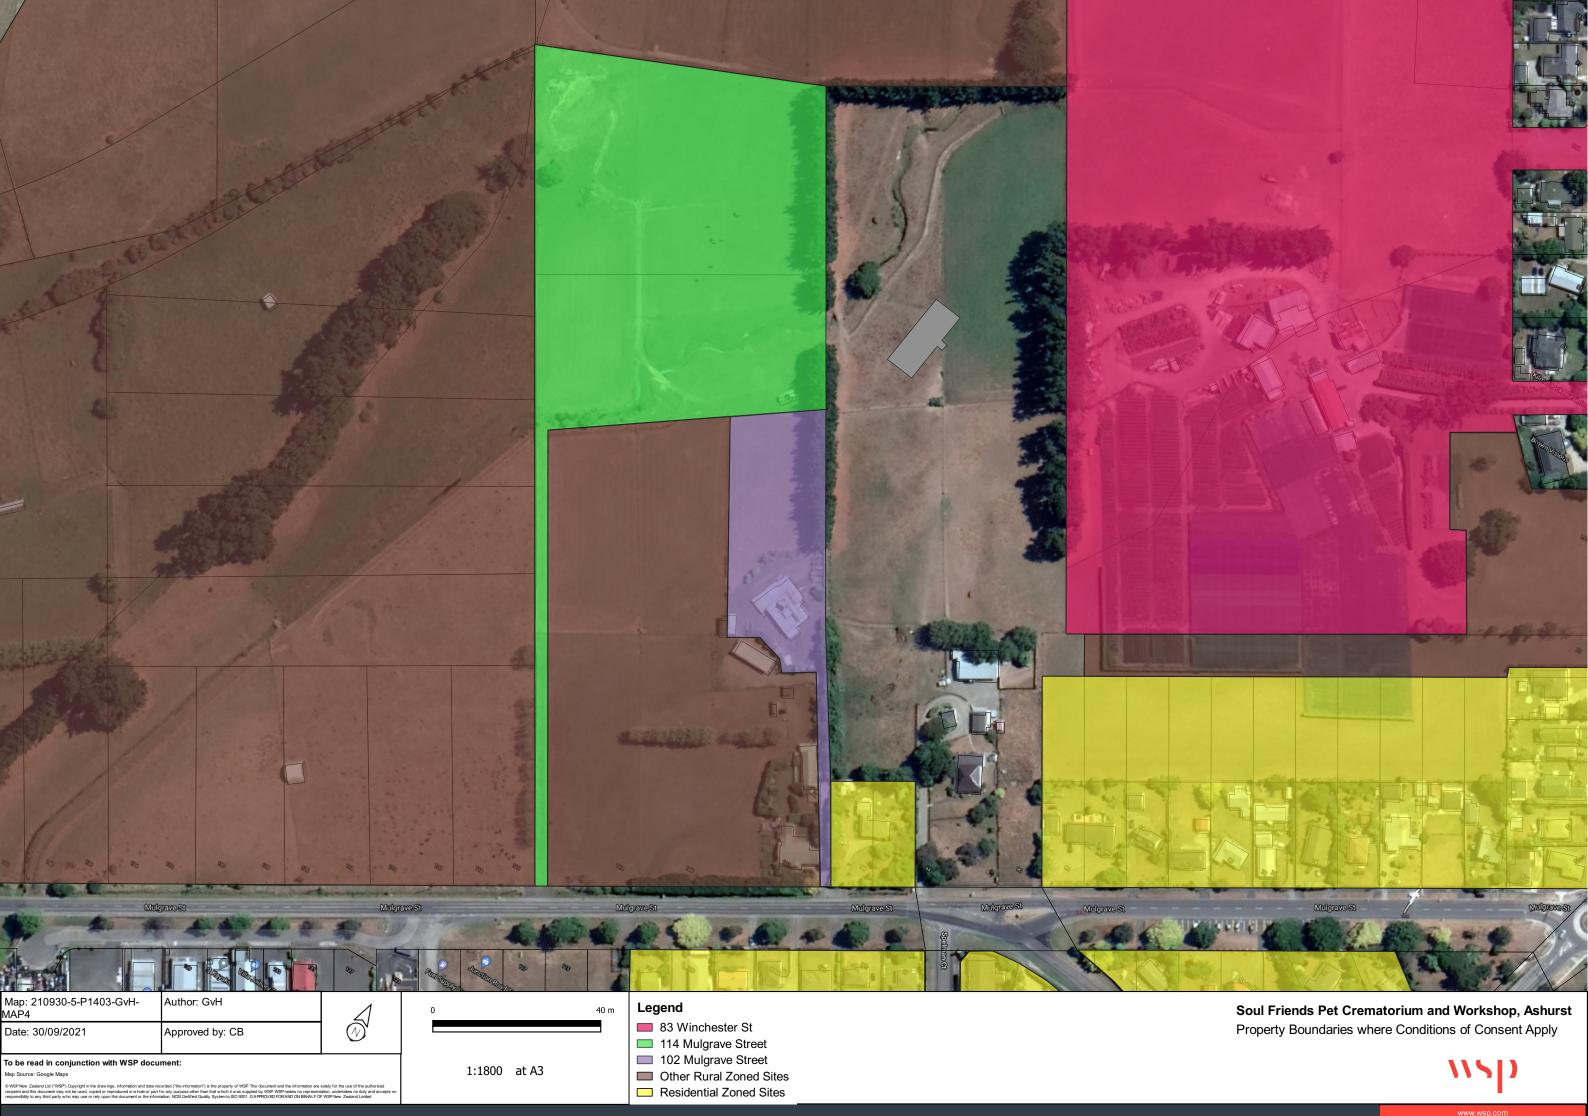

#### ENERAL SITE LAYOUT

#### ORIGINAL SIZE PROJECT MULGRAVE STREET, ASHHURST OUL FRIENDS PET CREMATORIUM

300 mm

500

100

- 2

10 mm

0-

|                                                                                                                              | PROPOSED PET CREMATORIUM                                                                                                                                                                                                                                                 |
|------------------------------------------------------------------------------------------------------------------------------|--------------------------------------------------------------------------------------------------------------------------------------------------------------------------------------------------------------------------------------------------------------------------|
|                                                                                                                              | PROPOSED ACCESSWAY, PARKIN                                                                                                                                                                                                                                               |
|                                                                                                                              | EXISTING STOPBANK                                                                                                                                                                                                                                                        |
| ///                                                                                                                          | 8m SEPERATION DISTANCE FROM                                                                                                                                                                                                                                              |
| $\propto$                                                                                                                    | EXISTING AREA TO BE AVOIDED A                                                                                                                                                                                                                                            |
|                                                                                                                              | EXISTING FENCES                                                                                                                                                                                                                                                          |
|                                                                                                                              | EXISTING SITE BOUNDARY                                                                                                                                                                                                                                                   |
| $\sim$                                                                                                                       | PROPOSED SCREEN PLANTING                                                                                                                                                                                                                                                 |
| (xx)                                                                                                                         | PROPOSED SPECIMEN TREES                                                                                                                                                                                                                                                  |
|                                                                                                                              | PROPOSED ACOUSTIC FENCE                                                                                                                                                                                                                                                  |
|                                                                                                                              |                                                                                                                                                                                                                                                                          |
|                                                                                                                              |                                                                                                                                                                                                                                                                          |
|                                                                                                                              |                                                                                                                                                                                                                                                                          |
|                                                                                                                              |                                                                                                                                                                                                                                                                          |
|                                                                                                                              |                                                                                                                                                                                                                                                                          |
| Code                                                                                                                         | Botanical Name                                                                                                                                                                                                                                                           |
| Code                                                                                                                         | Botanical Name                                                                                                                                                                                                                                                           |
| TREE PLAN                                                                                                                    | TING                                                                                                                                                                                                                                                                     |
| TREE PLAN<br>AE                                                                                                              | ITING<br>Alectryon excelsus                                                                                                                                                                                                                                              |
| TREE PLAN<br>AE<br>CL                                                                                                        | ITING<br>Alectryon excelsus<br>Corynocarpus laevigatus                                                                                                                                                                                                                   |
| AE<br>CL<br>KE                                                                                                               | TING<br>Alectryon excelsus<br>Corynocarpus laevigatus<br>Knightia excelsa                                                                                                                                                                                                |
| TREE PLAN<br>AE<br>CL<br>KE<br>PT                                                                                            | TTNG<br>Alectryon excelsus<br>Corynocarpus laevigatus<br>Knightia excelsa<br>Podocarpus totara                                                                                                                                                                           |
| TREE PLAN<br>AE<br>CL<br>KE<br>PT<br>SM                                                                                      | ITING<br>Alectryon excelsus<br>Corynocarpus laevigatus<br>Knightia excelsa<br>Podocarpus totara<br>Sophora microphylla                                                                                                                                                   |
| TREE PLAN<br>AE<br>CL<br>KE<br>PT<br>SM<br>SCREEN PL                                                                         | ITING<br>Alectryon excelsus<br>Corynocarpus laevigatus<br>Knightia excelsa<br>Podocarpus totara<br>Sophora microphylla<br>ANTING                                                                                                                                         |
| TREE PLAN<br>AE<br>CL<br>KE<br>PT<br>SM<br>SCREEN PL<br>As Shown                                                             | TING<br>Alectryon excelsus<br>Corynocarpus laevigatus<br>Knightia excelsa<br>Podocarpus totara<br>Sophora microphylla<br>ANTING<br>Carex virgata                                                                                                                         |
| TREE PLAN<br>AE<br>CL<br>KE<br>PT<br>SM<br>SCREEN PL<br>As Shown<br>As Shown                                                 | TTNG<br>Alectryon excelsus<br>Corynocarpus laevigatus<br>Knightia excelsa<br>Podocarpus totara<br>Sophora microphylla<br>ANTING<br>Carex virgata<br>Chionochloa flavicans                                                                                                |
| TREE PLAN<br>AE<br>CL<br>KE<br>PT<br>SM<br>SCREEN PL<br>As Shown<br>As Shown<br>As Shown                                     | ITING<br>Alectryon excelsus<br>Corynocarpus laevigatus<br>Knightia excelsa<br>Podocarpus totara<br>Sophora microphylla<br>ANTING<br>Carex virgata<br>Chionochloa flavicans<br>Coprosma 'Black Cloud'                                                                     |
| TREE PLAN<br>AE<br>CL<br>KE<br>PT<br>SM<br>SCREEN PL<br>As Shown<br>As Shown<br>As Shown                                     | TING<br>Alectryon excelsus<br>Corynocarpus laevigatus<br>Knightia excelsa<br>Podocarpus totara<br>Sophora microphylla<br>ANTING<br>Carex virgata<br>Chionochloa flavicans<br>Coprosma "Back Cloud'<br>Hebe 'Wiri Mist'                                                   |
| TREE PLAN<br>AE<br>CL<br>E<br>PT<br>SM<br>SCREEN PL<br>As Shown<br>As Shown<br>As Shown<br>As Shown                          | ITING<br>Alectryon excelsus<br>Corynocarpus laevigatus<br>Knightia excelsa<br>Podocarpus totara<br>Sophora microphylla<br>ANTING<br>Carex virgata<br>Chionochloa flavicans<br>Coprosma 'Black Cloud'                                                                     |
| TREE PLAN<br>AE<br>CL<br>E<br>PT<br>SM<br>SCREEN PL<br>As Shown<br>As Shown<br>As Shown<br>As Shown<br>As Shown              | ITING<br>Alectryon excelsus<br>Corynocarpus laevigatus<br>Knightia excelsa<br>Podocarpus totara<br>Sophora microphylla<br>AMTING<br>Carex virgata<br>Chionochloa flavicans<br>Coprosma 'Black Cloud'<br>Hebe 'Wiri Mist'<br>Leptospermum scoparium                       |
| TREE PLAN<br>AE<br>CL<br>KE<br>PT<br>SM<br>SCREEN PL<br>As Shown<br>As Shown<br>As Shown<br>As Shown<br>As Shown<br>As Shown | TTING<br>Alectryon excelsus<br>Corynocarpus laevigatus<br>Knightia excelsa<br>Podocarpus totara<br>Sophora microphylla<br>ANTING<br>Carex virgata<br>Chionochloa flavicans<br>Coprosma 'Black Cloud'<br>Hebe 'Wiri Mist'<br>Leptospermum scoparium<br>Phormium cookianum |