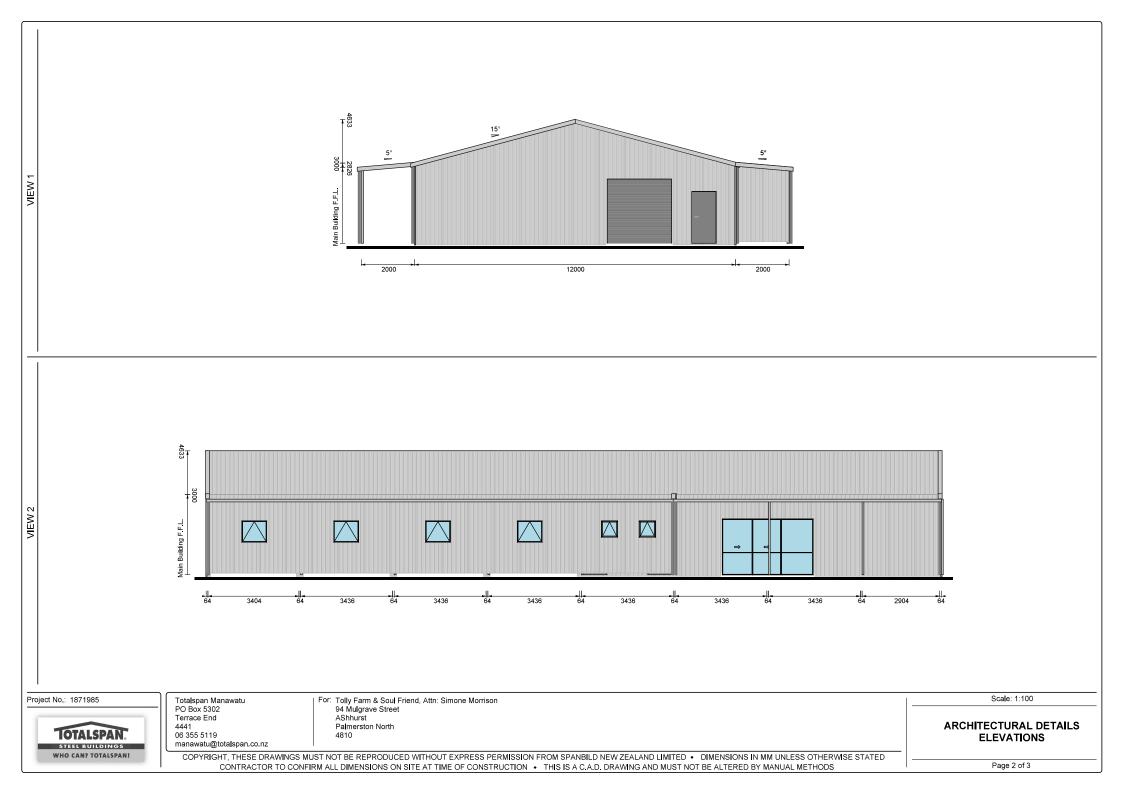

| 75       |
| Manuka          | PB3            | 4.0 x 1.5m                  | 30%               | 0.8                  | 306      |
| Mountain Flax   | PB3            | 1.0 x 1.0m                  | 10%               | 0.9                  | 75       |
| Harakeke        | PB3            | 2.0 x 2.0m                  | 20%               | 1.5                  | 61       |
|                 | PB3            | 1.5 x 1.5m                  | 10%               | 1                    | 68       |
|                 |                |                             |                   |                      | 734      |

# PROPOSED ACOUSTIC FENCE

PROJECT SOUL FRIEND PET CREMATION 94 MULGRAVE STREET, ASHHURST SOUL FRIENDS PET CREMATORIUM

### 

WSP PROJECT NO. (SUB-PROJECT 5-P1403.00

SHEET NO.









Copyright: These drawings must not be reproduced without the express permission of Totalspan Buildings Ltd.