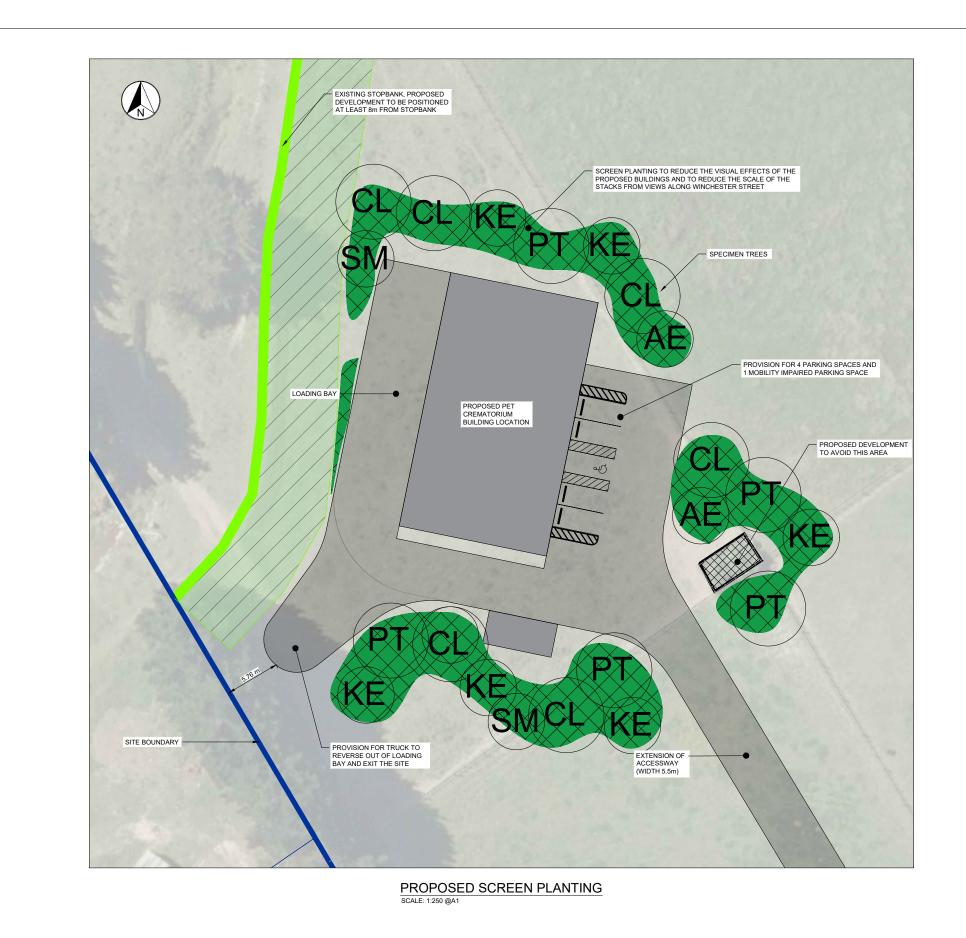

#### ORIGINAL SIZE PROJECT MULGRAVE STREET, ASHHURST OUL FRIENDS PET CREMATORIUM

300 mm

500

100

- 2

10 mm

0-

|                                                                                                                              | PROPOSED PET CREMATORIUM                                                                                                                                                                                                                                                 |
|------------------------------------------------------------------------------------------------------------------------------|--------------------------------------------------------------------------------------------------------------------------------------------------------------------------------------------------------------------------------------------------------------------------|
|                                                                                                                              | PROPOSED ACCESSWAY, PARKIN                                                                                                                                                                                                                                               |
|                                                                                                                              | EXISTING STOPBANK                                                                                                                                                                                                                                                        |
| ///                                                                                                                          | 8m SEPERATION DISTANCE FROM                                                                                                                                                                                                                                              |
| $\propto$                                                                                                                    | EXISTING AREA TO BE AVOIDED A                                                                                                                                                                                                                                            |
|                                                                                                                              | EXISTING FENCES                                                                                                                                                                                                                                                          |
|                                                                                                                              | EXISTING SITE BOUNDARY                                                                                                                                                                                                                                                   |
| $\sim$                                                                                                                       | PROPOSED SCREEN PLANTING                                                                                                                                                                                                                                                 |
| (xx)                                                                                                                         | PROPOSED SPECIMEN TREES                                                                                                                                                                                                                                                  |
|                                                                                                                              | PROPOSED ACOUSTIC FENCE                                                                                                                                                                                                                                                  |
|                                                                                                                              |                                                                                                                                                                                                                                                                          |
|                                                                                                                              |                                                                                                                                                                                                                                                                          |
|                                                                                                                              |                                                                                                                                                                                                                                                                          |
|                                                                                                                              |                                                                                                                                                                                                                                                                          |
|                                                                                                                              |                                                                                                                                                                                                                                                                          |
| Code                                                                                                                         | Botanical Name                                                                                                                                                                                                                                                           |
| Code                                                                                                                         | Botanical Name                                                                                                                                                                                                                                                           |
| TREE PLAN                                                                                                                    | TING                                                                                                                                                                                                                                                                     |
| TREE PLAN<br>AE                                                                                                              | ITING<br>Alectryon excelsus                                                                                                                                                                                                                                              |
| TREE PLAN<br>AE<br>CL                                                                                                        | ITING<br>Alectryon excelsus<br>Corynocarpus laevigatus                                                                                                                                                                                                                   |
| AE<br>CL<br>KE                                                                                                               | TING<br>Alectryon excelsus<br>Corynocarpus laevigatus<br>Knightia excelsa                                                                                                                                                                                                |
| TREE PLAN<br>AE<br>CL<br>KE<br>PT                                                                                            | TTNG<br>Alectryon excelsus<br>Corynocarpus laevigatus<br>Knightia excelsa<br>Podocarpus totara                                                                                                                                                                           |
| TREE PLAN<br>AE<br>CL<br>KE<br>PT<br>SM                                                                                      | ITING<br>Alectryon excelsus<br>Corynocarpus laevigatus<br>Knightia excelsa<br>Podocarpus totara<br>Sophora microphylla                                                                                                                                                   |
| TREE PLAN<br>AE<br>CL<br>KE<br>PT<br>SM<br>SCREEN PL                                                                         | ITING<br>Alectryon excelsus<br>Corynocarpus laevigatus<br>Knightia excelsa<br>Podocarpus totara<br>Sophora microphylla<br>ANTING                                                                                                                                         |
| TREE PLAN<br>AE<br>CL<br>KE<br>PT<br>SM<br>SCREEN PL<br>As Shown                                                             | TING<br>Alectryon excelsus<br>Corynocarpus laevigatus<br>Knightia excelsa<br>Podocarpus totara<br>Sophora microphylla<br>ANTING<br>Carex virgata                                                                                                                         |
| TREE PLAN<br>AE<br>CL<br>KE<br>PT<br>SM<br>SCREEN PL<br>As Shown<br>As Shown                                                 | TTNG<br>Alectryon excelsus<br>Corynocarpus laevigatus<br>Knightia excelsa<br>Podocarpus totara<br>Sophora microphylla<br>ANTING<br>Carex virgata<br>Chionochloa flavicans                                                                                                |
| TREE PLAN<br>AE<br>CL<br>KE<br>PT<br>SM<br>SCREEN PL<br>As Shown<br>As Shown<br>As Shown                                     | ITING<br>Alectryon excelsus<br>Corynocarpus laevigatus<br>Knightia excelsa<br>Podocarpus totara<br>Sophora microphylla<br>ANTING<br>Carex virgata<br>Chionochloa flavicans<br>Coprosma 'Black Cloud'                                                                     |
| TREE PLAN<br>AE<br>CL<br>KE<br>PT<br>SM<br>SCREEN PL<br>As Shown<br>As Shown<br>As Shown                                     | TING<br>Alectryon excelsus<br>Corynocarpus laevigatus<br>Knightia excelsa<br>Podocarpus totara<br>Sophora microphylla<br>ANTING<br>Carex virgata<br>Chionochloa flavicans<br>Coprosma "Back Cloud'<br>Hebe 'Wiri Mist'                                                   |
| TREE PLAN<br>AE<br>CL<br>E<br>PT<br>SM<br>SCREEN PL<br>As Shown<br>As Shown<br>As Shown<br>As Shown                          | ITING<br>Alectryon excelsus<br>Corynocarpus laevigatus<br>Knightia excelsa<br>Podocarpus totara<br>Sophora microphylla<br>ANTING<br>Carex virgata<br>Chionochloa flavicans<br>Coprosma 'Black Cloud'                                                                     |
| TREE PLAN<br>AE<br>CL<br>E<br>PT<br>SM<br>SCREEN PL<br>As Shown<br>As Shown<br>As Shown<br>As Shown<br>As Shown              | ITING<br>Alectryon excelsus<br>Corynocarpus laevigatus<br>Knightia excelsa<br>Podocarpus totara<br>Sophora microphylla<br>AMTING<br>Carex virgata<br>Chionochloa flavicans<br>Coprosma 'Black Cloud'<br>Hebe 'Wiri Mist'<br>Leptospermum scoparium                       |
| TREE PLAN<br>AE<br>CL<br>KE<br>PT<br>SM<br>SCREEN PL<br>As Shown<br>As Shown<br>As Shown<br>As Shown<br>As Shown<br>As Shown | TTING<br>Alectryon excelsus<br>Corynocarpus laevigatus<br>Knightia excelsa<br>Podocarpus totara<br>Sophora microphylla<br>ANTING<br>Carex virgata<br>Chionochloa flavicans<br>Coprosma 'Black Cloud'<br>Hebe 'Wiri Mist'<br>Leptospermum scoparium<br>Phormium cookianum |

|                                                          | NOTES:                                                                                                                                                                                                                                                                                                                                                                                                                                                                                                                                                                                                                   |
|----------------------------------------------------------|--------------------------------------------------------------------------------------------------------------------------------------------------------------------------------------------------------------------------------------------------------------------------------------------------------------------------------------------------------------------------------------------------------------------------------------------------------------------------------------------------------------------------------------------------------------------------------------------------------------------------|
| G AND TURNING FACILITY<br>I STOPBANK<br>T CLIENT REQUEST | <ol> <li>THIS PLAN IS TO BE READ IN CONJUNCTION<br/>WITH SOUL FRIENDS CREMATORIUM<br/>LANDSCAPE AND VISUAL ASSESSMENT REPORT<br/>(APPENDIX D)</li> <li>ALL PLANTS TO BE SOURCED FROM THE<br/>MANAWATU/PALMERSTON NORTH ECOLOGICAL<br/>REGION</li> <li>NATIVE TREES UNDERPLANTED WITH NATIVE<br/>SHRUBS TO BE USED FOR SCREEN PLANTING</li> <li>PLANTING TO BE CONFIRMED ON SITE<br/>PRIOR TO PLANTING</li> <li>PLANTIS TO BE STAGGERED AND NOT PLANTED<br/>IN ROWS</li> <li>ALL PROPOSED BUILDINGS, STACKS AND<br/>ANCILLARY STRUCTURES TO BE FINSHED IN A<br/>LOW REFLECTIVE, DARK GREEN OR BLACK<br/>COLOUR</li> </ol> |
| Soul Friends Cre                                         | matorium                                                                                                                                                                                                                                                                                                                                                                                                                                                                                                                                                                                                                 |

# Schedule of Species

| Common Name     | Unit/<br>Grade | Max. Growth<br>Size (H x W) | Percentage<br>Mix | Spacing<br>(Centres) | Quantity |
|-----------------|----------------|-----------------------------|-------------------|----------------------|----------|
|                 |                |                             |                   |                      |          |
| Titoki          | 45ltr          | 6.0 x 4.0m                  | N/A               | Cmaainaam            | 2        |
|                 |                |                             | , ,               | Specimen             |          |
| Karak           | 45ltr          | 12 x 8.0m                   | N/A               | Specimen             | 6        |
| Rewarewa        | 45ltr          | 20 x 5.0m                   | N/A               | Specimen             | 6        |
| Totara          | 45ltr          | 15 x 8.0m                   | N/A               | Specimen             | 5        |
| Kowhai          | 45ltr          | 8.0 x 4.0m                  | N/A               | Specimen             | 2        |
|                 |                |                             |                   |                      |          |
| Swamp Sedge     | PB3            | 0.8 x 0.8m                  | 10%               | 0.9                  | 75       |
| Minature toetoe | PB3            | 0.75 x 1.0m                 | 5%                | 0.9                  | 37       |
| Minature toetoe | PB3            | 0.75 x 1.0m                 | 5%                | 0.9                  | 37       |
| Hebe            | PB3            | 0.75 x 1.0m                 | 10%               | 0.9                  | 75       |
| Manuka          | PB3            | 4.0 x 1.5m                  | 30%               | 0.8                  | 306      |
| Mountain Flax   | PB3            | 1.0 x 1.0m                  | 10%               | 0.9                  | 75       |
| Harakeke        | PB3            | 2.0 x 2.0m                  | 20%               | 1.5                  | 61       |
|                 | PB3            | 1.5 x 1.5m                  | 10%               | 1                    | 68       |
|                 |                |                             |                   |                      | 734      |