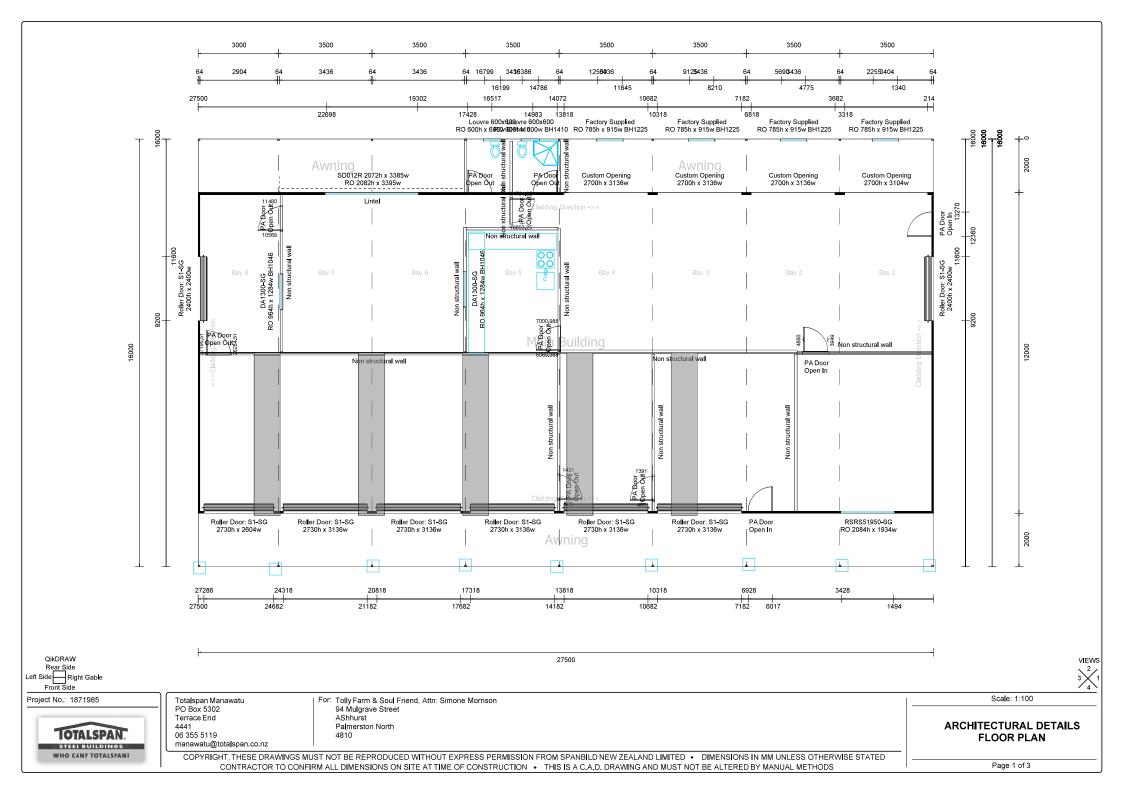

| 75       |
| Manuka          | PB3            | 4.0 x 1.5m                  | 30%               | 0.8                  | 306      |
| Mountain Flax   | PB3            | 1.0 x 1.0m                  | 10%               | 0.9                  | 75       |
| Harakeke        | PB3            | 2.0 x 2.0m                  | 20%               | 1.5                  | 61       |
|                 | PB3            | 1.5 x 1.5m                  | 10%               | 1                    | 68       |
|                 |                |                             |                   |                      | 734      |

# PROPOSED ACOUSTIC FENCE

PROJECT SOUL FRIEND PET CREMATION 94 MULGRAVE STREET, ASHHURST SOUL FRIENDS PET CREMATORIUM

### 

WSP PROJECT NO. (SUB-PROJECT 5-P1403.00

SHEET NO.









Copyright: These drawings must not be reproduced without the express permission of Totalspan Buildings Ltd.