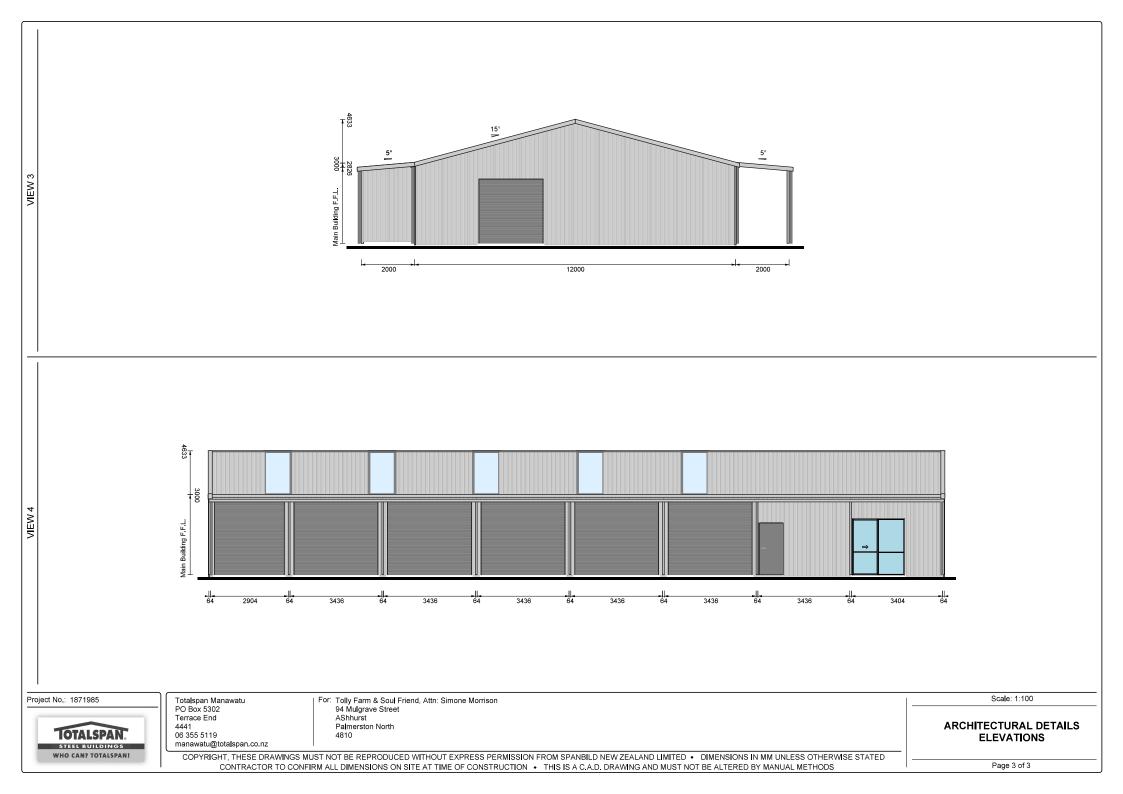

75       |
| Manuka          | PB3            | 4.0 x 1.5m                  | 30%               | 0.8                  | 306      |
| Mountain Flax   | PB3            | 1.0 x 1.0m                  | 10%               | 0.9                  | 75       |
| Harakeke        | PB3            | 2.0 x 2.0m                  | 20%               | 1.5                  | 61       |
|                 | PB3            | 1.5 x 1.5m                  | 10%               | 1                    | 68       |
|                 |                |                             |                   |                      | 734      |

# PROPOSED ACOUSTIC FENCE

PROJECT SOUL FRIEND PET CREMATION 94 MULGRAVE STREET, ASHHURST SOUL FRIENDS PET CREMATORIUM

### 

WSP PROJECT NO. (SUB-PROJECT 5-P1403.00

SHEET NO.









Copyright: These drawings must not be reproduced without the express permission of Totalspan Buildings Ltd.