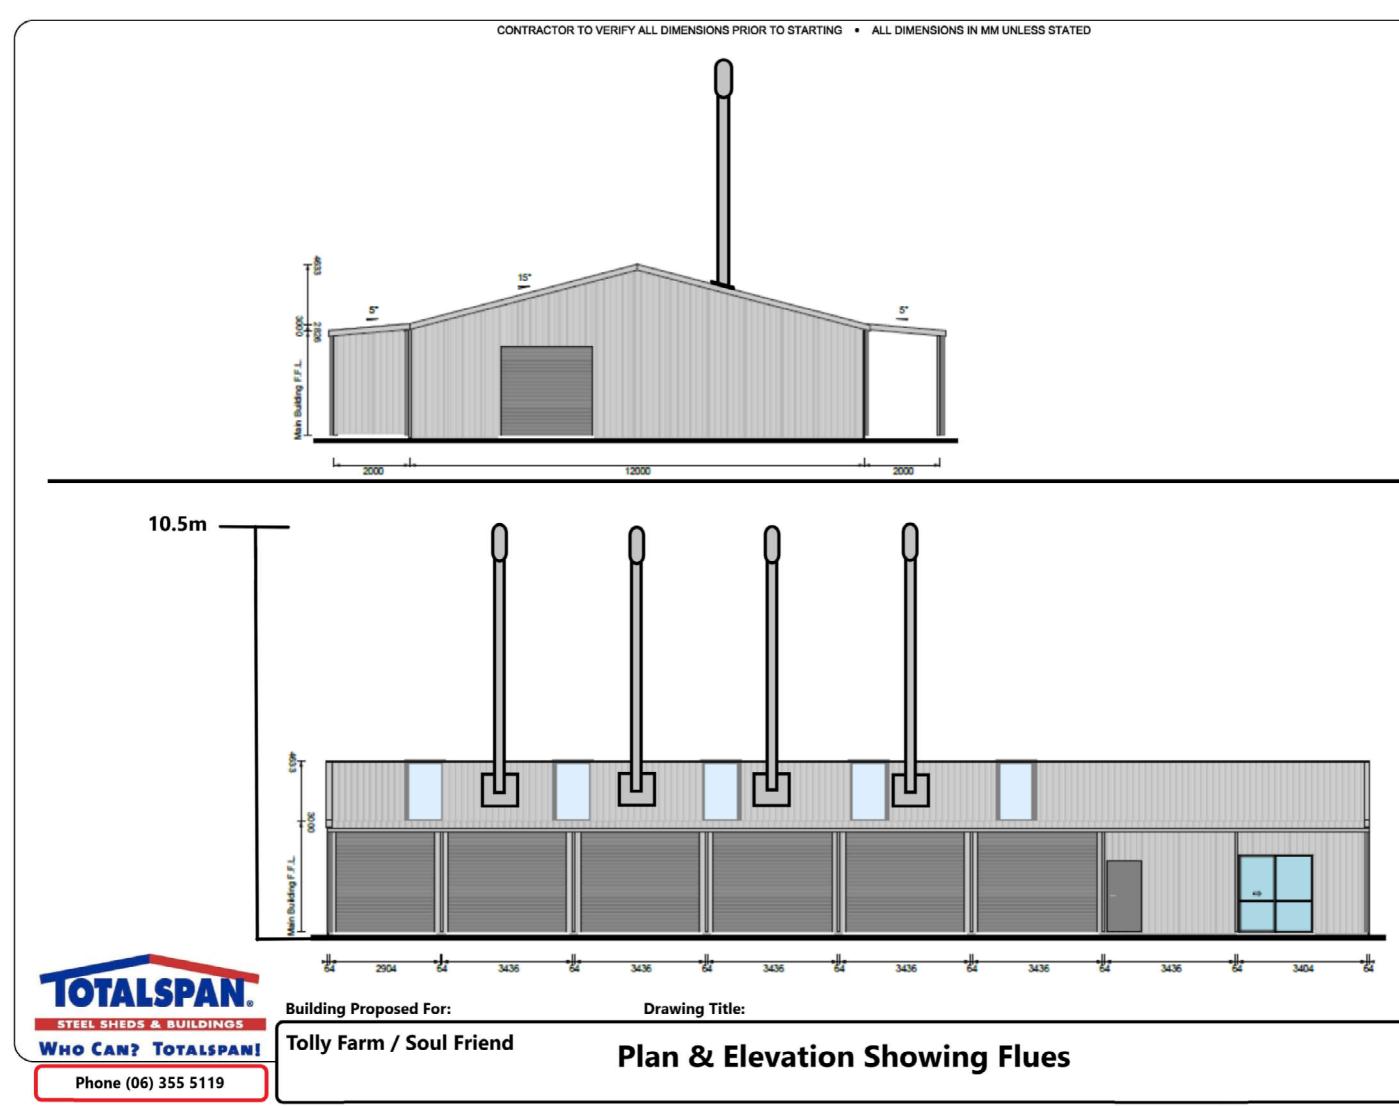

5       |
| Manuka          | PB3            | 4.0 x 1.5m                  | 30%               | 0.8                  | 306      |
| Mountain Flax   | PB3            | 1.0 x 1.0m                  | 10%               | 0.9                  | 75       |
| Harakeke        | PB3            | 2.0 x 2.0m                  | 20%               | 1.5                  | 61       |
|                 | PB3            | 1.5 x 1.5m                  | 10%               | 1                    | 68       |
|                 |                |                             |                   |                      | 734      |

# PROPOSED ACOUSTIC FENCE

PROJECT SOUL FRIEND PET CREMATION 94 MULGRAVE STREET, ASHHURST SOUL FRIENDS PET CREMATORIUM

### 

WSP PROJECT NO. (SUB-PROJECT 5-P1403.00

SHEET NO.









Copyright: These drawings must not be reproduced without the express permission of Totalspan Buildings Ltd.