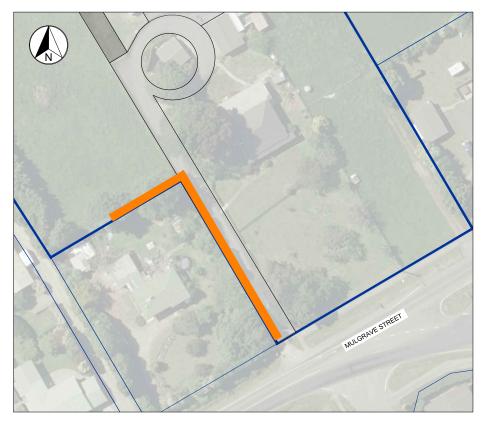

# PROPOSED ACOUSTIC FENCE

PROJECT SOUL FRIEND PET CREMATION 94 MULGRAVE STREET, ASHHURST SOUL FRIENDS PET CREMATORIUM