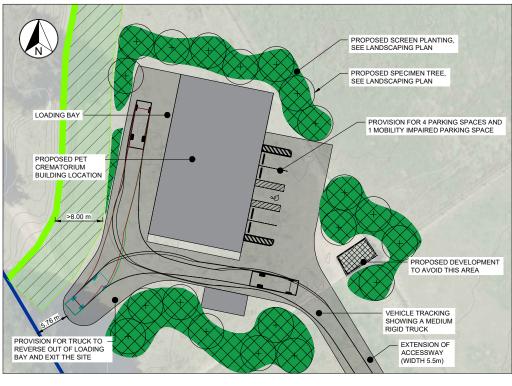

#### ORIGINAL SIZE PROJECT MULGRAVE STREET, ASHHURST OUL FRIENDS PET CREMATORIUM

300 mm

500

100

- 2

10 mm

0-

|                                                                                                                              | PROPOSED PET CREMATORIUM                                                                                                                                                                                                                                                 |
|------------------------------------------------------------------------------------------------------------------------------|--------------------------------------------------------------------------------------------------------------------------------------------------------------------------------------------------------------------------------------------------------------------------|
|                                                                                                                              | PROPOSED ACCESSWAY, PARKIN                                                                                                                                                                                                                                               |
|                                                                                                                              | EXISTING STOPBANK                                                                                                                                                                                                                                                        |
| ///                                                                                                                          | 8m SEPERATION DISTANCE FROM                                                                                                                                                                                                                                              |
| $\propto$                                                                                                                    | EXISTING AREA TO BE AVOIDED A                                                                                                                                                                                                                                            |
|                                                                                                                              | EXISTING FENCES                                                                                                                                                                                                                                                          |
|                                                                                                                              | EXISTING SITE BOUNDARY                                                                                                                                                                                                                                                   |
| $\sim$                                                                                                                       | PROPOSED SCREEN PLANTING                                                                                                                                                                                                                                                 |
| (xx)                                                                                                                         | PROPOSED SPECIMEN TREES                                                                                                                                                                                                                                                  |
|                                                                                                                              | PROPOSED ACOUSTIC FENCE                                                                                                                                                                                                                                                  |
|                                                                                                                              |                                                                                                                                                                                                                                                                          |
|                                                                                                                              |                                                                                                                                                                                                                                                                          |
|                                                                                                                              |                                                                                                                                                                                                                                                                          |
|                                                                                                                              |                                                                                                                                                                                                                                                                          |
|                                                                                                                              |                                                                                                                                                                                                                                                                          |
| Code                                                                                                                         | Botanical Name                                                                                                                                                                                                                                                           |
| Code                                                                                                                         | Botanical Name                                                                                                                                                                                                                                                           |
| TREE PLAN                                                                                                                    | TING                                                                                                                                                                                                                                                                     |
| TREE PLAN<br>AE                                                                                                              | ITING<br>Alectryon excelsus                                                                                                                                                                                                                                              |
| TREE PLAN<br>AE<br>CL                                                                                                        | ITING<br>Alectryon excelsus<br>Corynocarpus laevigatus                                                                                                                                                                                                                   |
| AE<br>CL<br>KE                                                                                                               | TING<br>Alectryon excelsus<br>Corynocarpus laevigatus<br>Knightia excelsa                                                                                                                                                                                                |
| TREE PLAN<br>AE<br>CL<br>KE<br>PT                                                                                            | TTNG<br>Alectryon excelsus<br>Corynocarpus laevigatus<br>Knightia excelsa<br>Podocarpus totara                                                                                                                                                                           |
| TREE PLAN<br>AE<br>CL<br>KE<br>PT<br>SM                                                                                      | ITING<br>Alectryon excelsus<br>Corynocarpus laevigatus<br>Knightia excelsa<br>Podocarpus totara<br>Sophora microphylla                                                                                                                                                   |
| TREE PLAN<br>AE<br>CL<br>KE<br>PT<br>SM<br>SCREEN PL                                                                         | ITING<br>Alectryon excelsus<br>Corynocarpus laevigatus<br>Knightia excelsa<br>Podocarpus totara<br>Sophora microphylla<br>ANTING                                                                                                                                         |
| TREE PLAN<br>AE<br>CL<br>KE<br>PT<br>SM<br>SCREEN PL<br>As Shown                                                             | TING<br>Alectryon excelsus<br>Corynocarpus laevigatus<br>Knightia excelsa<br>Podocarpus totara<br>Sophora microphylla<br>ANTING<br>Carex virgata                                                                                                                         |
| TREE PLAN<br>AE<br>CL<br>KE<br>PT<br>SM<br>SCREEN PL<br>As Shown<br>As Shown                                                 | TTNG<br>Alectryon excelsus<br>Corynocarpus laevigatus<br>Knightia excelsa<br>Podocarpus totara<br>Sophora microphylla<br>ANTING<br>Carex virgata<br>Chionochloa flavicans                                                                                                |
| TREE PLAN<br>AE<br>CL<br>KE<br>PT<br>SM<br>SCREEN PL<br>As Shown<br>As Shown<br>As Shown                                     | ITING<br>Alectryon excelsus<br>Corynocarpus laevigatus<br>Knightia excelsa<br>Podocarpus totara<br>Sophora microphylla<br>ANTING<br>Carex virgata<br>Chionochloa flavicans<br>Coprosma 'Black Cloud'                                                                     |
| TREE PLAN<br>AE<br>CL<br>KE<br>PT<br>SM<br>SCREEN PL<br>As Shown<br>As Shown<br>As Shown                                     | TING<br>Alectryon excelsus<br>Corynocarpus laevigatus<br>Knightia excelsa<br>Podocarpus totara<br>Sophora microphylla<br>ANTING<br>Carex virgata<br>Chionochloa flavicans<br>Coprosma "Back Cloud'<br>Hebe 'Wiri Mist'                                                   |
| TREE PLAN<br>AE<br>CL<br>E<br>PT<br>SM<br>SCREEN PL<br>As Shown<br>As Shown<br>As Shown<br>As Shown                          | ITING<br>Alectryon excelsus<br>Corynocarpus laevigatus<br>Knightia excelsa<br>Podocarpus totara<br>Sophora microphylla<br>ANTING<br>Carex virgata<br>Chionochloa flavicans<br>Coprosma 'Black Cloud'                                                                     |
| TREE PLAN<br>AE<br>CL<br>E<br>PT<br>SM<br>SCREEN PL<br>As Shown<br>As Shown<br>As Shown<br>As Shown<br>As Shown              | ITING<br>Alectryon excelsus<br>Corynocarpus laevigatus<br>Knightia excelsa<br>Podocarpus totara<br>Sophora microphylla<br>AMTING<br>Carex virgata<br>Chionochloa flavicans<br>Coprosma 'Black Cloud'<br>Hebe 'Wiri Mist'<br>Leptospermum scoparium                       |
| TREE PLAN<br>AE<br>CL<br>KE<br>PT<br>SM<br>SCREEN PL<br>As Shown<br>As Shown<br>As Shown<br>As Shown<br>As Shown<br>As Shown | TTING<br>Alectryon excelsus<br>Corynocarpus laevigatus<br>Knightia excelsa<br>Podocarpus totara<br>Sophora microphylla<br>ANTING<br>Carex virgata<br>Chionochloa flavicans<br>Coprosma 'Black Cloud'<br>Hebe 'Wiri Mist'<br>Leptospermum scoparium<br>Phormium cookianum |

KEY:

SCALE: 1:500 @A1

| ISION AMENDMENT | APPROVED | DATE |                         |                                      |   |
|-----------------|----------|------|-------------------------|--------------------------------------|---|
|                 |          |      | NNSD                    |                                      |   |
|                 |          |      | Palmerston North Office | PO Box 1472                          |   |
|                 |          |      | +64 6 350 2500          | Palmerston North 4440<br>New Zealand |   |
|                 |          |      |                         | New Zealanu                          |   |
|                 |          |      |                         |                                      | _ |
|                 |          |      |                         | CIVIL                                |   |

|                                                          | NOTES:                                                                                                                                                                                                                                                                                                                                                                                                                                                                                                                                                                                                                   |
|----------------------------------------------------------|--------------------------------------------------------------------------------------------------------------------------------------------------------------------------------------------------------------------------------------------------------------------------------------------------------------------------------------------------------------------------------------------------------------------------------------------------------------------------------------------------------------------------------------------------------------------------------------------------------------------------|
| G AND TURNING FACILITY<br>I STOPBANK<br>T CLIENT REQUEST | <ol> <li>THIS PLAN IS TO BE READ IN CONJUNCTION<br/>WITH SOUL FRIENDS CREMATORIUM<br/>LANDSCAPE AND VISUAL ASSESSMENT REPORT<br/>(APPENDIX D)</li> <li>ALL PLANTS TO BE SOURCED FROM THE<br/>MANAWATU/PALMERSTON NORTH ECOLOGICAL<br/>REGION</li> <li>NATIVE TREES UNDERPLANTED WITH NATIVE<br/>SHRUBS TO BE USED FOR SCREEN PLANTING</li> <li>PLANTING TO BE CONFIRMED ON SITE<br/>PRIOR TO PLANTING</li> <li>PLANTIS TO BE STAGGERED AND NOT PLANTED<br/>IN ROWS</li> <li>ALL PROPOSED BUILDINGS, STACKS AND<br/>ANCILLARY STRUCTURES TO BE FINSHED IN A<br/>LOW REFLECTIVE, DARK GREEN OR BLACK<br/>COLOUR</li> </ol> |
| Soul Friends Cre                                         | matorium                                                                                                                                                                                                                                                                                                                                                                                                                                                                                                                                                                                                                 |