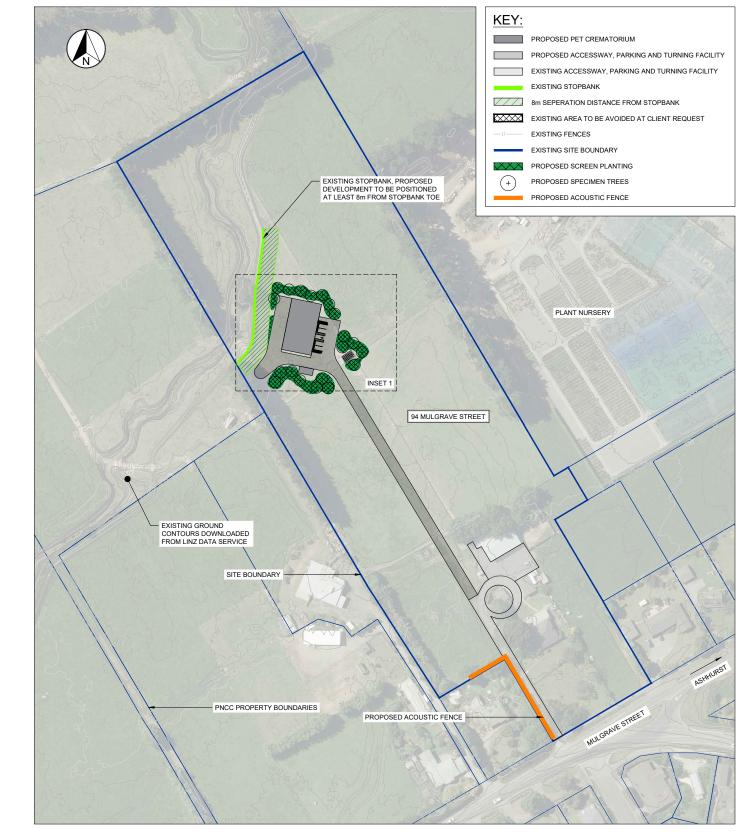

#### ENERAL SITE LAYOUT

#### ORIGINAL SIZE PROJECT MULGRAVE STREET, ASHHURST OUL FRIENDS PET CREMATORIUM

300 mm

500

100

- 2

10 mm

0-

|                                                                                                                              | PROPOSED PET CREMATORIUM                                                                                                                                                                                                                                                 |
|------------------------------------------------------------------------------------------------------------------------------|--------------------------------------------------------------------------------------------------------------------------------------------------------------------------------------------------------------------------------------------------------------------------|
|                                                                                                                              | PROPOSED ACCESSWAY, PARKIN                                                                                                                                                                                                                                               |
|                                                                                                                              | EXISTING STOPBANK                                                                                                                                                                                                                                                        |
| ///                                                                                                                          | 8m SEPERATION DISTANCE FROM                                                                                                                                                                                                                                              |
| $\propto$                                                                                                                    | EXISTING AREA TO BE AVOIDED A                                                                                                                                                                                                                                            |
|                                                                                                                              | EXISTING FENCES                                                                                                                                                                                                                                                          |
|                                                                                                                              | EXISTING SITE BOUNDARY                                                                                                                                                                                                                                                   |
| $\sim$                                                                                                                       | PROPOSED SCREEN PLANTING                                                                                                                                                                                                                                                 |
| (xx)                                                                                                                         | PROPOSED SPECIMEN TREES                                                                                                                                                                                                                                                  |
|                                                                                                                              | PROPOSED ACOUSTIC FENCE                                                                                                                                                                                                                                                  |
|                                                                                                                              |                                                                                                                                                                                                                                                                          |
|                                                                                                                              |                                                                                                                                                                                                                                                                          |
|                                                                                                                              |                                                                                                                                                                                                                                                                          |
|                                                                                                                              |                                                                                                                                                                                                                                                                          |
|                                                                                                                              |                                                                                                                                                                                                                                                                          |
| Code                                                                                                                         | Botanical Name                                                                                                                                                                                                                                                           |
| Code                                                                                                                         | Botanical Name                                                                                                                                                                                                                                                           |
| TREE PLAN                                                                                                                    | TING                                                                                                                                                                                                                                                                     |
| TREE PLAN<br>AE                                                                                                              | ITING<br>Alectryon excelsus                                                                                                                                                                                                                                              |
| TREE PLAN<br>AE<br>CL                                                                                                        | ITING<br>Alectryon excelsus<br>Corynocarpus laevigatus                                                                                                                                                                                                                   |
| AE<br>CL<br>KE                                                                                                               | TING<br>Alectryon excelsus<br>Corynocarpus laevigatus<br>Knightia excelsa                                                                                                                                                                                                |
| TREE PLAN<br>AE<br>CL<br>KE<br>PT                                                                                            | TTNG<br>Alectryon excelsus<br>Corynocarpus laevigatus<br>Knightia excelsa<br>Podocarpus totara                                                                                                                                                                           |
| TREE PLAN<br>AE<br>CL<br>KE<br>PT<br>SM                                                                                      | ITING<br>Alectryon excelsus<br>Corynocarpus laevigatus<br>Knightia excelsa<br>Podocarpus totara<br>Sophora microphylla                                                                                                                                                   |
| TREE PLAN<br>AE<br>CL<br>KE<br>PT<br>SM<br>SCREEN PL                                                                         | ITING<br>Alectryon excelsus<br>Corynocarpus laevigatus<br>Knightia excelsa<br>Podocarpus totara<br>Sophora microphylla<br>ANTING                                                                                                                                         |
| TREE PLAN<br>AE<br>CL<br>KE<br>PT<br>SM<br>SCREEN PL<br>As Shown                                                             | TING<br>Alectryon excelsus<br>Corynocarpus laevigatus<br>Knightia excelsa<br>Podocarpus totara<br>Sophora microphylla<br>ANTING<br>Carex virgata                                                                                                                         |
| TREE PLAN<br>AE<br>CL<br>KE<br>PT<br>SM<br>SCREEN PL<br>As Shown<br>As Shown                                                 | TTNG<br>Alectryon excelsus<br>Corynocarpus laevigatus<br>Knightia excelsa<br>Podocarpus totara<br>Sophora microphylla<br>ANTING<br>Carex virgata<br>Chionochloa flavicans                                                                                                |
| TREE PLAN<br>AE<br>CL<br>KE<br>PT<br>SM<br>SCREEN PL<br>As Shown<br>As Shown<br>As Shown                                     | ITING<br>Alectryon excelsus<br>Corynocarpus laevigatus<br>Knightia excelsa<br>Podocarpus totara<br>Sophora microphylla<br>ANTING<br>Carex virgata<br>Chionochloa flavicans<br>Coprosma 'Black Cloud'                                                                     |
| TREE PLAN<br>AE<br>CL<br>KE<br>PT<br>SM<br>SCREEN PL<br>As Shown<br>As Shown<br>As Shown                                     | TING<br>Alectryon excelsus<br>Corynocarpus laevigatus<br>Knightia excelsa<br>Podocarpus totara<br>Sophora microphylla<br>ANTING<br>Carex virgata<br>Chionochloa flavicans<br>Coprosma "Back Cloud'<br>Hebe 'Wiri Mist'                                                   |
| TREE PLAN<br>AE<br>CL<br>E<br>PT<br>SM<br>SCREEN PL<br>As Shown<br>As Shown<br>As Shown<br>As Shown                          | ITING<br>Alectryon excelsus<br>Corynocarpus laevigatus<br>Knightia excelsa<br>Podocarpus totara<br>Sophora microphylla<br>ANTING<br>Carex virgata<br>Chionochloa flavicans<br>Coprosma 'Black Cloud'                                                                     |
| TREE PLAN<br>AE<br>CL<br>E<br>PT<br>SM<br>SCREEN PL<br>As Shown<br>As Shown<br>As Shown<br>As Shown<br>As Shown              | ITING<br>Alectryon excelsus<br>Corynocarpus laevigatus<br>Knightia excelsa<br>Podocarpus totara<br>Sophora microphylla<br>AMTING<br>Carex virgata<br>Chionochloa flavicans<br>Coprosma 'Black Cloud'<br>Hebe 'Wiri Mist'<br>Leptospermum scoparium                       |
| TREE PLAN<br>AE<br>CL<br>KE<br>PT<br>SM<br>SCREEN PL<br>As Shown<br>As Shown<br>As Shown<br>As Shown<br>As Shown<br>As Shown | TTING<br>Alectryon excelsus<br>Corynocarpus laevigatus<br>Knightia excelsa<br>Podocarpus totara<br>Sophora microphylla<br>ANTING<br>Carex virgata<br>Chionochloa flavicans<br>Coprosma 'Black Cloud'<br>Hebe 'Wiri Mist'<br>Leptospermum scoparium<br>Phormium cookianum |

KEY:

SCALE: 1:500 @A1

| ISION AMENDMENT | APPROVED | DATE |                         |                                      |   |
|-----------------|----------|------|-------------------------|--------------------------------------|---|
|                 |          |      | NNSD                    |                                      |   |
|                 |          |      | Palmerston North Office | PO Box 1472                          |   |
|                 |          |      | +64 6 350 2500          | Palmerston North 4440<br>New Zealand |   |
|                 |          |      |                         | New Zealanu                          |   |
|                 |          |      |                         |                                      | _ |
|                 |          |      |                         | CIVIL                                |   |

|                                                          | NOTES:                                                                                                                                                                                                                                                                                                                                                                                                                                                                                                                                                                                                                   |
|----------------------------------------------------------|--------------------------------------------------------------------------------------------------------------------------------------------------------------------------------------------------------------------------------------------------------------------------------------------------------------------------------------------------------------------------------------------------------------------------------------------------------------------------------------------------------------------------------------------------------------------------------------------------------------------------|
| G AND TURNING FACILITY<br>I STOPBANK<br>T CLIENT REQUEST | <ol> <li>THIS PLAN IS TO BE READ IN CONJUNCTION<br/>WITH SOUL FRIENDS CREMATORIUM<br/>LANDSCAPE AND VISUAL ASSESSMENT REPORT<br/>(APPENDIX D)</li> <li>ALL PLANTS TO BE SOURCED FROM THE<br/>MANAWATU/PALMERSTON NORTH ECOLOGICAL<br/>REGION</li> <li>NATIVE TREES UNDERPLANTED WITH NATIVE<br/>SHRUBS TO BE USED FOR SCREEN PLANTING</li> <li>PLANTING TO BE CONFIRMED ON SITE<br/>PRIOR TO PLANTING</li> <li>PLANTIS TO BE STAGGERED AND NOT PLANTED<br/>IN ROWS</li> <li>ALL PROPOSED BUILDINGS, STACKS AND<br/>ANCILLARY STRUCTURES TO BE FINSHED IN A<br/>LOW REFLECTIVE, DARK GREEN OR BLACK<br/>COLOUR</li> </ol> |
| Soul Friends Cre                                         | matorium                                                                                                                                                                                                                                                                                                                                                                                                                                                                                                                                                                                                                 |