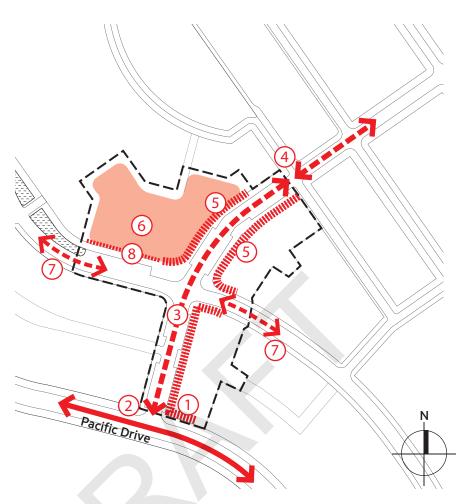

## Aokautere Neighbourhood Centre Map 7A.4C Precinct Plan

Date: 5/12/23

## Key

- - Local Centre Boundary
- 1 Proposed commercial frontage onto Pacific Drive
- 2 Proposed Activity Street connects with Pacific Drive
- 3 Proposed Activity Street connection through the Centre
- 4 Direct connection into proposed Urban Connector Street
- 5 Continuous primary commercial frontage facing onto proposed Activity Street
- 6 Western commercial area with frontage onto Activity Street. On-site parking contained behind buildings
- 7 Local Street connections into proposed housing
- 8 Secondary frontage